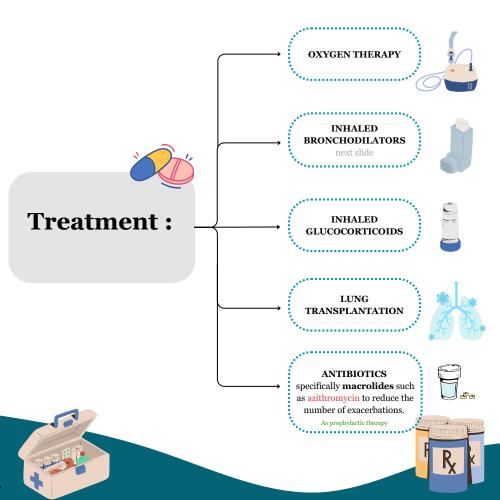

# (Roflumilast) New Drug

Coloctive inhih

Selective inhibitor for (Phosphodiesterase 4 enzyme) resulting in an increase cAMP thus Bronchodilation

Aproved as add on drug for pateint with (severe COPD) and frequent exacerbation

Side effect: Wight loss , Nausea , Vomiting