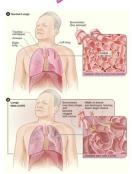

## Drugs used in chronic obstructive pulmonary disease (COPD)

it is a chronic irreversible airflow obstruction, lung damage and inflammation of the air sacs (alveoli).

it is characterized by chronic bronchitis and emphysema (destruction of walls of alveoli).