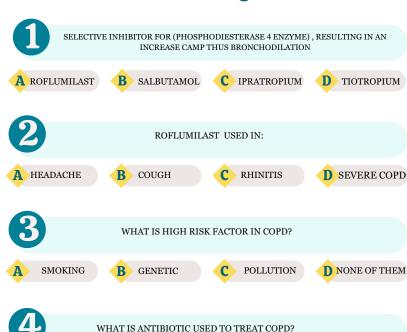

# (Roflumilast) New Drug

Coloctive inhih

Selective inhibitor for (Phosphodiesterase 4 enzyme) resulting in an increase cAMP thus Bronchodilation

Aproved as add on drug for pateint with (severe COPD) and frequent exacerbation

Smoking is a high risk factor but air pollution and genetic factors can contribute.

## **MCQs**

B LACTAM

QUINOLONES

TETRACYCLINES

MACROLIDES