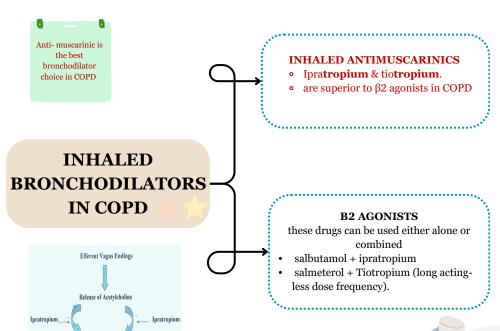

# Pharmacology of drugs used in COPD

#### EDITING FILE

#### COLOR INDEX:

- MAIN TEXT
   IMPORTANT
- GIRLS SLIDES
- BOYS SLIDES
- NOTES
- EXTRA



In general focus on: 1- Major side effect.

2- drug of choice for each condition.

3- M.O.A







there are no objectives for this topic

## Drugs used in chronic obstructive pulmonary disease (COPD)

it is a chronic irreversible airflow obstruction, lung damage and inflammation of the air sacs (alveoli).

it is characterized by chronic bronchitis and emphysema (destruction of walls of alveoli).

Smoking is a high risk factor but air pollution and genetic factors can contribute.







#### **Important**

Contraction of Smooth Muscle

Secretion of Mucous



# (Roflumilast) New Drug



Coloctive inhih

Selective inhibitor for (Phosphodiesterase 4 enzyme) resulting in an increase cAMP thus Bronchodilation

Aproved as add on drug for pateint with (severe COPD) and frequent exacerbation



Side effect: Wight loss , Nausea , Vomiting



#### "study smarter, not harder"

#### **Active recall**



For Anki flash cards click the icon



Take active quizzes in our team channel to test your understanding.



click the icon to get free flash cards

#### summary



## **MCQs**





B LACTAM

QUINOLONES

TETRACYCLINES

MACROLIDES



### **SAQs**



1 WHAT IS MECHANISM OF Roflumilast?

SCIDE 6

2 Mention example of Macrolide used in COPD?

SPIDE 4



### **Team leaders**

### Ritaj Alsubaie Raseel Aldajany Eyad Alzubaidi

#### **Team members**

Madaen Al