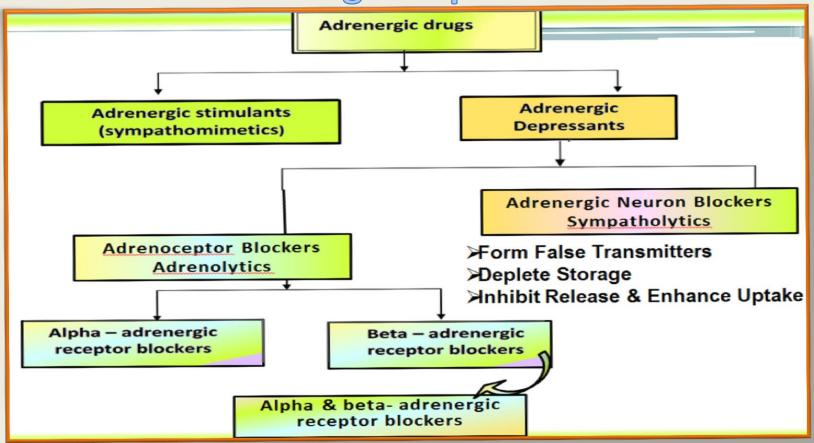

# Pharmacology Adrenergic Depressants

### **Adrenergic Neuron Blockers**

(Sympatholytics)

| Drug                              | Mechanism                                                                                 |
|-----------------------------------|-------------------------------------------------------------------------------------------|
| Methyldopa<br>(a-methyl tyrosine) | False transmitters Indicated as antihypertensive in pregnancy                             |
| Clonidine                         | Little Used as Antihypertensive agent due to rebound hypertension upon abrupt withdrawal. |
| Reserpine                         | Deplete stores                                                                            |
| guanthidine                       | Inhibit release + enhance uptake                                                          |

## Alpha adrenoreceptor blockers (a antagonists)

#### 1-Non Selective (block $\alpha_1$ and $\alpha_2$ )

| Туре      | <b>Ir</b> reversible                                 | Reversible                                                                                                                                                                                                  |
|-----------|------------------------------------------------------|-------------------------------------------------------------------------------------------------------------------------------------------------------------------------------------------------------------|
| Drug      | Phenoxybenzamine<br>(long acting)                    | Phentolamine<br>(short acting)                                                                                                                                                                              |
| Mechanism | Indications:- Irreversible Shock<br>Comes in (USMLE) | Indication:  only before removal of  Phaeochromocytoma  (PCC is a neuroendocrine  tumor of the medulla  of the adrenal glands  originating in the chromaffin  cells)  to prevent hypertensive  crisis(أزمة) |

#### 2- selective Selective α<sub>1</sub> blocker

| DRUG                                                     | INDICATIONS                                                                                                                              | ADR                                                                                                                                                                                                                  |
|----------------------------------------------------------|------------------------------------------------------------------------------------------------------------------------------------------|----------------------------------------------------------------------------------------------------------------------------------------------------------------------------------------------------------------------|
| Prazosin<br>(short acting)<br>Doxazosin<br>(long acting) | <ol> <li>Raynaud's disease         to induce peripheral         vasodilatation</li> <li>Rarely in hypertension         and HF</li> </ol> | <ol> <li>Hypotension Syncope         (Postural hypotension =         first dose effect)</li> <li>Headaches</li> <li>Fluid retention</li> <li>Decrease ejaculation and impotence</li> <li>Nasal stuffiness</li> </ol> |
| Tamsulosin<br>(uroselective)                             | Benign prostatic hypertrophy<br>(contract bladder wall + relaxes<br>bladder sphincters and neck)                                         |                                                                                                                                                                                                                      |

#### Selective $\alpha_2$ blocker

| Yohombine | Release NE and ADH<br>(مثیر للشهوة ) Aphrodisiac |
|-----------|--------------------------------------------------|
|           | April outside ( -58 5,)                          |