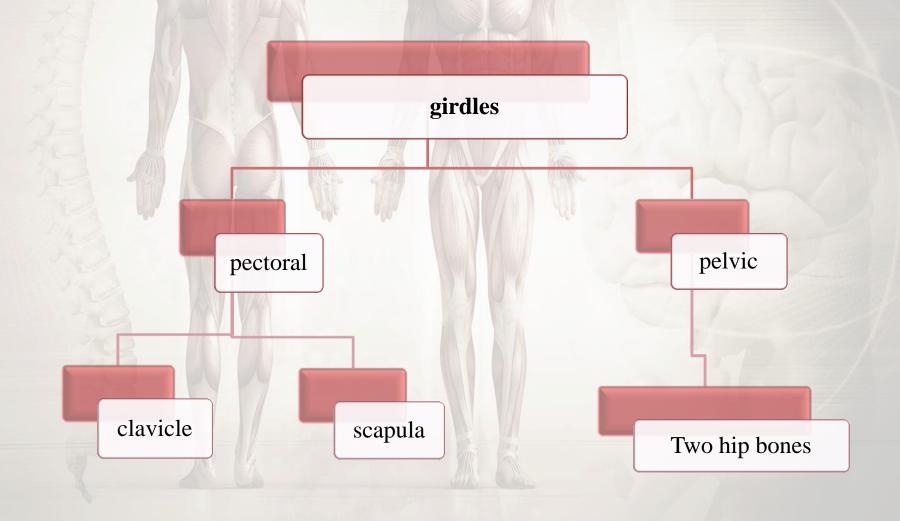

diaphysis): composed of compact bone.
- Two ends (epiphysis): composed of spongy bone.
- The region of contact between epiphysis & diaphysis is called: **metaphysis**: contains epiphyseal plate of cartilage responsible for linear bone growth.

### **Bones Of The Upper Limb**



## **Bones Of The Lower Limb**



### The vertebral column

- It supports the axial skeleton.
- Formed of <u>33</u> irregular bones (vertebrae)
- Spinal cord runs through its cavity.
- It is divided into 5 regions:
- 1- Cervical (<u>7</u> vertebrae)
- 2- Thoracic (<u>12</u> vertebrae)
- 3- Lumbar (<u>5</u> vertebrae)
- 4- Sacral ( $\underline{5}$  vertebrae) fused to form triangular bone = sacrum
- 5- Coccygeal ( $\underline{4}$  vertebrae) fused to form a small bone called coccyx



### Classifications of girdles





### helpful videos

<u>https://docs.google.com/file/d/0Bx\_wqasq9q</u>
<u>LfVUpZVktZTXEyRnc/edit</u>

### عمل الفريق

عبدالرحمن الكاف لمياء الذوادي عبدالعزيز النويبت معاذ البطاح عبدالله العمير حنان خشيم مشاعل الحسين إلهام الغامدي ابتهال آل مشاوي أمل أفراح

ر هام العبيدان محمد الرويتع نهى الحميضي ريما الناصر نهى القويز