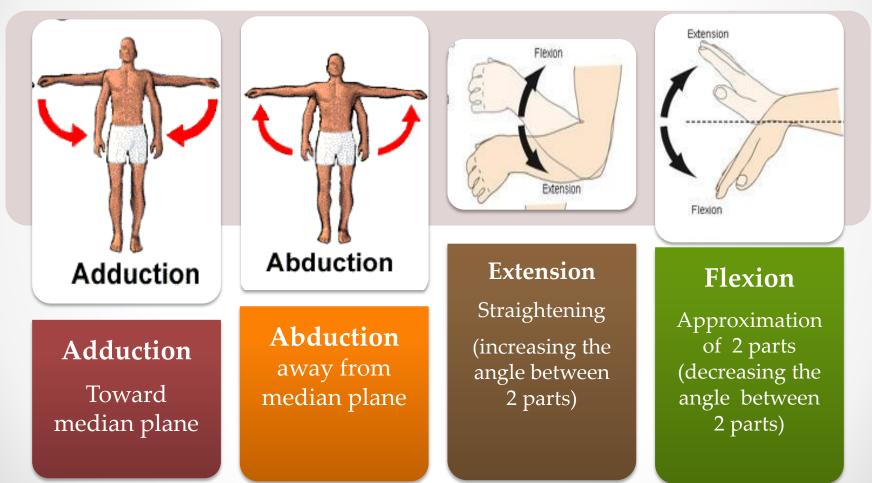

## Anatomy teamwork Lecture 1



### **Anatomical Terminology & Skeletal System**

Color coding

- Very important
- Female notes
- Male notes

هذا العمل لا يغني عن المصدر الأساسى للمذاكرة

**Objectives** Define the word "Anatomy" **DEnumerate the different anatomical fields** Describe the anatomical position Describe different anatomical terms of position & movements as well different anatomical planes **Classify bones according to shape,** structure & development **Enumerate different bones of both axial &** appendicular skeleton

#### Anatomy

\*The science which deals with the study of the <u>structure and shape of the body &</u> <u>body parts</u>, and <u>their relationships to one another</u>\*



### **Terms Of Positions**



### **Terms Of Positions**



# **Terms Of Movement**



# Terms Of Movement



#### Bones of the skull

#### Main bones in the human body











# Long bones are formed of:

- A shaft (diaphysis): composed of compact bone.
- Two ends (epiphysis): composed of spongy bone.
- The region of contact between epiphysis & diaphysis is called: **metaphysis**: contains epiphyseal plate of cartilage responsible for linear bone growth.

### **Bones Of The Upper Limb**



## **Bones Of The Lower Limb**



### The vertebral column

- It supports the axial skeleton.
- Formed of <u>33</u> irregular bones (vertebrae)
- Spinal cord runs through its cavity.
- It is divided into 5 regions:
- 1- Cervical (<u>7</u> vertebrae)
- 2- Thoracic (<u>12</u> vertebrae)
- 3- Lumbar (<u>5</u> vertebrae)
- 4- Sacral ( $\underline{5}$  vertebrae) fused to form triangular