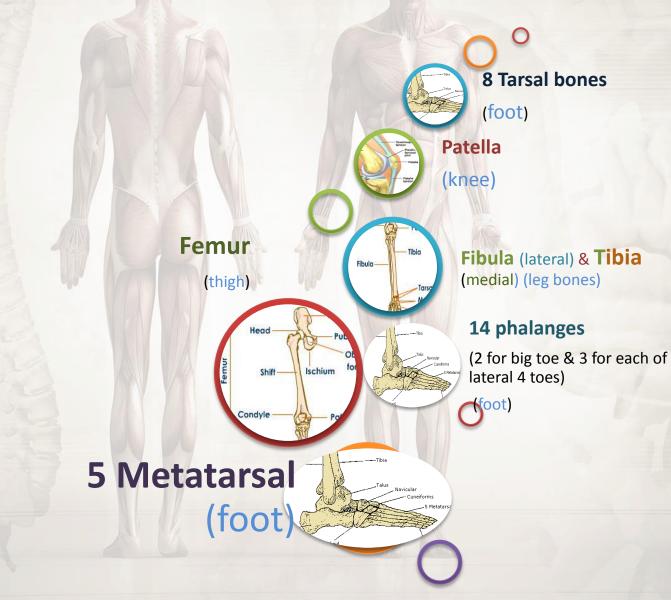

** structure & development **Enumerate different bones of both axial &** appendicular skeleton

#### Anatomy

\*The science which deals with the study of the <u>structure and shape of the body &</u> <u>body parts</u>, and <u>their relationships to one another</u>\*



### **Terms Of Positions**



### **Terms Of Positions**



# **Terms Of Movement**



# Terms Of Movement



#### Bones of the skull

#### Main bones in the human body











# Long bones are formed of:

- A shaft (diaphysis): composed of compact bone.
- Two ends (epiphysis): composed of spongy bone.
- The region of contact between epiphysis & diaphysis is called: **metaphysis**: contains epiphyseal plate of cartilage responsible for linear bone growth.

### **Bones Of The Upper Limb**



## **Bones Of The Lower Limb**



### The vertebral column

- It supports the axial skeleton.
- Formed of <u>33</u> irregular bones (vertebrae)
- Spinal cord runs through its cavity.
- It is divided into 5 regions:
- 1- Cervical (<u>7</u> vertebrae)
- 2- Thoracic (<u>12</u> vertebrae)
- 3- Lumbar (<u>5</u> vertebrae)
- 4- Sacral ( $\underline{5}$  vertebrae) fused to form triangular bone = sacrum
- 5- Coccygeal ( $\underline{4}$  vertebrae) fused to form a small bone called coccyx



### Classifications of girdles





### helpful videos

<u>https://docs.google.com/file/d/0Bx\_wqasq9q</u>
<u>LfVUpZVktZTXEyRnc/edit</u>

### عمل الفريق

عبدالرحمن الكاف لمياء الذوادي عبدالعزيز النويبت معاذ البطاح عبدالله العمير حنان خشيم مشاعل الحسين إلهام الغامدي ابتهال آل مشاوي أمل أفراح

ر هام العبيدان محمد الرويتع نهى الحميضي ريما الناص