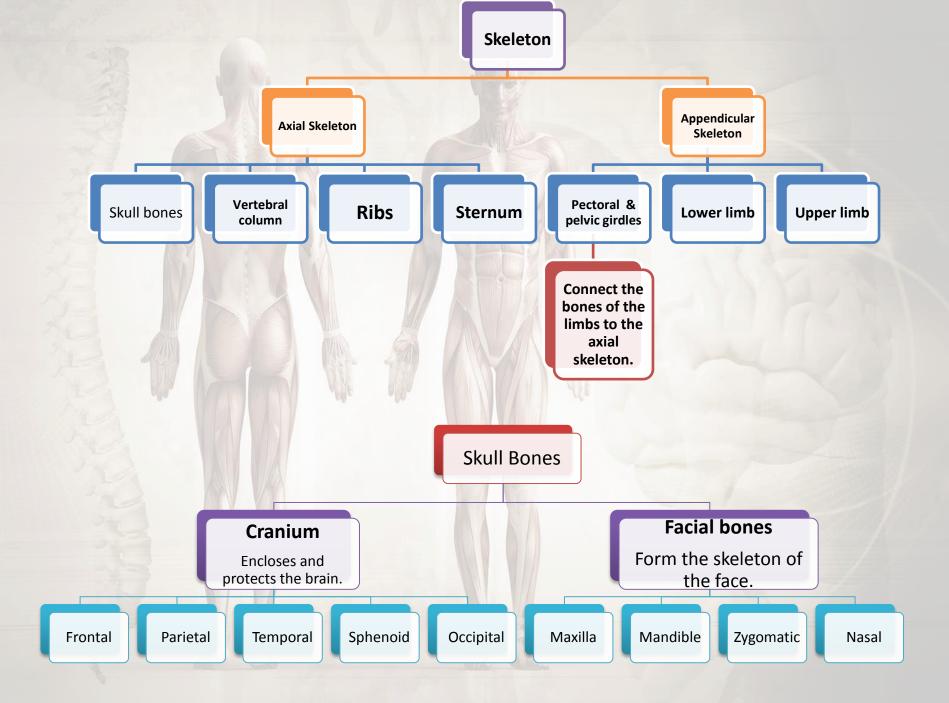

lor coding

- Very important
- Female notes
- Male notes

هذا العمل لا يغني عن المصدر الأساسى للمذاكرة

**Objectives** Define the word "Anatomy" **DEnumerate the different anatomical fields** Describe the anatomical position Describe different anatomical terms of position & movements as well different anatomical planes **Classify bones according to shape,** structure & development **Enumerate different bones of both axial &** appendicular skeleton

#### Anatomy

\*The science which deals with the study of the <u>structure and shape of the body &</u> <u>body parts</u>, and <u>their relationships to one another</u>\*



### **Terms Of Positions**



### **Terms Of Positions**



# **Terms Of Movement**



# Terms Of Movement



#### Bones of the skull

#### Main bones in the human body











# Long bones are formed of:

- A shaft (diaphysis): composed of compact bone.
- Two ends (epiphysis): composed of spongy bone.
- The region of contact between epiphysis & diaphysis is called: **metaphysis**: contains epiphyseal plate of cartilage responsible for linear bone growth.

### **Bones Of The Upper Limb**



## **Bones Of The Lower Limb**



### The vertebral column

- It supports the axial skeleton.
- Formed of <u>33</u> irregular bones (vertebrae)
- Spinal cord runs through its cavity.
- It is divided into 5 regions:
- 1- Cervical (<u>7</u> vertebrae)
- 2- Thoracic (<u>12</u> vertebrae)
- 3- Lumbar (<u>5</u> vertebrae)
- 4- Sacral ( $\underline{5}$  vertebrae) fused to form triangular bone = sacrum
- 5- Coccygeal ( $\underline{4}$  vertebrae) fused to form a small bone cal