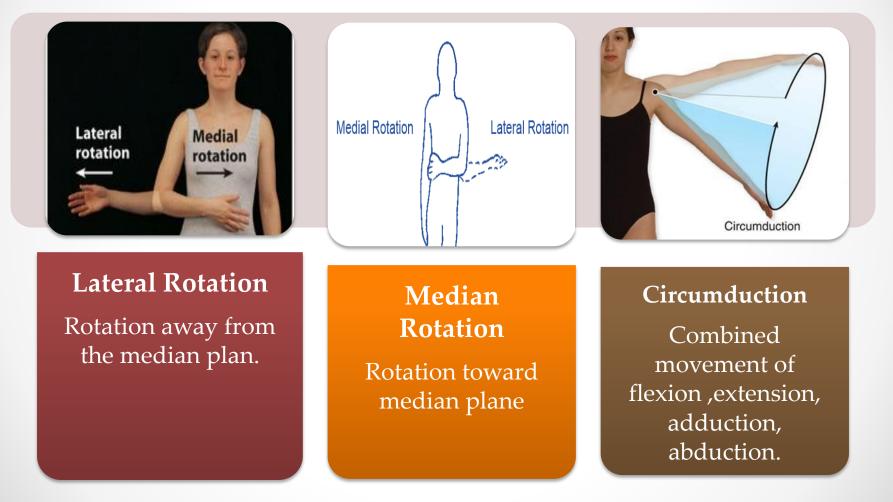

Lecture 1



### **Anatomical Terminology & Skeletal System**

Color coding

- Very important
- Female notes
- Male notes

هذا العمل لا يغني عن المصدر الأساسى للمذاكرة

**Objectives** Define the word "Anatomy" **DEnumerate the different anatomical fields** Describe the anatomical position Describe different anatomical terms of position & movements as well different anatomical planes **Classify bones according to shape,** structure & development **Enumerate different bones of both axial &** appendicular skeleton

#### Anatomy

\*The science which deals with the study of the <u>structure and shape of the body &</u> <u>body parts</u>, and <u>their relationships to one another</u>\*



### **Terms Of Positions**



### **Terms Of Positions**



# **Terms Of Movement**



# Terms Of Movement



#### Bones of the skull

#### Main bones in the human body











# Long bones are formed of:

- A shaft (diaphysis): composed of compact bone.
- Two ends (epiphysis): composed of spongy bone.
- The region of contact between epiphysis & diaphysis is called: **metaphysis**: contains epiphyseal plate of cartilage responsible for linear bone growth.

### **Bones Of The Upper Limb**



## **Bones Of The Lower Limb**



### The vertebral column

- It supports the axial skeleton.
- Formed of <u>33</u> irregular bones (vertebrae)
- Spinal cord runs through its cavity.
- It is divided into 5 regions:
- 1- Cervical (<u>7</u> vertebrae)
- 2- Thoracic (<u>12</u> vertebrae)
- 3- Lumbar (<u>5</u> vertebrae)
- 4- Sacral ( $\underline{5}$  vertebrae) fused to form triangular bone = sacrum
- 5- Cocc