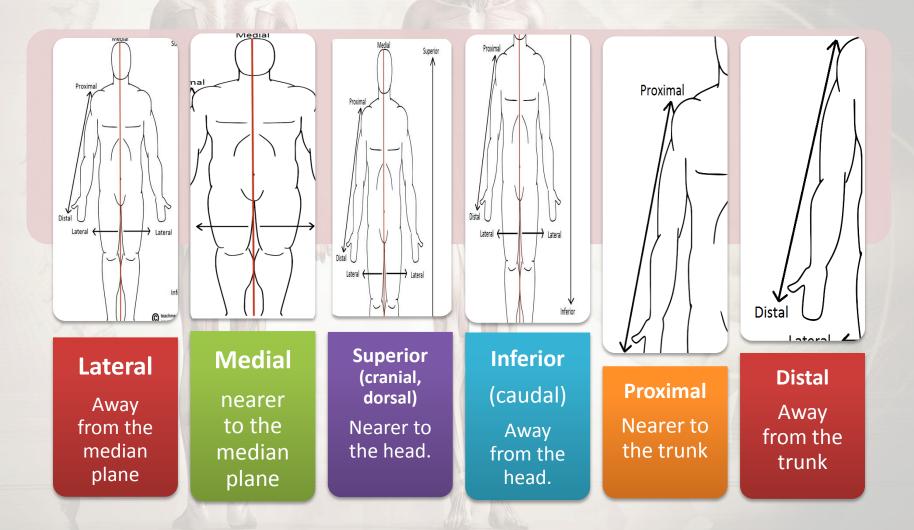

## Anatomy teamwork Lecture 1



### **Anatomical Terminology & Skeletal System**

Color coding

- Very important
- Female notes
- Male notes

هذا العمل لا يغني عن المصدر الأساسى للمذاكرة

**Objectives** Define the word "Anatomy" **DEnumerate the different anatomical fields** Describe the anatomical position Describe different anatomical terms of position & movements as well different anatomical planes **Classify bones according to shape,** structure & development **Enumerate different bones of both axial &** appendicular skeleton

#### Anatomy

\*The science which deals with the study of the <u>structure and shape of the body &</u> <u>body parts</u>, and <u>their relationships to one another</u>\*



### **Terms Of Positions**



### **Terms Of Positions**



# **Terms Of Movement**



# Terms Of Movement



#### Bones of the skull

#### Main bones in the human body











# Long bones are formed of:

- A shaft (diaphysis): composed of compact bone.
- Two ends (epiphysis): composed of spongy bone.
- The region of contact between epiphysis & diaphysis is called: **metaphysis**: contains epiphyseal plate of cartilage responsible for linear bone growth.

### **Bones Of The Upper Limb**



## **Bones Of The Lower Limb**



### The vertebral column

- It supports the axial skeleton.
- Formed of <u>33</u> irregular bones (vertebrae)
- Spinal cord runs through its cavity.
- It is divided into 5 regions:
- 1- Cervical (<u>7</u> vertebrae)
- 2- Thoracic (<u>12</u> vertebrae)
- 3- Lumbar (<u>5</u> vertebrae)
- 4- Sacra