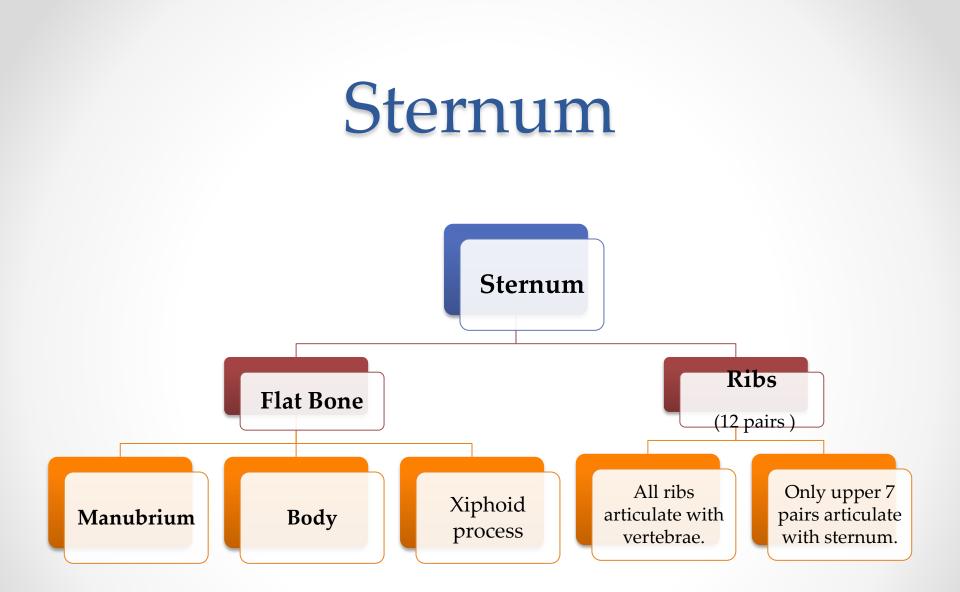

aphysis): composed of compact bone.
- Two ends (epiphysis): composed of spongy bone.
- The region of contact between epiphysis & diaphysis is called: **metaphysis**: contains epiphyseal plate of cartilage responsible for linear bone growth.

### **Bones Of The Upper Limb**



## **Bones Of The Lower Limb**



### The vertebral column

- It supports the axial skeleton.
- Formed of <u>33</u> irregular bones (vertebrae)
- Spinal cord runs through its cavity.
- It is divided into 5 regions:
- 1- Cervical (<u>7</u> vertebrae)
- 2- Thoracic (<u>12</u> vertebrae)
- 3- Lumbar (<u>5</u> vertebrae)
- 4- Sacral ( $\underline{5}$  vertebrae) fused to form triangular bone = sacrum
- 5- Coccygeal ( $\underline{4}$  vertebrae) fused to form a small bone called coccyx



### Classifications of girdles





### helpful videos

<u>https://docs.google.com/file/d/0Bx\_wqasq9q</u>
<u>LfVUpZVktZTXEyRnc/edit</u>

### عمل الفريق

عبدالرحمن الكاف لمياء الذوادي عبدالعزيز النويبت معاذ البطاح عبدالله العمير حنان خشيم مشاعل الحسين إلهام الغامدي ابتهال آل مشاوي أمل أفراح

ر هام العبيدان محمد الرويتع نهى الحميضي ريما الناصر نهى القويز