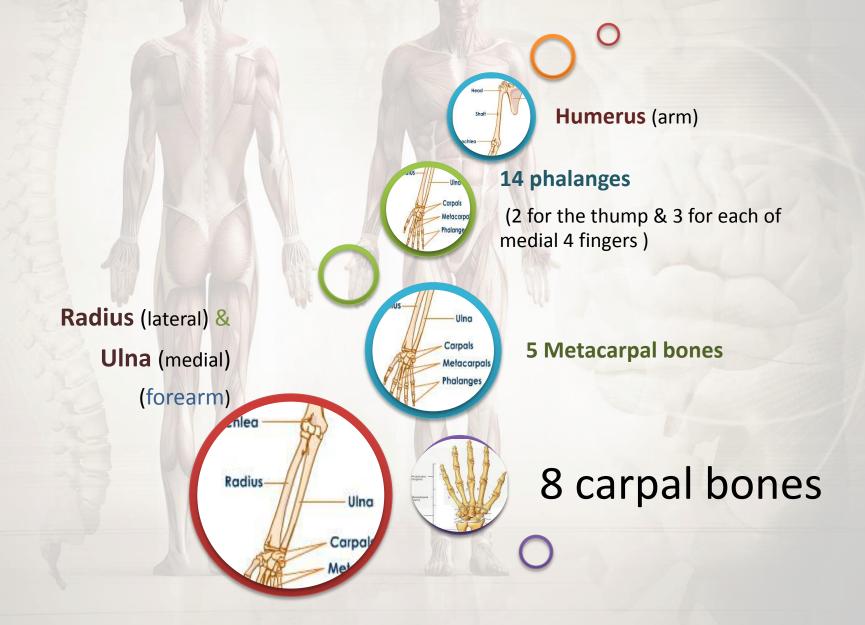

Classify bones according to shape,** structure & development **Enumerate different bones of both axial &** appendicular skeleton

#### Anatomy

\*The science which deals with the study of the <u>structure and shape of the body &</u> <u>body parts</u>, and <u>their relationships to one another</u>\*



### **Terms Of Positions**



### **Terms Of Positions**



# **Terms Of Movement**



# Terms Of Movement



#### Bones of the skull

#### Main bones in the human body











# Long bones are formed of:

- A shaft (diaphysis): composed of compact bone.
- Two ends (epiphysis): composed of spongy bone.
- The region of contact between epiphysis & diaphysis is called: **metaphysis**: contains epiphyseal plate of cartilage responsible for linear bone growth.

### **Bones Of The Upper Limb**



## **Bones Of The Lower Limb**



### The vertebral column

- It supports the axial skeleton.
- Formed of <u>33</u> irregular bones (vertebrae)
- Spinal cord runs through its cavity.
- It is divided into 5 regions:
- 1- Cervical (<u>7</u> vertebrae)
- 2- Thoracic (<u>12</u> vertebrae)
- 3- Lumbar (<u>5</u> vertebrae)
- 4- Sacral ( $\underline{5}$  vertebrae) fused to form triangular bone = sacrum
- 5- Coccygeal ( $\underline{4}$  vertebrae) fused to form a small bone called coccyx



### Classifications of girdles





### helpful videos

<u>https://docs.google.com/file/d/0Bx\_wqasq9q</u>
<u>LfVUpZVktZTXEyRnc/edit</u>

### عمل الفريق

عبدالرحمن الكاف لمياء الذوادي عبدالعزيز النويبت معاذ البطاح عبدالله العمير حنان خشيم مشاعل الحسين إلهام الغامدي ابتهال آل مشاوي أمل أفراح

ر هام العبيدان م