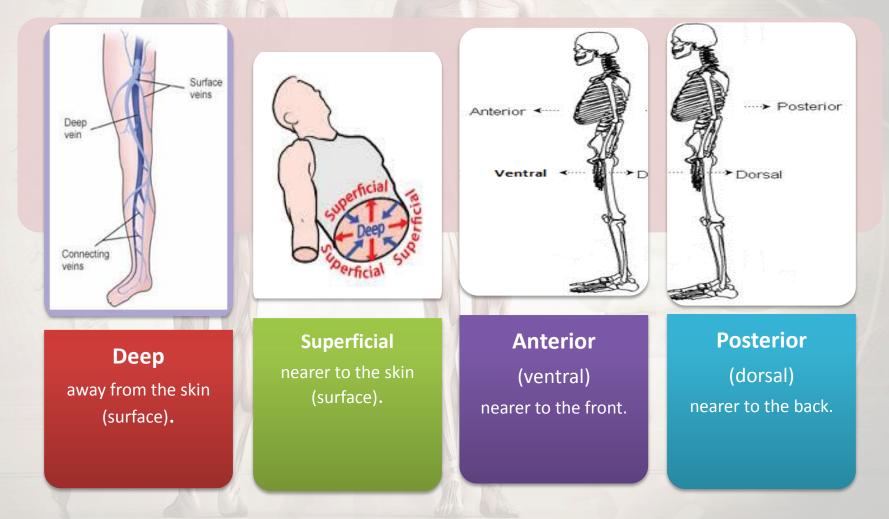

## Anatomy teamwork Lecture 1



### **Anatomical Terminology & Skeletal System**

Color coding

- Very important
- Female notes
- Male notes

هذا العمل لا يغني عن المصدر الأساسى للمذاكرة

**Objectives** Define the word "Anatomy" **DEnumerate the different anatomical fields** Describe the anatomical position Describe different anatomical terms of position & movements as well different anatomical planes **Classify bones according to shape,** structure & development **Enumerate different bones of both axial &** appendicular skeleton

#### Anatomy

\*The science which deals with the study of the <u>structure and shape of the body &</u> <u>body parts</u>, and <u>their relationships to one another</u>\*



### **Terms Of Positions**



### **Terms Of Positions**



# **Terms Of Movement**



# Terms Of Movement



#### Bones of the skull

#### Main bones in the human body











# Long bones are formed of:

- A shaft (diaphysis): composed of compact bone.
- Two ends (epiphysis): composed of spongy bone.
- The region of contact between epiphysis & diaphysis is called: **metaphysis**: contains epiphyseal plate of cartilage responsible for linear bone growth.

### **Bones Of The Upper Limb**



## **Bones Of The Lower Limb**



### The vertebral column

- It supports the axial skeleton.
- Formed of <u>33</u> irregular bones (vertebrae)
- Spinal cord runs through its cavity.
- It is divided into 5 regions:
- 1- Cervical (<u>7</u> vertebrae)
- 2- Thoracic (<u>12</u> vertebrae)
- 3- Lumbar (<u>5</u> vertebrae)
- 4- Sacral ( $\underline{5}$  vertebrae