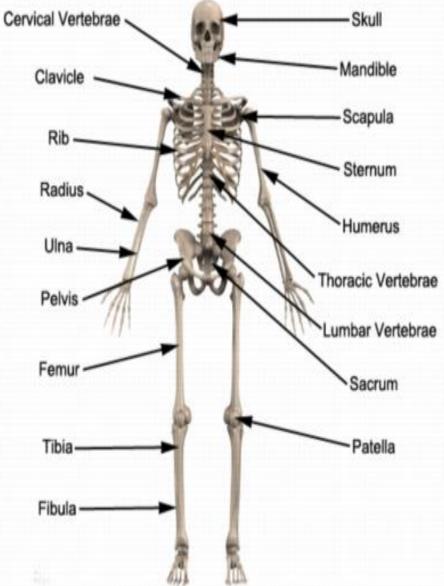

Color coding

- Very important
- Female notes
- Male notes

هذا العمل لا يغني عن المصدر الأساسى للمذاكرة

**Objectives** Define the word "Anatomy" **DEnumerate the different anatomical fields** Describe the anatomical position Describe different anatomical terms of position & movements as well different anatomical planes **Classify bones according to shape,** structure & development **Enumerate different bones of both axial &** appendicular skeleton

#### Anatomy

\*The science which deals with the study of the <u>structure and shape of the body &</u> <u>body parts</u>, and <u>their relationships to one another</u>\*



### **Terms Of Positions**



### **Terms Of Positions**



# **Terms Of Movement**



# Terms Of Movement



#### Bones of the skull

#### Main bones in the human body











# Long bones are formed of:

- A shaft (diaphysis): composed of compact bone.
- Two ends (epiphysis): composed of spongy bone.
- The region of contact between epiphysis & diaphysis is called: **metaphysis**: contains epiphyseal plate of cartilage responsible for linear bone growth.

### **Bones Of The Upper Limb**



## **Bones Of The Lower Limb**



### The vertebral column

- It supports the axial skeleton.
- Formed of <u>33</u> irregular bones (vertebrae)
- Spinal cord runs through its cavity.
- It is divided into 5 regions:
- 1- Cervical (<u>7</u> vertebrae)
- 2- Thoracic (<u>12</u> vertebrae)
- 3- Lumbar (<u>5</u> vertebrae)
- 4- Sacral ( $\underline{5}$  vertebrae) fused to form triangular bone = sacrum
- 5- Coccygeal ( $\underline{4}$  vertebrae) fused to form a small bone c