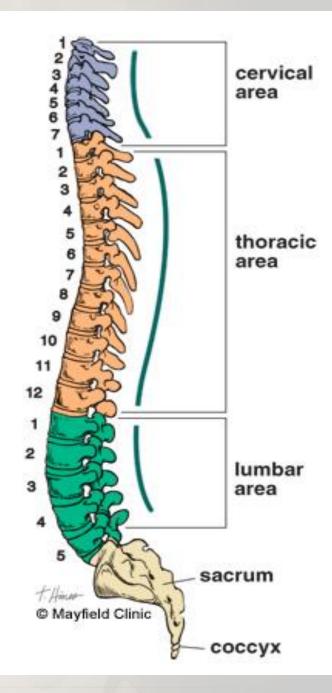

### The vertebral column

- It supports the axial skeleton.
- Formed of <u>33</u> irregular bones (vertebrae)
- Spinal cord runs through its cavity.
- It is divided into 5 regions:
- 1- Cervical (<u>7</u> vertebrae)
- 2- Thoracic (<u>12</u> vertebrae)
- 3- Lumbar (<u>5</u> vertebrae)
- 4- Sacral ( $\underline{5}$  vertebrae) fused to form triangular bone = sacrum
- 5- Coccygeal ( $\underline{4}$  vertebrae) fused to form a small bone called coccyx