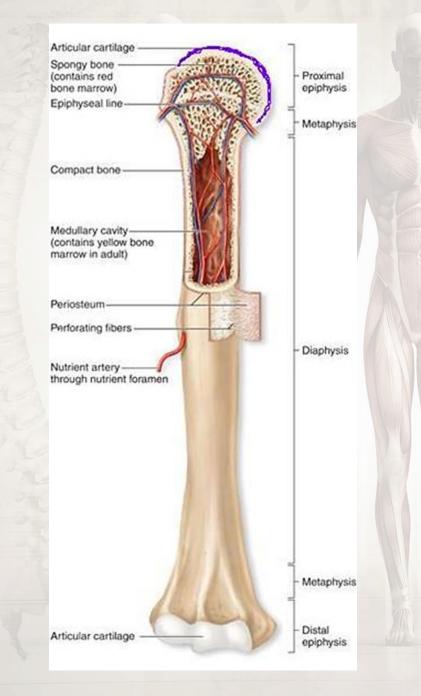

# Long bones are formed of:

- A shaft (diaphysis): composed of compact bone.
- Two ends (epiphysis): composed of spongy bone.
- The region of contact between epiphysis & diaphysis is called: **metaphysis**: contains epiphyseal plate of cartilage responsible for linear bone growth.