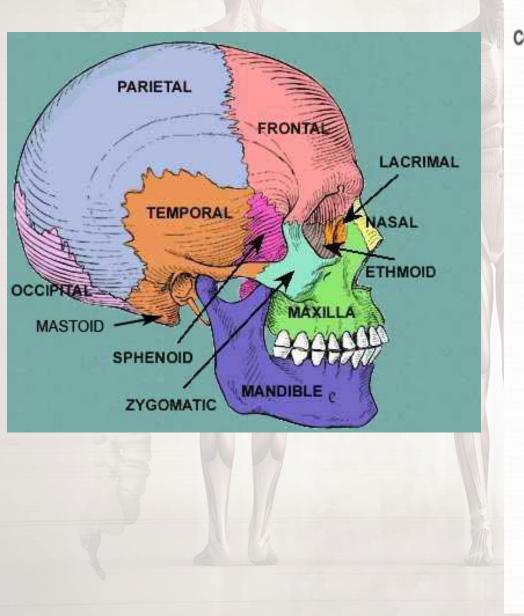

Color coding

- Very important
- Female notes
- Male notes

هذا العمل لا يغني عن المصدر الأساسى للمذاكرة

**Objectives** Define the word "Anatomy" **DEnumerate the different anatomical fields** Describe the anatomical position Describe different anatomical terms of position & movements as well different anatomical planes **Classify bones according to shape,** structure & development **Enumerate different bones of both axial &** appendicular skeleton

#### Anatomy

\*The science which deals with the study of the <u>structure and shape of the body &</u> <u>body parts</u>, and <u>their relationships to one another</u>\*



### **Terms Of Positions**



### **Terms Of Positions**



# **Terms Of Movement**



# Terms Of Movement



#### Bones of the skull

#### Main bones in the human body











# Long bones are formed of:

- A shaft (diaphysis): composed of compact bone.
- Two ends (epiphysis): composed of spongy bone.
- The region of contact between epiphysis & diaphysis is called: **metaphysis**: contains epiphyseal plate of cartilage responsible for linear bone growth.

### **Bones Of The Upper Limb**



## **Bones Of The Lower Limb**



### The vertebral column

- It supports the axial skeleton.
- Formed of <u>33</u> irregular bones (vertebrae)
- Spinal cord runs through its cavity.
- It is divided into 5 regions:
- 1- Cervical (<u>7</u> vertebrae)
- 2- Thoracic (<u>12</u> vertebrae)
- 3- Lumbar (<u>5</u> vertebrae)
- 4- Sacral ( $\underline{5}$  vertebrae) fused to form triangular bone = sacrum
- 5- Coccygeal ( $\underline{4}$  vertebrae) fused to form a small bone