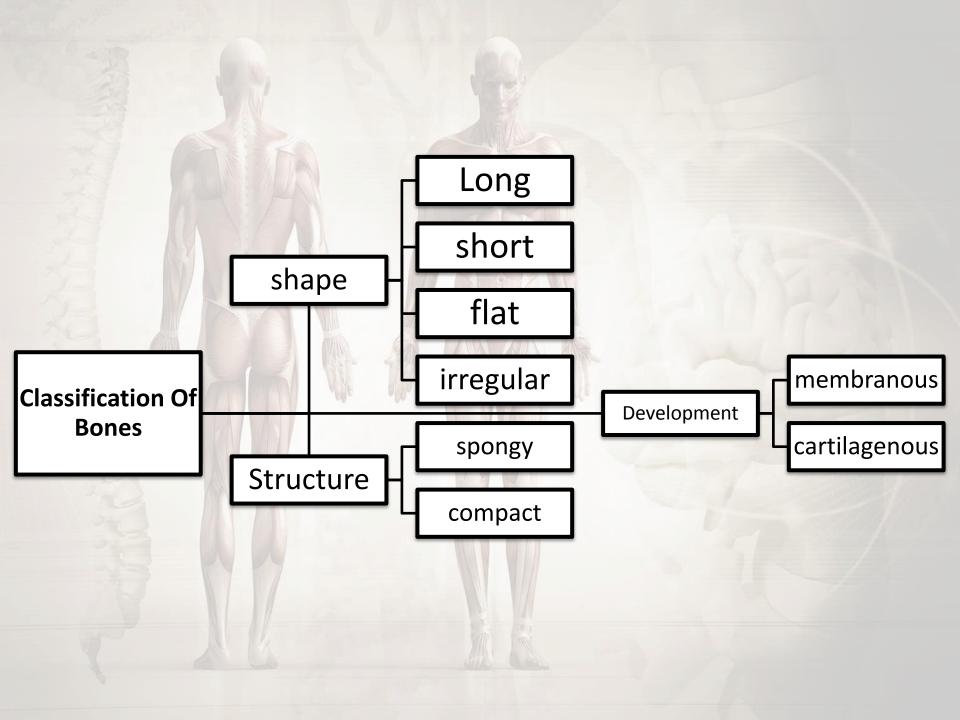

### **Anatomical Terminology & Skeletal System**

Color coding

- Very important
- Female notes
- Male notes

هذا العمل لا يغني عن المصدر الأساسى للمذاكرة

**Objectives** Define the word "Anatomy" **DEnumerate the different anatomical fields** Describe the anatomical position Describe different anatomical terms of position & movements as well different anatomical planes **Classify bones according to shape,** structure & development **Enumerate different bones of both axial &** appendicular skeleton