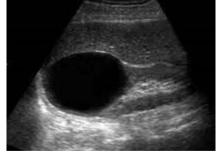

8) A diabetic patient presents with a headache, decreased urination, weight loss, dry and itchy skin, from the following US what's your diagnosis?

- A. Normal kidney.
- B. Renal cyst.
- C. Atrophic kidney.
- D. Renal stone.