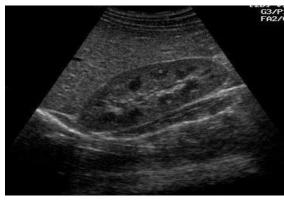

  Ultrasound Exam was performed. Which of the following is the likely finding?
- A. Hydronephrosis.
- B. Normal.
- C. Renal mass.
- D. Upper pole renal stone.

4) Adult patient presents with hematuria. An intravenous urogram examination was performed. Which of the following is the likely cause of his presentation?