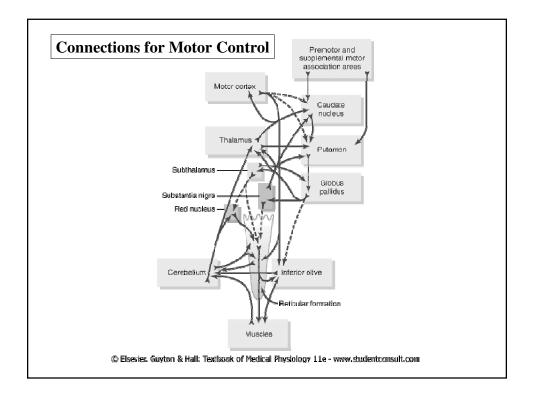

## **BASAL GANGLIA**

THE BASAL GANGLIA ARE MASSES OF GREY MATTER MADE OF CELL BODIES LYING DEEP INSIDE THE WHITE MATTER OF THE CEREBRUM, AND MAKES UP PART OF THE MIDBRAIN.

An upper mass is called the caudate nucleus, is separated from a lower mass, the lentiform nucleus. The lentiform nucleus consists of the putamen and the globus pallidus. Other nuclei include the substantia nigra and subthalamic nucleus.