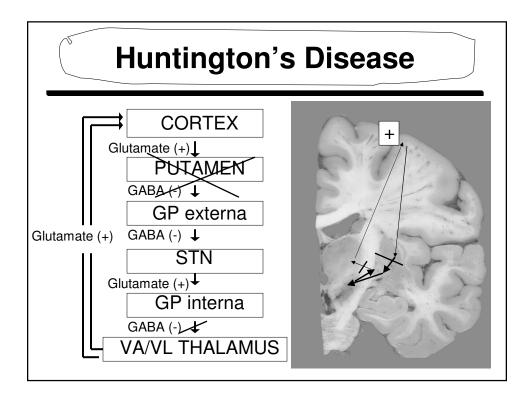

| Movement<br>Disorder | Features                                                                                      | Lesion                                                                                 |
|----------------------|-----------------------------------------------------------------------------------------------|----------------------------------------------------------------------------------------|
| Chorea               | Multiole quick, random<br>movements, usually most<br>prominent in the<br>appendicular muscles | Atrophy of the striatum.<br>Huntington Chorea                                          |
| Athetosis            | Slow writhing<br>movements,which are<br>usually more severe in the<br>appendicular muscles    | Diffuse hypermyelination<br>of corpus striatum and<br>thalamus                         |
| Hemiballismus        | Wild flinging movements of<br>half of the body                                                | Hemorrhagic destruction<br>of contralateral<br>subthalamic n.<br>Hypertensive patients |
| Parkinsonism         | Pill rolling tremor of the<br>fingers at rest, lead pipe<br>rigidity and akinesia             | Degenration of Substantia<br>Nigra                                                     |