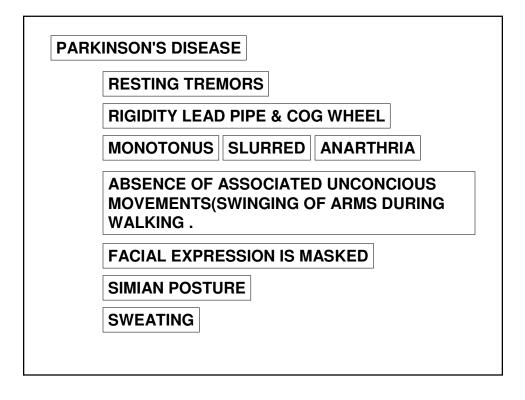

| Movement<br>Disorder | Features                                                                                      | Lesion                                                                                 |
|----------------------|-----------------------------------------------------------------------------------------------|----------------------------------------------------------------------------------------|
| Chorea               | Multiole quick, random<br>movements, usually most<br>prominent in the<br>appendicular muscles | Atrophy of the striatum.<br>Huntington Chorea                                          |
| Athetosis            | Slow writhing<br>movements,which are<br>usually more severe in the<br>appendicular muscles    | Diffuse hypermyelination<br>of corpus striatum and<br>thalamus                         |
| Hemiballismus        | Wild flinging movements of<br>half of the body                                                | Hemorrhagic destruction<br>of contralateral<br>subthalamic n.<br>Hypertensive patients |
| Parkinsonism         | Pill rolling tremor of the<br>fingers at rest, lead pipe<br>rigidity and akinesia             | Degenration of Substantia<br>Nigra                                                     |