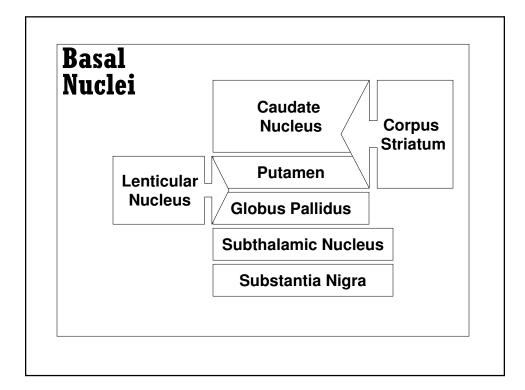

## **BASAL GANGLIA**

THE BASAL GANGLIA ARE MASSES OF GREY MATTER MADE OF CELL BODIES LYING DEEP INSIDE THE WHITE MATTER OF THE CEREBRUM, AND MAKES UP PART OF THE MIDBRAIN.

An upper mass is called the caudate nucleus, is separated from a lower mass, the lentiform nucleus. The lentiform nucleus consists of the putamen and the globus pallidus. Other nuclei include the substantia nigra and subthalamic nucleus.