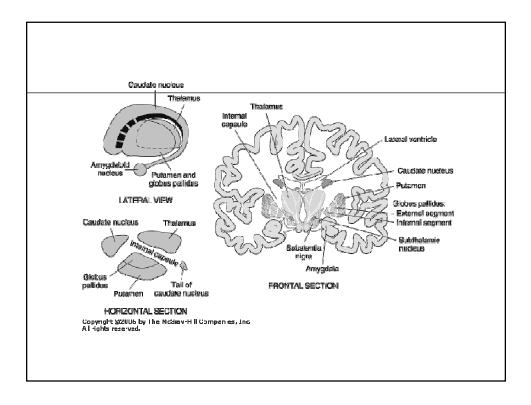

## **BASAL GANGLIA**

THE BASAL GANGLIA ARE MASSES OF GREY MATTER MADE OF CELL BODIES LYING DEEP INSIDE THE WHITE MATTER OF THE CEREBRUM, AND MAKES UP PART OF THE MIDBRAIN.

An upper mass is called the caudate nucleus, is separated from a lower mass, the lentiform nucleus. The lentiform nucleus consists of the putamen and the globus pallidus. Other nuclei include the substantia nigra and subthalamic nucleus.