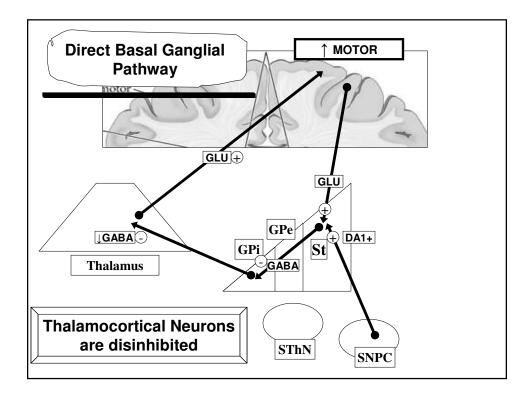

## **BASAL GANGLIA**

THE BASAL GANGLIA ARE MASSES OF GREY MATTER MADE OF CELL BODIES LYING DEEP INSIDE THE WHITE MATTER OF THE CEREBRUM, AND MAKES UP PART OF THE MIDBRAIN.

An upper mass is called the caudate nucleus, is separated from a lower mass, the lentiform nucleus. The lentiform nucleus consists of the putamen and the globus pallidus. Other nuclei include the substantia nigra and subthalamic nucleus.











































| Movement<br>Disorder | Features                                                                                      | Lesion                                                                                 |
|----------------------|-----------------------------------------------------------------------------------------------|----------------------------------------------------------------------------------------|
| Chorea               | Multiole quick, random<br>movements, usually most<br>prominent in the<br>appendicular muscles | Atrophy of the striatum.<br>Huntington Chorea                                          |
| Athetosis            | Slow writhing<br>movements,which are<br>usually more severe in the<br>appendicular muscles    | Diffuse hypermyelination<br