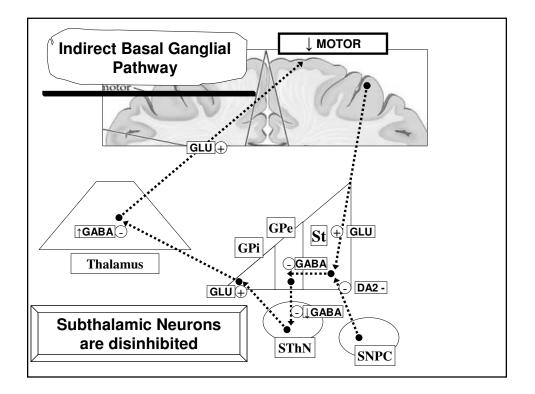

## **BASAL GANGLIA**

THE BASAL GANGLIA ARE MASSES OF GREY MATTER MADE OF CELL BODIES LYING DEEP INSIDE THE WHITE MATTER OF THE CEREBRUM, AND MAKES UP PART OF THE MIDBRAIN.

An upper mass is called the caudate nucleus, is separated from a lower mass, the lentiform nucleus. The lentiform nucleus consists of the putamen and the globus pallidus. Other nuclei include the substantia nigra and subthalamic nucleus.











































| Movement<br>Disorder | Features                                                                                      | Lesion                                                                                 |
|----------------------|-----------------------------------------------------------------------------------------------|----------------------------------------------------------------------------------------|
| Chorea               | Multiole quick, random<br>movements, usually most<br>prominent in the<br>appendicular muscles | Atrophy of the striatum.<br>Huntington Chorea                                          |
| Athetosis            | Slow writhing<br>movements,which are<br>usually more severe in the<br>appendicular muscles    | Diffuse hypermyelination<br>o