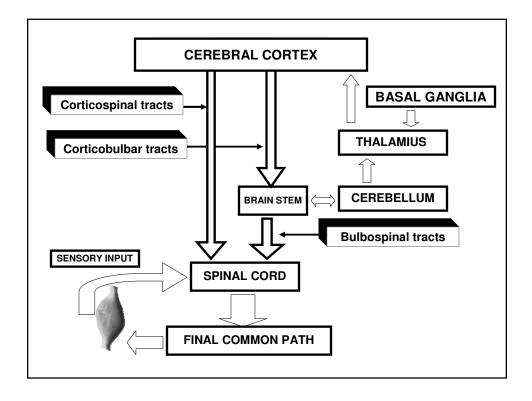

## **BASAL GANGLIA**

THE BASAL GANGLIA ARE MASSES OF GREY MATTER MADE OF CELL BODIES LYING DEEP INSIDE THE WHITE MATTER OF THE CEREBRUM, AND MAKES UP PART OF THE MIDBRAIN.

An upper mass is called the caudate nucleus, is separated from a lower mass, the lentiform nucleus. The lentiform nucleus consists of the putamen and the globus pallidus. Other nuclei include the substantia nigra and subthalamic nucleus.











































| Movement<br>Disorder | Features                                                                                      | Lesion                                                                                 |
|----------------------|-----------------------------------------------------------------------------------------------|-----------