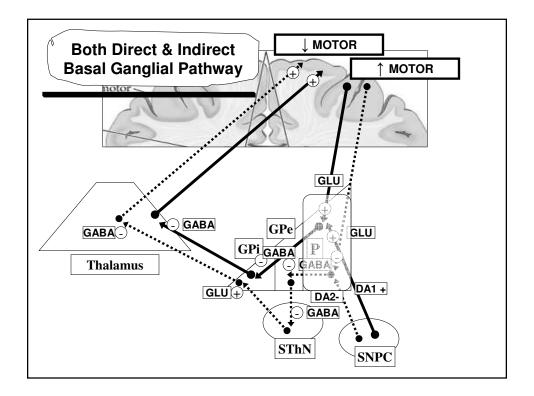

## **BASAL GANGLIA**

THE BASAL GANGLIA ARE MASSES OF GREY MATTER MADE OF CELL BODIES LYING DEEP INSIDE THE WHITE MATTER OF THE CEREBRUM, AND MAKES UP PART OF THE MIDBRAIN.

An upper mass is called the caudate nucleus, is separated from a lower mass, the lentiform nucleus. The lentiform nucleus consists of the putamen and the globus pallidus. Other nuclei include the substantia nigra and subthalamic nucleus.