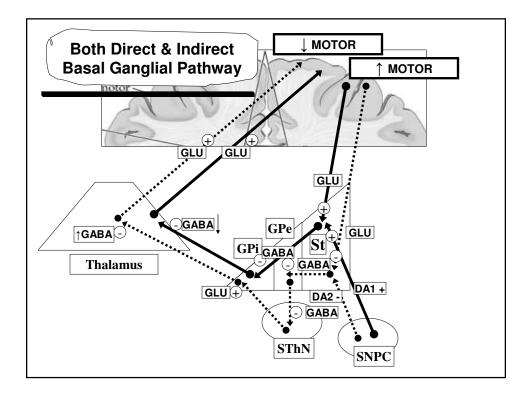

## **BASAL GANGLIA**

THE BASAL GANGLIA ARE MASSES OF GREY MATTER MADE OF CELL BODIES LYING DEEP INSIDE THE WHITE MATTER OF THE CEREBRUM, AND MAKES UP PART OF THE MIDBRAIN.

An upper mass is called the caudate nucleus, is separated from a lower mass, the lentiform nucleus. The lentiform nucleus consists of the putamen and the globus pallidus. Other nuclei include the substantia nigra and subthalamic nucleus.