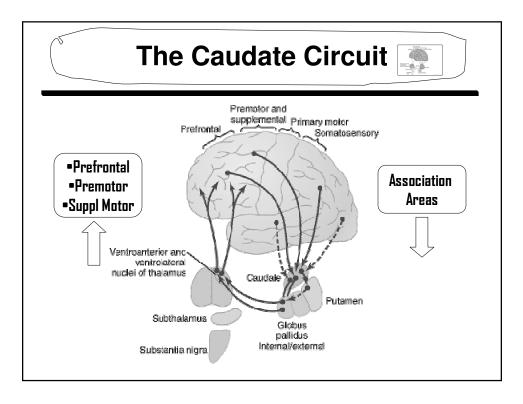

## **BASAL GANGLIA**

THE BASAL GANGLIA ARE MASSES OF GREY MATTER MADE OF CELL BODIES LYING DEEP INSIDE THE WHITE MATTER OF THE CEREBRUM, AND MAKES UP PART OF THE MIDBRAIN.

An upper mass is called the caudate nucleus, is separated from a lower mass, the lentiform nucleus. The lentiform nucleus consists of the putamen and the globus pallidus. Other nuclei include the substantia nigra and subthalamic nucleus.