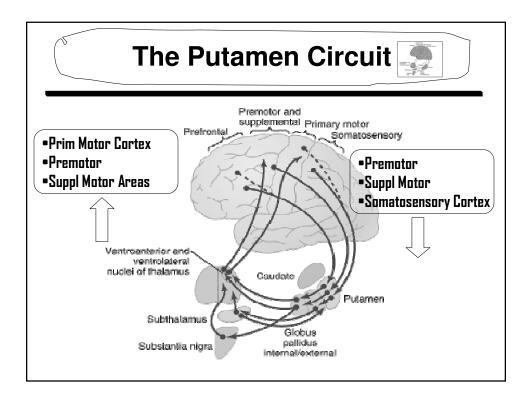

## **BASAL GANGLIA**

THE BASAL GANGLIA ARE MASSES OF GREY MATTER MADE OF CELL BODIES LYING DEEP INSIDE THE WHITE MATTER OF THE CEREBRUM, AND MAKES UP PART OF THE MIDBRAIN.

An upper mass is called the caudate nucleus, is separated from a lower mass, the lentiform nucleus. The lentiform nucleus consists of the putamen and the globus pallidus. Other nuclei include the substantia nigra and subthalamic nucleus.











































| Movement<br>Disorder | Features                                                                                      | Lesion                                                                                 |
|----------------------|-----------------------------------------------------------------------------------------------|----------------------------------------------------------------------------------------|
| Chorea               | Multiole quick, random<br>movements, usually most<br>prominent in the<br>appendicular muscles | Atrophy of the striatum.<br>Huntington Chorea                                          |
| Athetosis            | Slow writhing<br>movements,which are<br>usually more severe in the<br>appendicular muscles    | Diffuse hypermyelinat