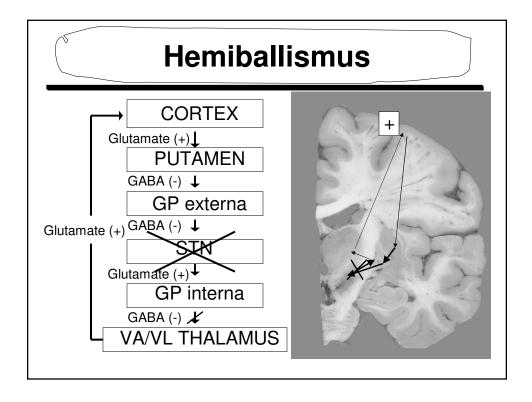

| Movement<br>Disorder | Features                                                                                      | Lesion                                                                                 |
|----------------------|-----------------------------------------------------------------------------------------------|----------------------------------------------------------------------------------------|
| Chorea               | Multiole quick, random<br>movements, usually most<br>prominent in the<br>appendicular muscles | Atrophy of the striatum.<br>Huntington Chorea                                          |
| Athetosis            | Slow writhing<br>movements,which are<br>usually more severe in the<br>appendicular muscles    | Diffuse hypermyelination<br>of corpus striatum and<br>thalamus                         |
| Hemiballismus        | Wild flinging movements of<br>half of the body                                                | Hemorrhagic destruction<br>of contralateral<br>subthalamic n.<br>Hypertensive patients |
| Parkinsonism         | Pill rolling tremor of the<br>fingers at rest, lead pipe<br>rigidity and akinesia             | Degenration of Substantia<br>Nigra                                                     |