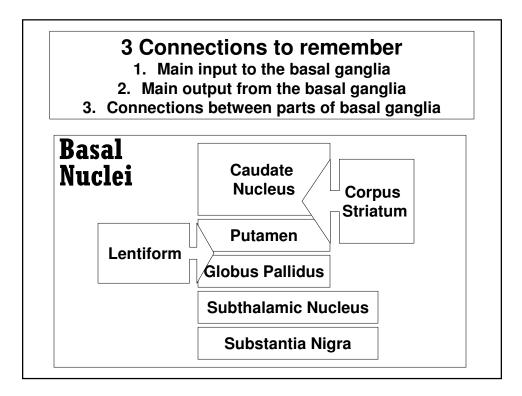

## **BASAL GANGLIA**

THE BASAL GANGLIA ARE MASSES OF GREY MATTER MADE OF CELL BODIES LYING DEEP INSIDE THE WHITE MATTER OF THE CEREBRUM, AND MAKES UP PART OF THE MIDBRAIN.

An upper mass is called the caudate nucleus, is separated from a lower mass, the lentiform nucleus. The lentiform nucleus consists of the putamen and the globus pallidus. Other nuclei include the substantia nigra and subthalamic nucleus.