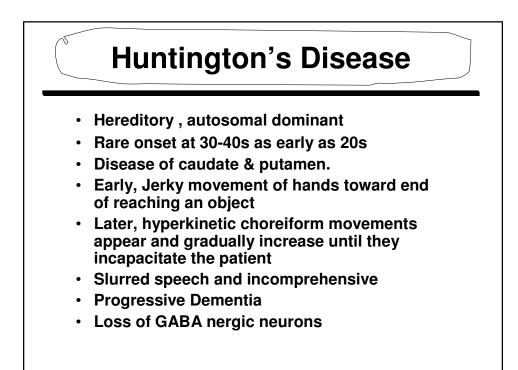

| Movement<br>Disorder | Features                                                                                      | Lesion                                                                                 |
|----------------------|-----------------------------------------------------------------------------------------------|----------------------------------------------------------------------------------------|
| Chorea               | Multiole quick, random<br>movements, usually most<br>prominent in the<br>appendicular muscles | Atrophy of the striatum.<br>Huntington Chorea                                          |
| Athetosis            | Slow writhing<br>movements,which are<br>usually more severe in the<br>appendicular muscles    | Diffuse hypermyelination<br>of corpus striatum and<br>thalamus                         |
| Hemiballismus        | Wild flinging movements of<br>half of the body                                                | Hemorrhagic destruction<br>of contralateral<br>subthalamic n.<br>Hypertensive patients |
| Parkinsonism         | Pill rolling tremor of the<br>fingers at rest, lead pipe<br>rigidity and akinesia             | Degenration of Substantia<br>Nigra                                                     |