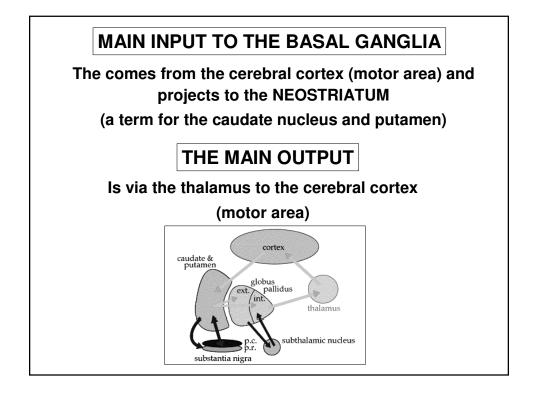

## **BASAL GANGLIA**

THE BASAL GANGLIA ARE MASSES OF GREY MATTER MADE OF CELL BODIES LYING DEEP INSIDE THE WHITE MATTER OF THE CEREBRUM, AND MAKES UP PART OF THE MIDBRAIN.

An upper mass is called the caudate nucleus, is separated from a lower mass, the lentiform nucleus. The lentiform nucleus consists of the putamen and the globus pallidus. Other nuclei include the substantia nigra and subthalamic nucleus.