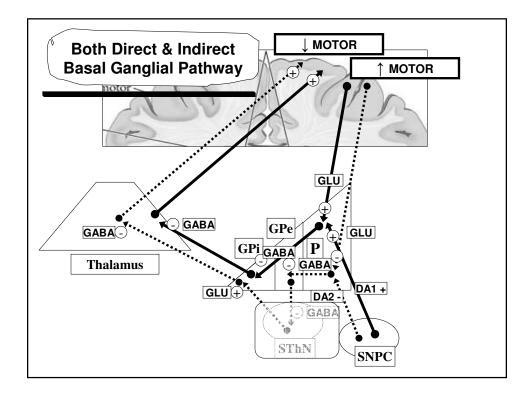

## **BASAL GANGLIA**

THE BASAL GANGLIA ARE MASSES OF GREY MATTER MADE OF CELL BODIES LYING DEEP INSIDE THE WHITE MATTER OF THE CEREBRUM, AND MAKES UP PART OF THE MIDBRAIN.

An upper mass is called the caudate nucleus, is separated from a lower mass, the lentiform nucleus. The lentiform nucleus consists of the putamen and the globus pallidus. Other nuclei include the substantia nigra and subthalamic nucleus.