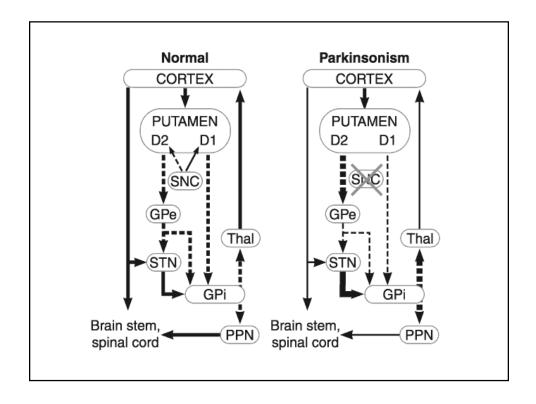

| Movement<br>Disorder | Features                                                                                      | Lesion                                                                                 |
|----------------------|-----------------------------------------------------------------------------------------------|----------------------------------------------------------------------------------------|
| Chorea               | Multiole quick, random<br>movements, usually most<br>prominent in the<br>appendicular muscles | Atrophy of the striatum.<br>Huntington Chorea                                          |
| Athetosis            | Slow writhing<br>movements,which are<br>usually more severe in the<br>appendicular muscles    | Diffuse hypermyelination<br>of corpus striatum and<br>thalamus                         |
| Hemiballismus        | Wild flinging movements of<br>half of the body                                                | Hemorrhagic destruction<br>of contralateral<br>subthalamic n.<br>Hypertensive patients |
| Parkinsonism         | Pill rolling tremor of the<br>fingers at rest, lead pipe<br>rigidity and akinesia             | Degenration of Substantia<br>Nigra                                                     |