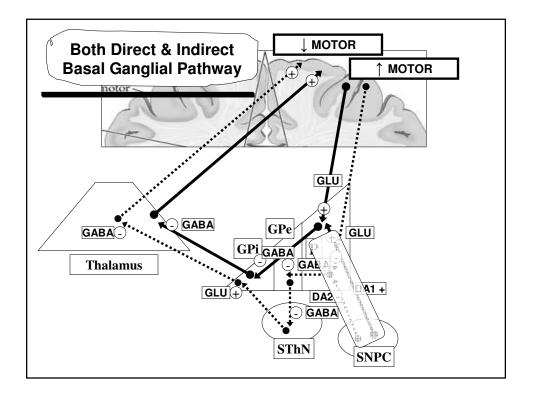

## **BASAL GANGLIA**

THE BASAL GANGLIA ARE MASSES OF GREY MATTER MADE OF CELL BODIES LYING DEEP INSIDE THE WHITE MATTER OF THE CEREBRUM, AND MAKES UP PART OF THE MIDBRAIN.

An upper mass is called the caudate nucleus, is separated from a lower mass, the lentiform nucleus. The lentiform nucleus consists of the putamen and the globus pallidus. Other nuclei include the substantia nigra and subthalamic nucleus.