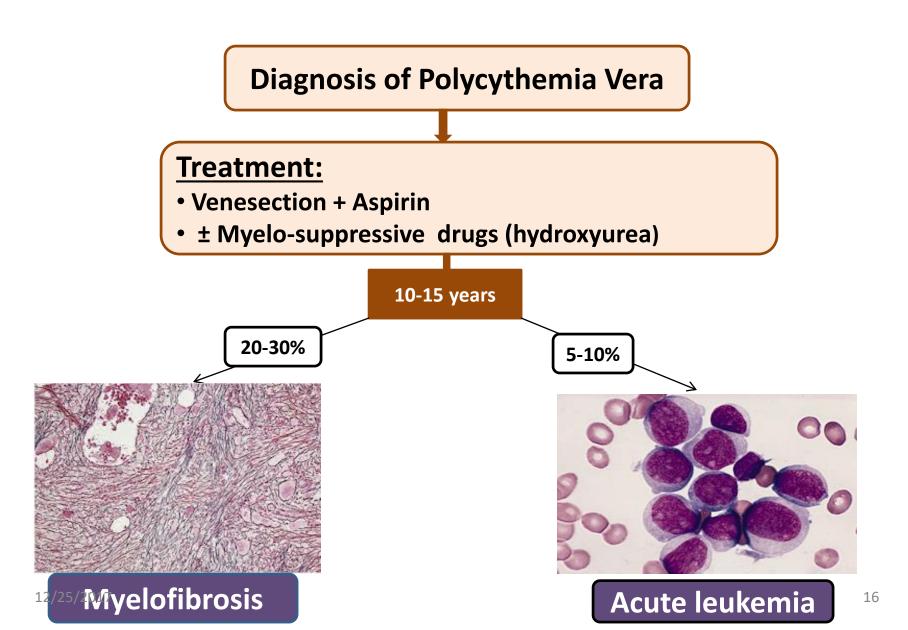

### **Complication & treatment**

## **Primary Myelofibrosis**

It is a clonal MPN characterized by a proliferation of megakaryocytes
 & granulocytes in the bone marrow that associated with deposition
 of fibrous connective tissue and extramedullary haematopoiesis.

#### • Anemia

- Leukoerythroblastic blood picture.
- Massive splenomegaly.
- Fibrotic bone marrow.
- JAK2 mutation (50%-60%).
- Risk of AML transformation (10-20%).