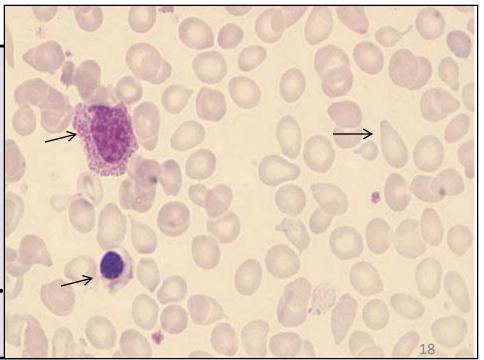

#### **Blood smear:**

- Excess of normocytic normochromic RBC.
- ± Leukocytosis &thrombocytosis.

#### **Bone marrow**

- Hypercellular.
- Predominant erythroid precursors.
- ± Increased megakaryocytes & myeloid precursors.

AL transformation

loid

5/2017

Blasts •