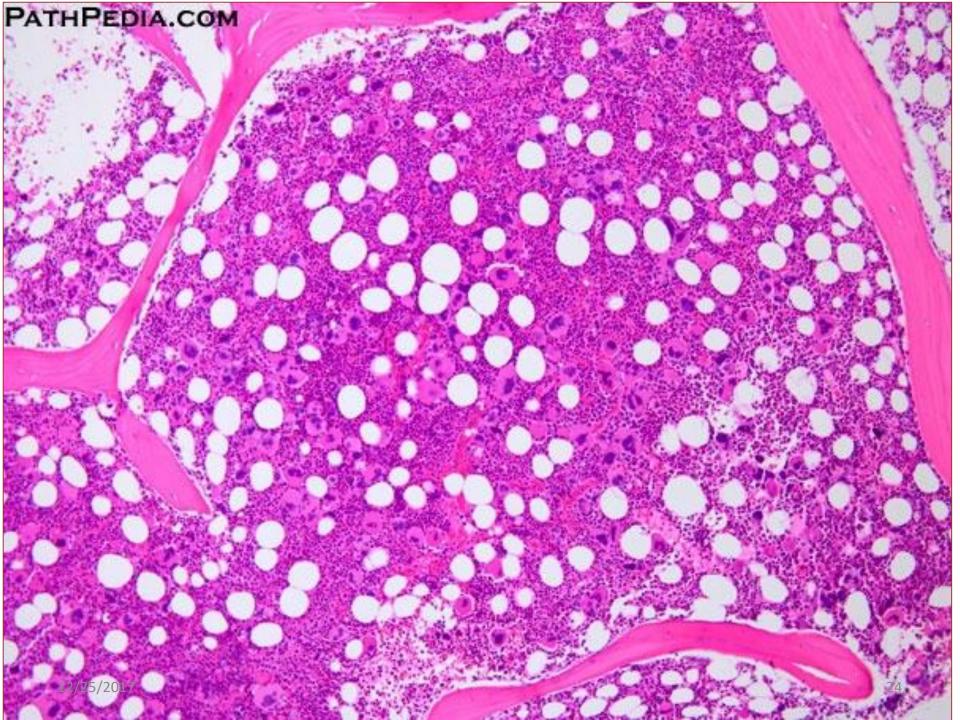

issue and extramedullary haematopoiesis.

#### **Clinical features**

#### • Anemia

- Leukoerythroblastic blood picture.
- Massive splenomegaly.
- Fibrotic bone marrow.
- JAK2 mutation (50%-60%).
- Risk of AML transformation (10-20%).



## **Bone marrow in Myelofibrosis**



## **Stages of PMF**





## **Essential Thrombocythemia**

• It is a MPN that involves primarily the megakaryocytic lineage and characterized by sustained thrombocytosis .

#### **Diagnostic Features**

- Sustained thrombocytosis ≥450×10<sup>9</sup>/L.
- Hypercellular BM with megakaryocytic proliferation.
- Exclusion of: CML, MDS, PV & PMF.
- JAK2 V617F mutation (50-60%), CARL or MPL mutations If negative; no evidence of reactive thrombocytosis:

Iron def. ,splenectomy, surgery, infection ,autoimmune disease....





## **Essential Thrombocythemia**

#### **Clinical Presentation**

- Asymptomatic (50%)
- Thrombosis
- Bleeding
- Mild splenomegaly (50%)
- Mild hepatomegaly (20%)

Very indolent (5% risk of AML transformation )

#### Treatment

#### Aspirin ± Hydroxyurea

## **JAK2** Mutation

• JAK2: (Ch 9p with 26 exons), a non-receptor protein tyrosine kinase involved in signal transduction pathway.

| JAK2 kina | ase domai | ns structu | re  |          |           |   |
|-----------|-----------|------------|-----|----------|-----------|---|
| JH6       | JH5       | JH4        | JH3 | JH2      | JH1       | ] |
|           |           |            |     |          |           |   |
|           |           |            |     | Negative | feed back |   |

#### JAK2 mutation :

- Point mutation (at codo