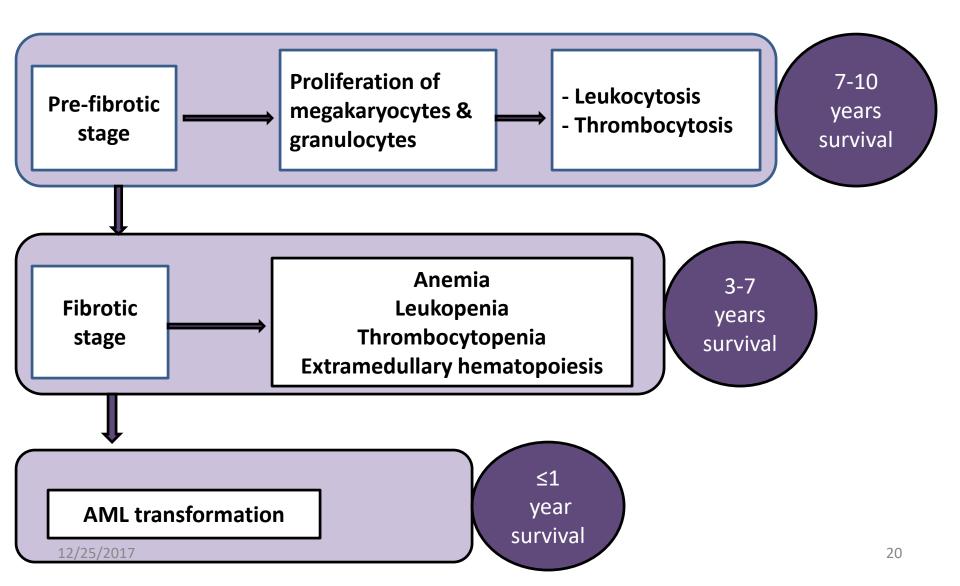

#### **Blood smear:**

- Excess of normocytic normochromic RBC.
- ± Leukocytosis &thrombocytosis.



#### **Bone marrow**

- Hypercellular.
- Predominant erythroid precursors.
- ± Increased megakaryocytes & myeloid precursors.

AL transformation

loid

5/2017

Blasts •

### **Complication & treatment**





## **Primary Myelofibrosis**

It is a clonal MPN characterized by a proliferation of megakaryocytes
 & granulocytes in the bone marrow that associated with deposition
 of fibrous connective tissue and extramedullary haematopoiesis.

#### **Clinical features**

#### • Anemia

- Leukoerythroblastic blood picture.
- Massive splenomegaly.
- Fibrotic bone marrow.
- JAK2 mutation (50%-60%).
- Risk of AML transformation (10-20%).



## **Bone marrow in Myelofibrosis**



## **Stages of PMF**





## **Essential Thrombocythemia**

• It is a MPN that involves primarily the megakaryocytic lineage and characterized by sustained thrombocytosis .

#### **Diagnostic Features**

- Sustained thrombocytosis ≥450×10<sup>9</sup>/L.
- Hypercellular BM with megakaryocytic proliferation.
- Exclusion of: CML, MDS, PV & PMF.
- JAK2 V617F mutation (50-60%), CARL or MPL mutations If negative; no evidence of reactive thrombocytosis:

Iron def. ,splenectomy, surgery, infection ,autoimmune disease....





## **Essential Thrombocythemia**

#### **Clinical Presentation**

- Asymptomatic (50%)
- Thrombosis
- Bleeding
- Mild splenomegaly (50%)
- Mild hepatomegaly (20%)

Very indolent (5% risk of AML transformation )

#### Treatment

#### Aspirin ± Hydroxyurea

## **JAK2** Mutation

• JAK2: (Ch 9p with