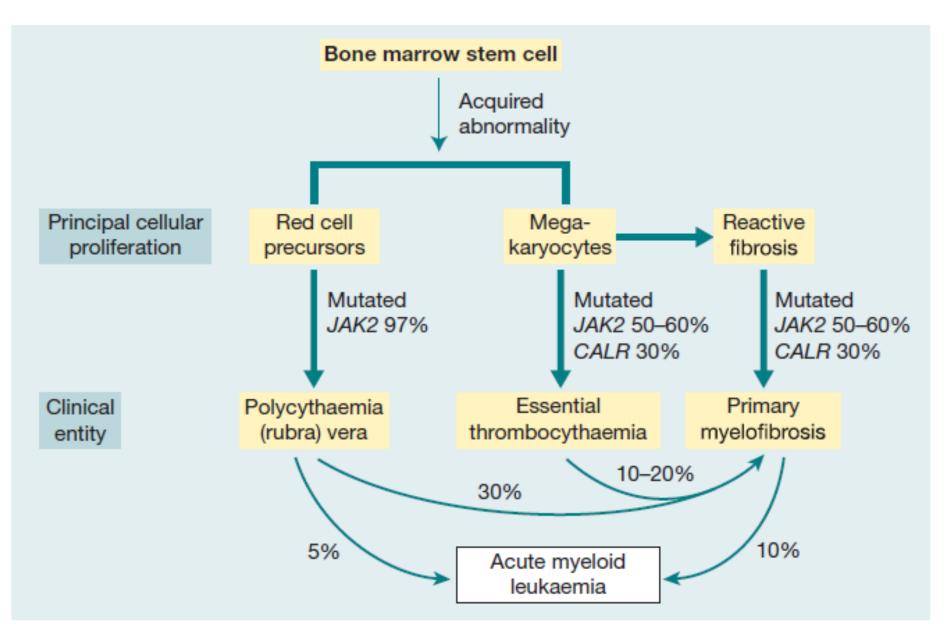

## Polycythemia

- In Greek, "too many cells in the blood.".
- Absolute increase in total body red cell volume (or mass).
- Manifests itself as a raised hemoglobin or packed cell volume (PCV), maybe masked by other disorders like iron deficiency.
- Almost always, accompanied with JAK2 mutation.

## **Primary Myelofibrosis**

It is a clonal MPN characterized by a proliferation of megakaryocytes
 & granulocytes in the bone marrow that associated with deposition
 of fibrous connective tissue and extramedullary haematopoiesis.

#### • Anemia

- Leukoerythroblastic blood picture.
- Massive splenomegaly.
- Fibrotic bone marrow.
- JAK2 mutation (50%-60%).
- Risk of AML transformation (10-20%).

## **Essential Thrombocythemia**

• It is a MPN that involves primarily the megakaryocytic lineage and characterized by sustained thrombocytosis .

#### **Diagnostic Features**

- Sustained thrombocytosis ≥450×10<sup>9</sup>/L.
- Hypercellular BM with megakaryocytic proliferation.
- Exclusion of: CML, MDS, PV & PMF.
- JAK2 V617F mutation (50-60%), CARL or MPL mutations If negative; no evidence of reactive thrombocytosis: