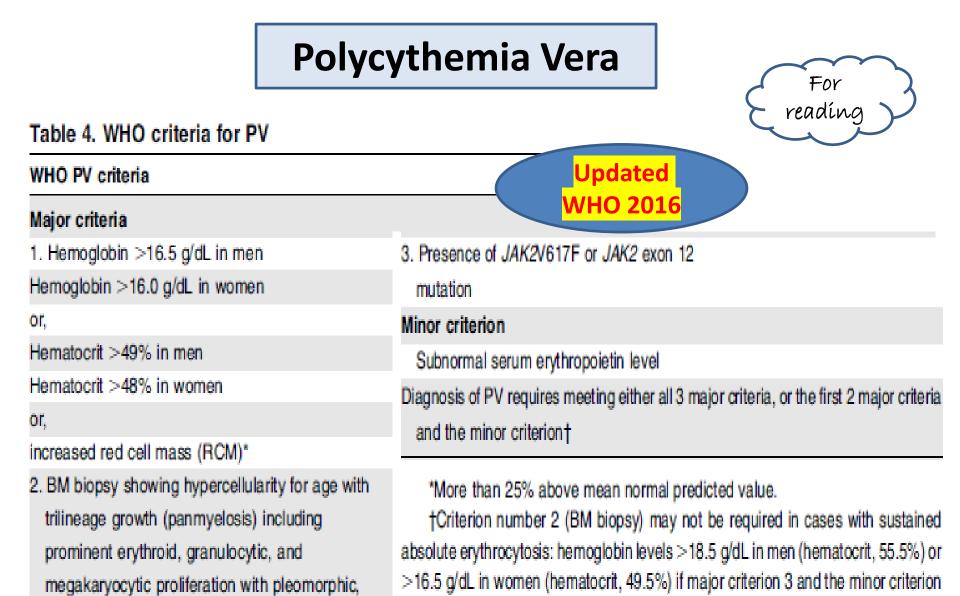

#### Table 1. WHO classification of myeloid neoplasms and acute leukemia WHO Updated 2016

**Diagnostic Features:** 

- HB >16.5g/dl in men, 16.0g/dl in women.
- Hypercellular bone marrow (pan-myelosis).
- JAK2 mutation in >95% of cases
- No increase in serum erythropoietin level

are present. However, initial myelofibrosis (present in up to 20% of patients) can only