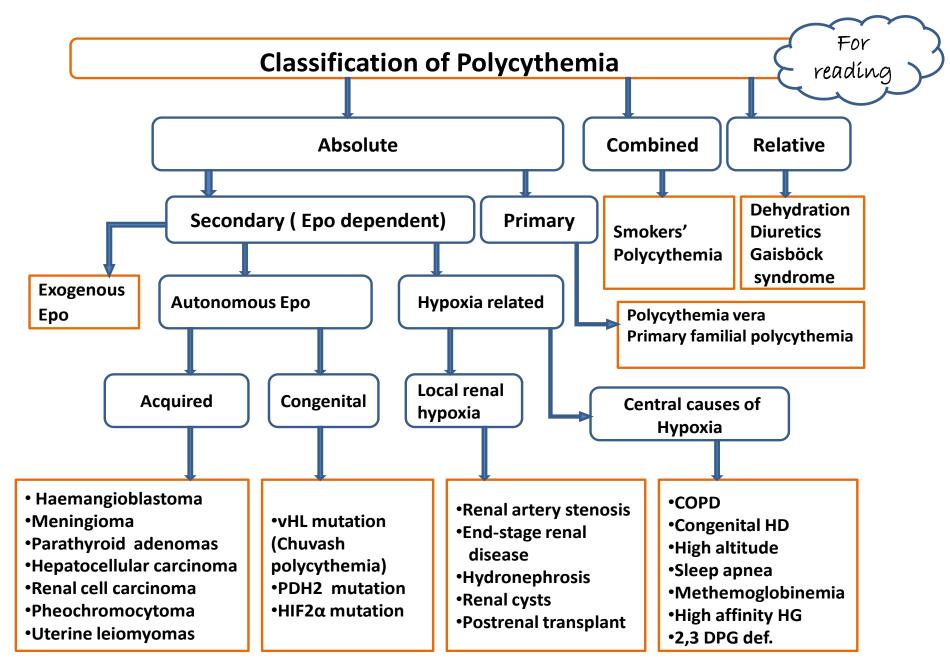

## **Classification of Polycythemia**

•It is a type of MPN characterized by increased red blood cell production independent of the mechanisms that normally regulate erythropoiesis (intrinsic proliferation and anti-apoptotic).