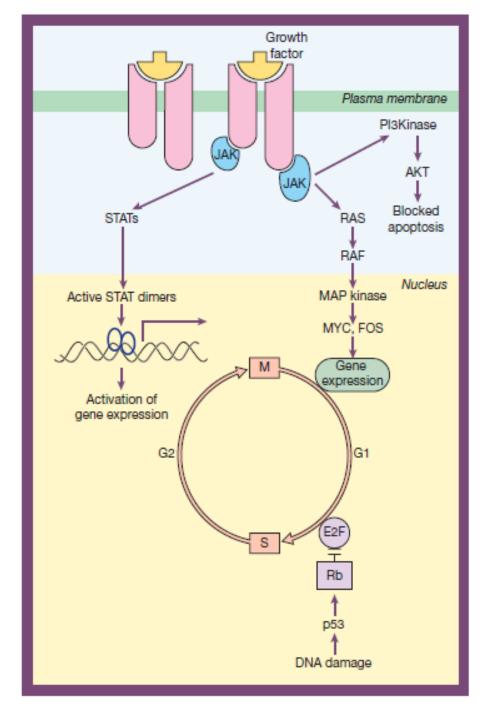

enomegaly (50%)
- Mild hepatomegaly (20%)

Very indolent (5% risk of AML transformation )

#### Treatment

#### Aspirin ± Hydroxyurea

## **JAK2** Mutation

• JAK2: (Ch 9p with 26 exons), a non-receptor protein tyrosine kinase involved in signal transduction pathway.

| JAK2 kina | ase domai | ns structu | re  |          |           |   |
|-----------|-----------|------------|-----|----------|-----------|---|
| JH6       | JH5       | JH4        | JH3 | JH2      | JH1       | ] |
|           |           |            |     |          |           |   |
|           |           |            |     | Negative | feed back |   |

#### JAK2 mutation :

- Point mutation (at codon 617 in JH2) leads to loss of auto inhibitory control over JAK2.
- The mutated JAK2 is in a constitutively active state.



For reading

Hoffbrands Essential Haematology 7e 2016



## **JAK2** Mutation



#### ORIGINAL ARTICLE

### Ruxolitinib versus Standard Therapy for the Treatment of Polycythemia Vera

Alessandro M. Vannucchi, M.D., Jean Jacques Kiladjian, M.D., Ph.D., Martin Griesshammer, M.D., Tamas Masszi, M.D., Ph.D., Simon Durrant, M.D., Francesco Passamonti, M.D., Claire N. Harrison, D.M., Fabrizio Pane, M.D., Pierre Zachee, M.D., Ph.D., Ruben Mesa, M.D., Shui He, Ph.D., Mark M. Jones, M.D., William Garrett, M.B.A., Jingjin Li, Ph.D., Ulrich Pirron, Ph.D., Dany Habr, M.D., and Srdan Verstovsek, M.D., Ph.D.

inib therapy on

Srdan Verstovsek, M.D., Ph.D., Ruben A. Mesa, M.D., Jason Gotlib, M.D., Richard S. Levy, M.D., Vikas Gupta, M.D., John F. DiPersio, M.D., Ph.D., John V. Catalano, M.D., Michael D