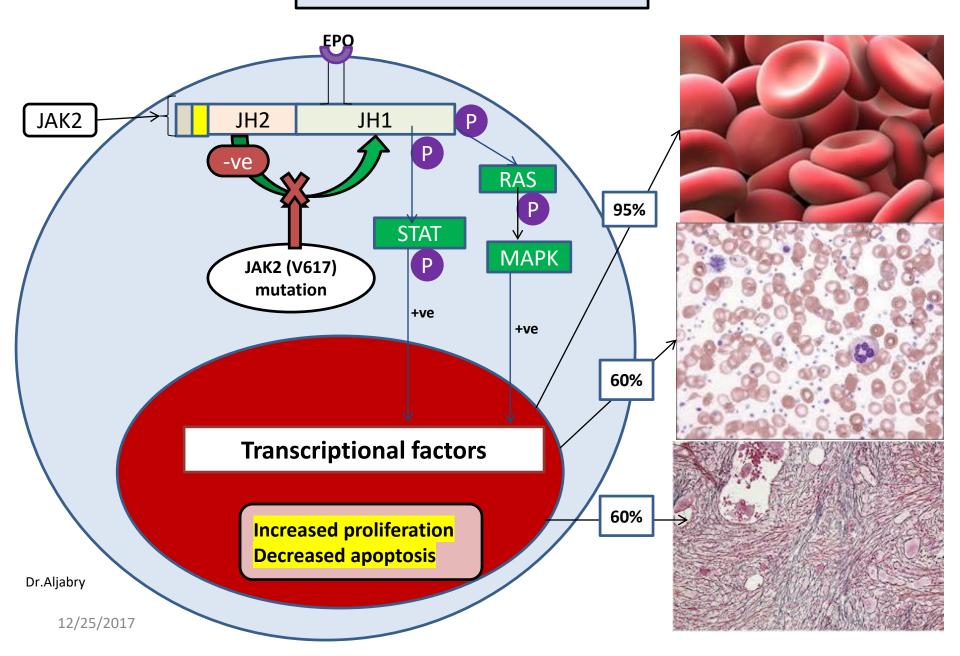

## **JAK2** Mutation

• JAK2: (Ch 9p with 26 exons), a non-receptor protein tyrosine kinase involved in signal transduction pathway.

| JAK2 kina | ase domai | ns structu | re  |          |           |   |
|-----------|-----------|------------|-----|----------|-----------|---|
| JH6       | JH5       | JH4        | JH3 | JH2      | JH1       | ] |
|           |           |            |     |          |           |   |
|           |           |            |     | Negative | feed back |   |

#### JAK2 mutation :

- Point mutation (at codon 617 in JH2) leads to loss of auto inhibitory control over JAK2.
- The mutated JAK2 is in a constitutively active state.

For reading

Hoffbrands Essential Haematology 7e 2016