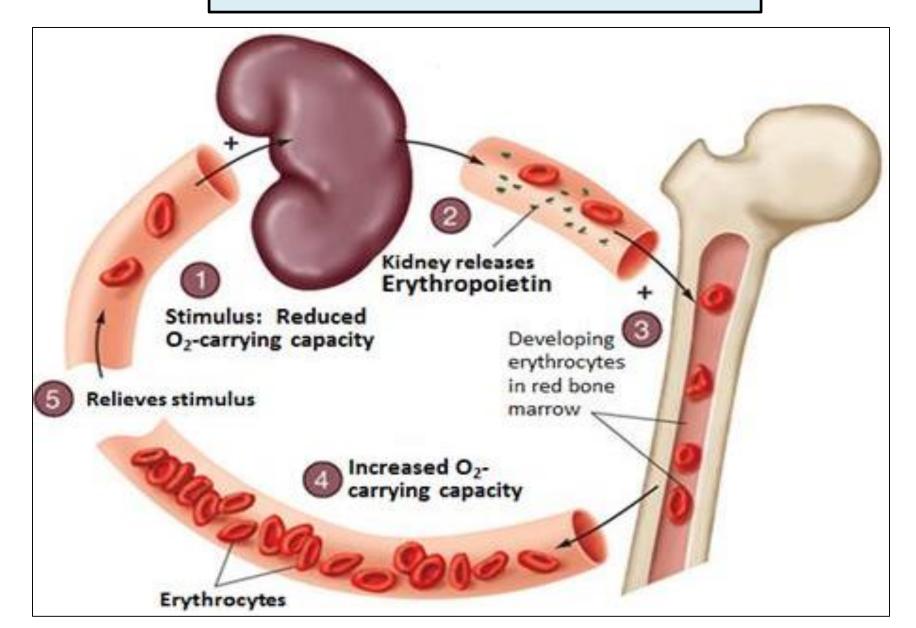

1.7. Mast cell disease (MCD)
- 1.8. MPN, unclassifiable
- 2. Myeloid and lymphoid neoplasms with eosinophilia and abnormalities of PDGFRA, PDGFRB, and FGFR1

#### 3. MDS/MPN

- 3.1. Chronic myelomonocytic leukemia (CMML)
- 3.2. Juvenile myelomonocytic leukemia (JMML)
- 3.3. Atypical chronic myeloid leukemia, BCR-ABL-negative (aCML)
- 3.4. MDS/MPN, unclassifiable
- 4. Myelodysplastic syndromes (MDS)
- 5. Acute myeloid leukemia (AML)

12/25/2017

For

reading



## Polycythemia

- In Greek, "too many cells in the blood.".
- Absolute increase in total body red cell volume (or mass).
- Manifests itself as a raised hemoglobin or packed cell volume (PCV), maybe masked by other disorders like iron deficiency.
- Almost always, accompanied with JAK2 mutation.

### **Regulation of Erythropoiesis**



## **Classification of Polycythemia**





•It is a type of MPN characterized by increased red blood cell production independent of the mechanisms that normally regulate erythropoiesis (intrinsic proliferation and anti-apoptotic).

**Diagnostic Features:** 

- HB >16.5g/dl in men, 16.0g/dl in women.
- Hypercellular bone marrow (pan-myelosis).
- JAK2 mutation in >95% of cases
- No increase in serum erythropoietin level



are present. However, initial myelofibrosis (present in up to 20% of patients) can only

be detected by performing a BM biopsy; this finding may predict a more rapid

progression to overt myelofibrosis (post-PV MF).

mature megakaryocytes (differences in size)

## **Clinical features of PV**

#### **1-Increased blood viscosity**

- Hypertension, pruritus.
- Headache, diz