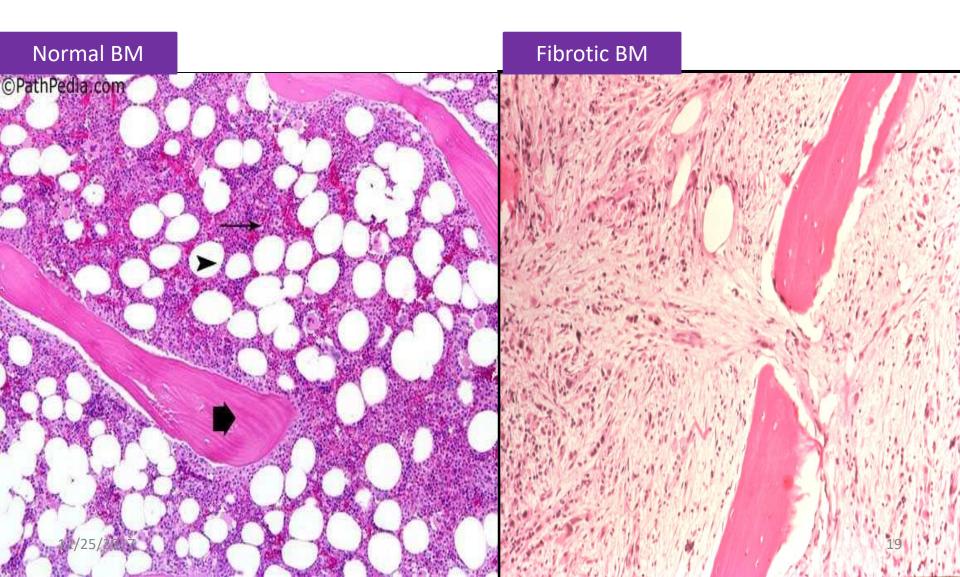

y increased (usually).

#### **Blood smear:**

- Excess of normocytic normochromic RBC.
- ± Leukocytosis &thrombocytosis.



#### **Bone marrow**

- Hypercellular.
- Predominant erythroid precursors.
- ± Increased megakaryocytes & myeloid precursors.

AL transformation

loid

5/2017

Blasts •

### **Complication & treatment**





## **Primary Myelofibrosis**

It is a clonal MPN characterized by a proliferation of megakaryocytes
 & granulocytes in the bone marrow that associated with deposition
 of fibrous connective tissue and extramedullary haematopoiesis.

#### **Clinical features**

#### • Anemia

- Leukoerythroblastic blood picture.
- Massive splenomegaly.
- Fibrotic bone marrow.
- JAK2 mutation (50%-60%).
- Risk of AML transformation (10-20%).



## **Bone marrow in Myelofibrosis**



## **Stages of PMF**





## **Essential Thrombocythemia**

• It is a MPN that involves primarily the megakaryocytic lineage and characterized by sustained thrombocytosis .

#### **Diagnostic Features**

- Sustained thrombocytosis ≥450×10<sup>9</sup>/L.
- Hypercellular BM with megakaryocytic proliferation.
- Exclusion of: CML, MDS, PV & PMF.
- JAK2 V617F mutation (50-60%), CARL or MPL mutations If negative; no evidence of reactive thrombocytosis:

Iron def. ,splenectomy, surgery, infection ,autoimmune disease....





## **Essential Thrombocythemia**

#### **Clinical Presentation**

- Asymptomatic (50%)
- Thrombosis
- Bleeding
- Mild splenomegaly (50%)
- Mild hepatomegaly (20%)

Very indolent (5% risk of AML transformation )

#### Treatment

#### Aspirin ± Hydroxyurea

## **JAK2** Mutati