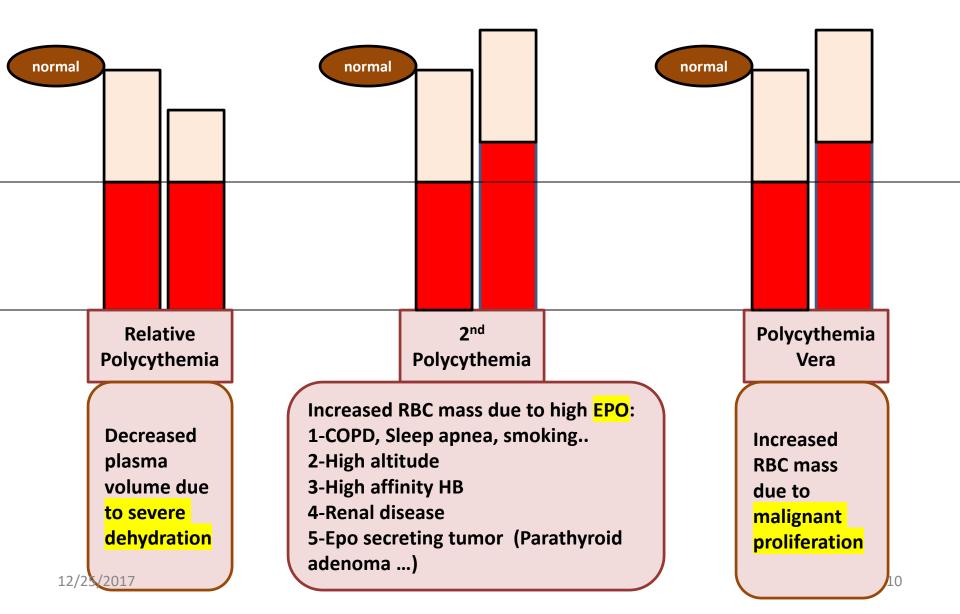

## **Classification of Polycythemia**

•It is a type of MPN characterized by increased red blood cell production independent of the mechanisms that normally regulate erythropoiesis (intrinsic proliferation and anti-apoptotic).

**Diagnostic Features:** 

- HB >16.5g/dl in men, 16.0g/dl in women.
- Hypercellular bone marrow (pan-myelosis).
- JAK2 mutation in >95% of cases
- No increase in serum erythropoietin level

are present. However, initial myelofibrosis (present in up to 20% of patients) can only