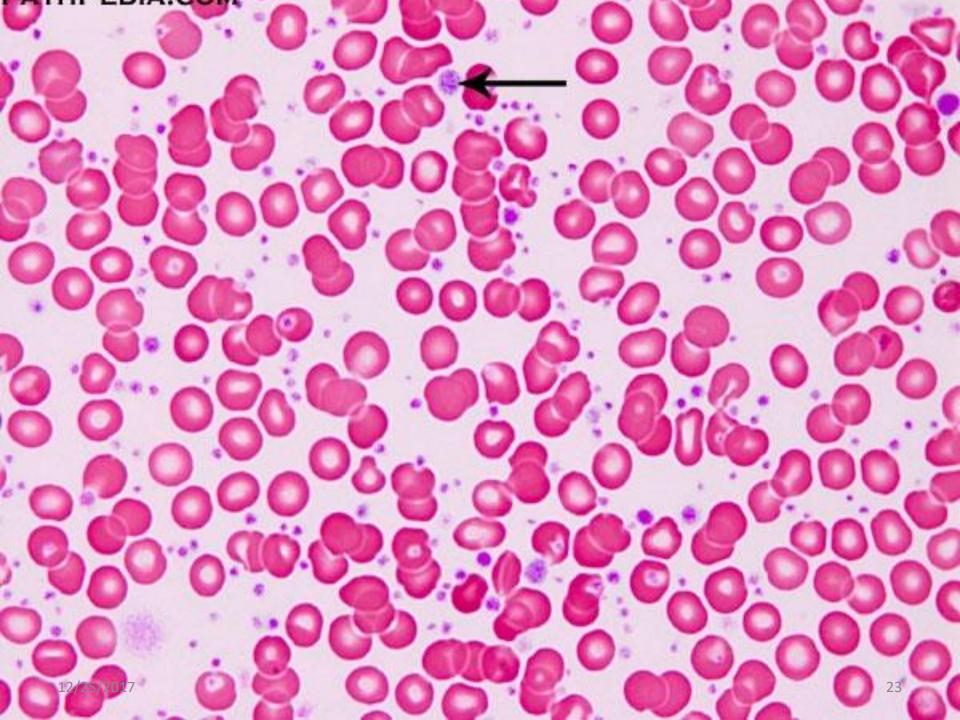

#### **Blood smear:**

- Excess of normocytic normochromic RBC.
- ± Leukocytosis &thrombocytosis.