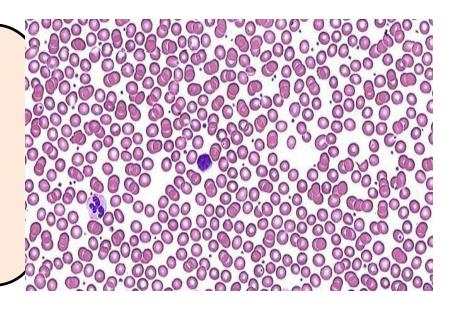

#### CBC:

\*RBC: increased \*Hb: increased \*WBC & PLT :mildly increased (usually).

#### **Blood smear:**

- Excess of normocytic normochromic RBC.
- ± Leukocytosis &thrombocytosis.