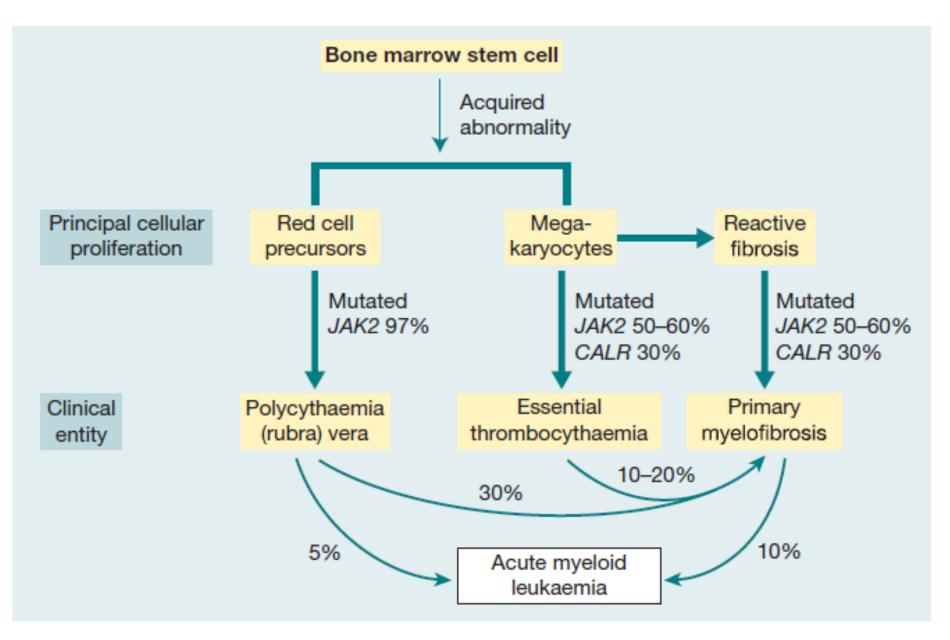

## **Classification of Polycythemia**

•It is a type of MPN characterized by increased red blood cell production independent of the mechanisms that normally regulate erythropoiesis (intrinsic proliferation and anti-apoptotic).

**Diagnostic Features:** 

- HB >16.5g/dl in men, 16.0g/dl in women.
- Hypercellular bone marrow (pan-myelosis).
- JAK2 mutation in >95% of cases
- No increase in serum erythropoietin level

are present. However, initial myelofibrosis (present in up to 20% of patients) can only