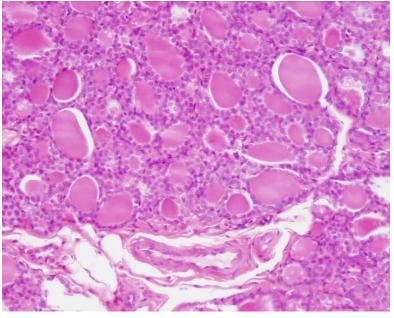

### Thyroid gland

#### 1- Identify the structure:

✓ Thyroid follicle of Thyroid gland

#### 2- Mention the lining epithelium:

✓ Simple cuboidal epithelium

### 3- Mention the cells found in the thyroid glands

- A. Follicular cells
- B. Parafollicular cells It has a white cytoplasm

### 4- what is the type of capillaries found in the thyroid gland?

✓ Fenestrated blood capillaries

#### 5- Identify the structure marked by $\overleftarrow{D}$

✓ Acidophilic colloid material