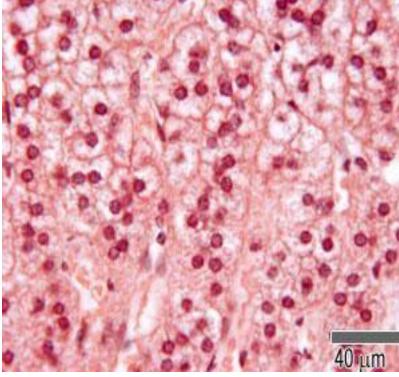

# **Adrenal Cortex**

### 1-Identify the structure:

- ✓ Adrenal cortex
- 2- Identify A ,B and C
- A. Zona glomerulosa
- B. Zona fasciculata
- C. Zona reticularis