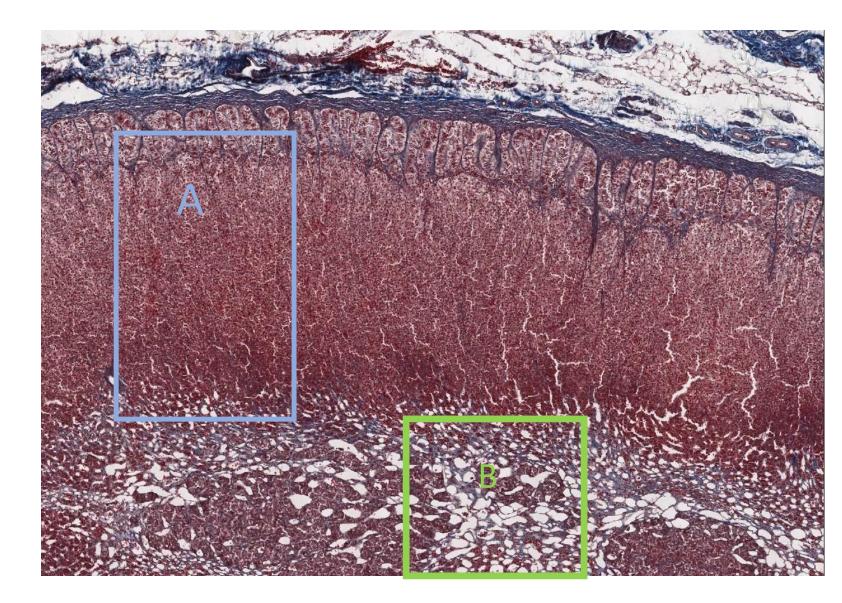

#### 2- Identify A and B

- A. Adrenal cortex
- B. Adrenal medulla

#### 3- Mention the cells found in B (medulla)

- ✓ Chromaffin cells
- ✓ Sympathetic ganglion cells