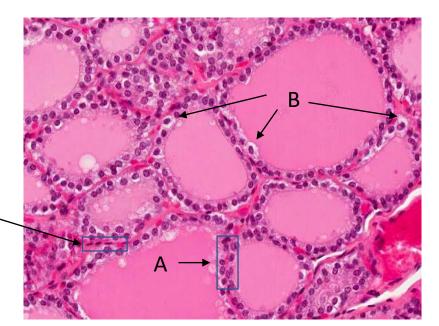

#### 2- Mention the lining epithelium:

✓ Simple cuboidal epithelium

### 3- Mention the cells found in the thyroid glands

- A. Follicular cells
- B. Parafollicular cells It has a white cytoplasm