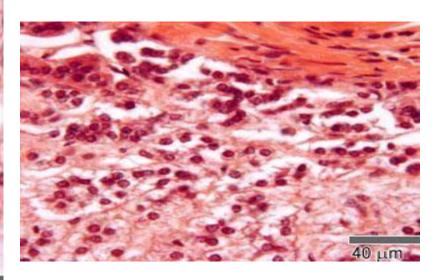

## Adrenal medulla

#### 3- Mention the cells found in B (medulla)

- ✓ Chromaffin cells
- ✓ Sympathetic ganglion cells