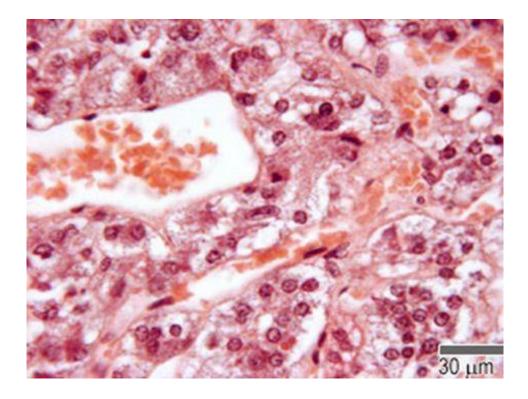

# Adrenal gland

#### 1-Identify the structure:

✓ Adrenal gland

#### 2- Identify A and B

- A. Adrenal cortex
- B. Adrenal medulla

#### 3- Mention the cells found in B (medulla)

- ✓ Chromaffin cells
- ✓ Sympathetic ganglion cells