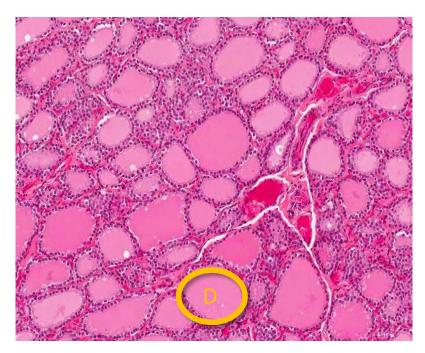

### Thyroid gland

#### 1- Identify the structure:

✓ Thyroid follicle of Thyroid gland

#### 2- Mention the lining epithelium:

✓ Simple cuboidal epithelium

### 3- Mention the cells found in the thyroid glands

- A. Follicular cells
- B. Parafollicular cells It has a white cytoplasm

### 4- what is the type of capillaries found in the thyroid gland?

✓ Fenestrated blood capillaries

#### 5- Identify the structure marked by $\overleftarrow{D}$

✓ Acidophilic colloid material