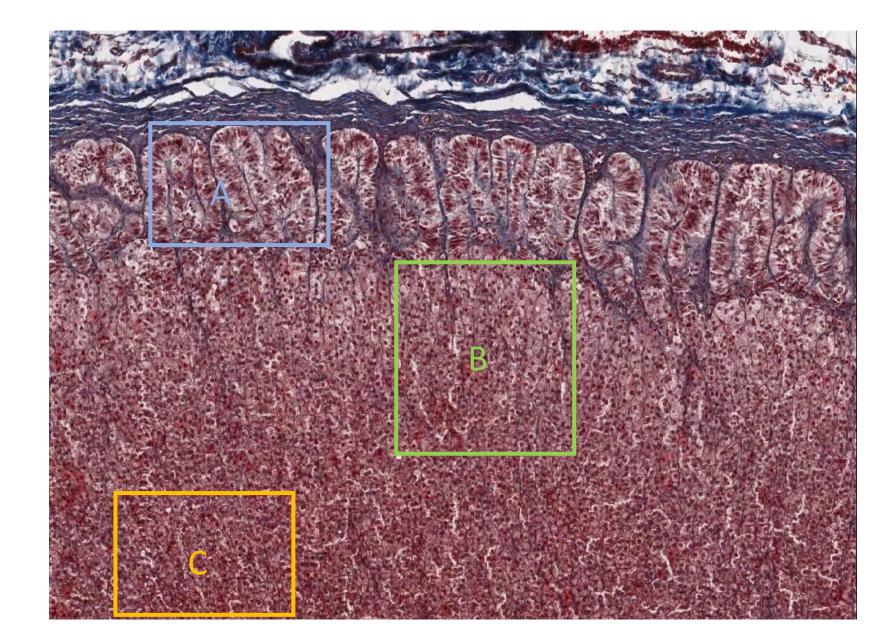

### 1-Identify the structure:

- ✓ Adrenal cortex
- 2- Identify A ,B and C
- A. Zona glomerulosa
- B. Zona fasciculata
- C. Zona reticularis

### **Adrenal Gland-Cortex**

Zona reticularis

Zona glomerulosa

Zona fasciculata