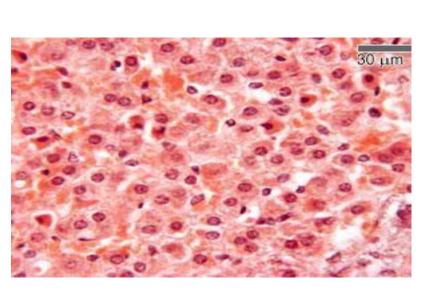

# Adrenal gland

#### 1-Identify the structure:

✓ Adrenal gland

#### 2- Identify A and B

- A. Adrenal cortex
- B. Adrenal medulla

#### 3- Mention the cells found in B (medulla)

- ✓ Chromaffin cells
- ✓ Sympathetic ganglion cells