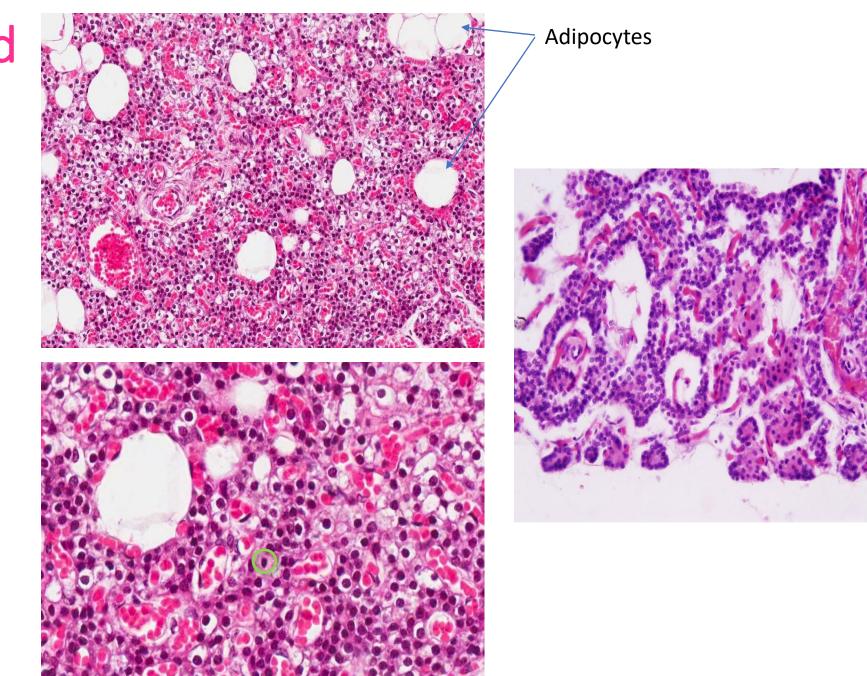

## Parathyroid gland

1- Identify the structure:

- ✓ Parathyroid gland
- 2- Mention the cells found in the parathyroid glands
- A. Chief cells
- B. Oxyphil cells