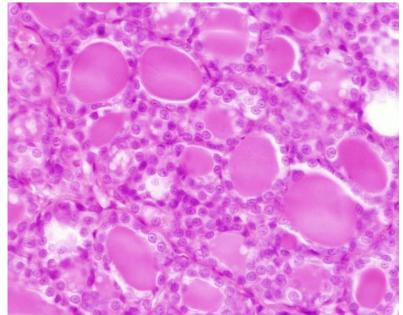

### 3- Mention the cells found in the thyroid glands

- A. Follicular cells
- B. Parafollicular cells It has a white cytoplasm