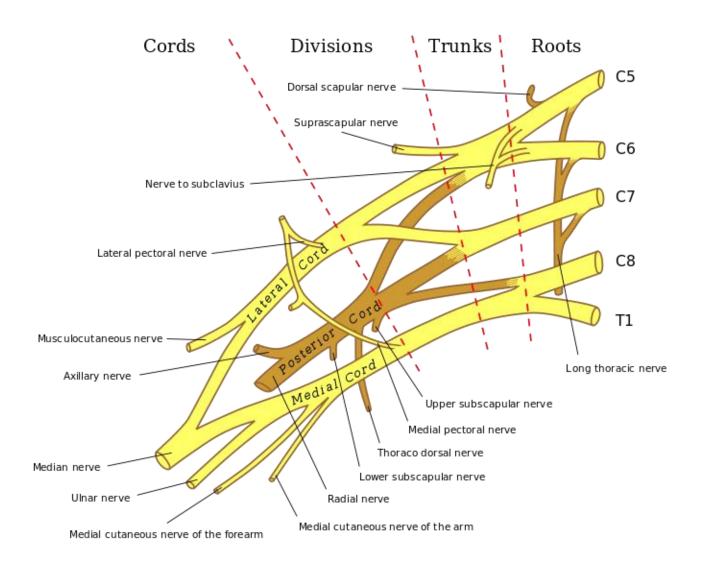

## **Brachial Plexus**

**Anatomy Practical** 

By Dr. Mohsen Ali
Anatomy Department
College of Medicine
King Saud University