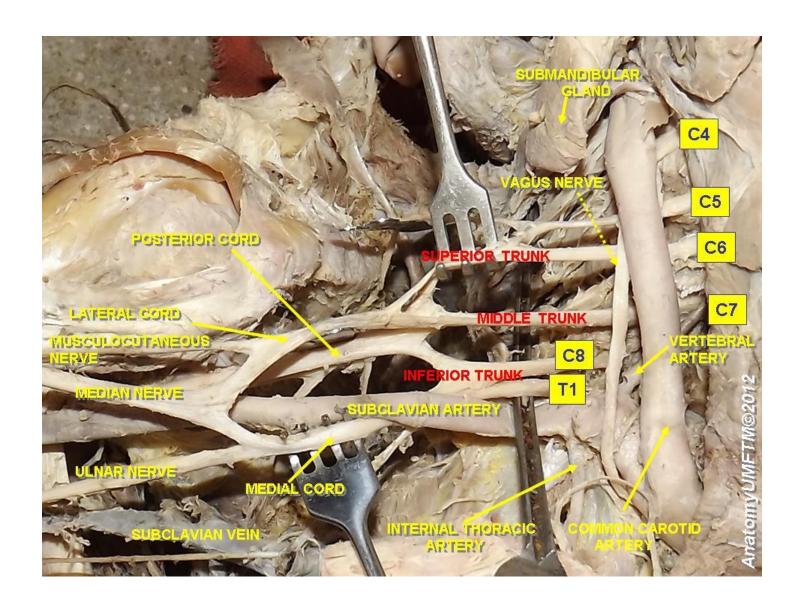

## **Brachial Plexus**

**Anatomy Practical** 

By Dr. Mohsen Ali
Anatomy Department
College of Medicine
King Saud University





















## Disclosure

Please be advised that this work is intended for non-profit purely educational purposes. We used some images from the internet and other sources. We did our best to link all images to their original sources to preserve copyrights. If you are the owner of one of those images, and you are not satisfied with our copyright level, please contact us and let us know how to make things right. We deeply appreciate your cooperation and consideration.

Contact: anatomy@ksu.edu.sa