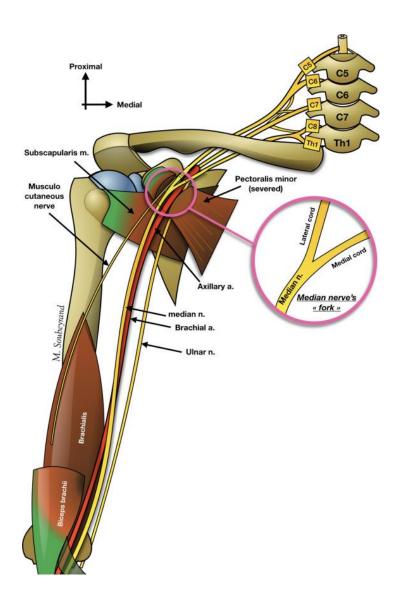

## **Brachial Plexus**

**Anatomy Practical** 

By Dr. Mohsen Ali
Anatomy Department
College of Medicine
King Saud University





















## Disclosure

Please be advised that this work is intended for non-profit purely educational purposes. We used some images from the internet and other sources. We did our best to link all images to their original sources to preserve copyrights. If you are the owner of one of those images, and you are not satisfied with our copyright level, please contact us and let us know how to make things right. We deeply appreciate your cooperation and consideration.

Contact: anatomy@ksu.edu.sa