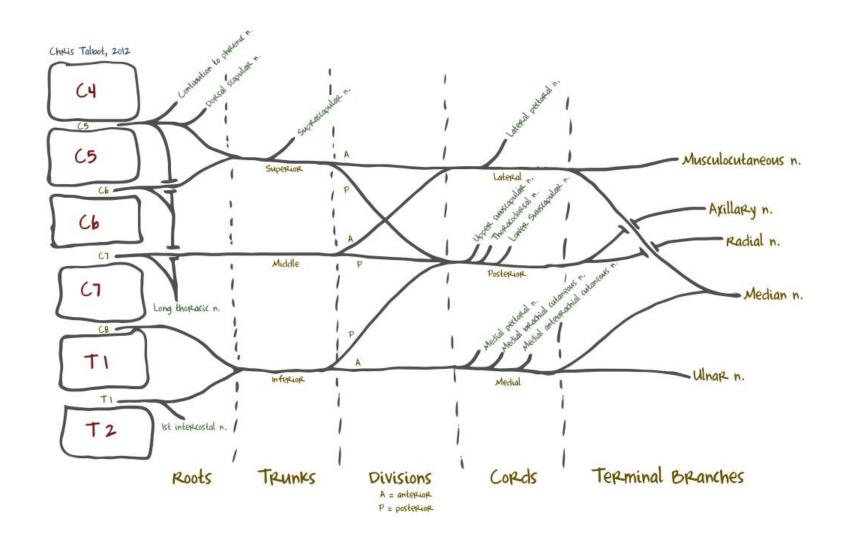

## **Brachial Plexus**

**Anatomy Practical** 

By Dr. Mohsen Ali
Anatomy Department
College of Medicine
King Saud University