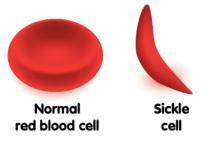

Genetic disorders particularly Hemoglobinopathies like
 Thalasemia & Sickle cell anaemia are common in
 Saudi Arabia , particularly in eastern and southern
 region.

• A high prevalence of Carrier status was reported predominantly in the eastern and south western regions of Saudi Arabia.

# **Pre-marital Screening tests**

- This includes the routine tests done before marriage in order to obtain a <u>pre-marital certificate</u>, which indicates that the couple are compatible for marriage.
- Routine pre-marital tests are:
  - Tests for genetic disorders
    - Sickle cell anemia
    - Thalassemia