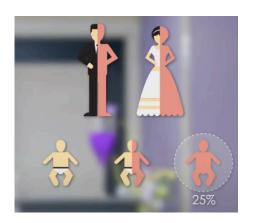

# **Benefits of Pre-marital Screening**

- A simple blood test can detect CARRIERS of genetic or infectious disorders.
- Early prevention of infectious and genetic diseases.
   Helps in providing early intervention to prevent disease
  - E.g.:
    - Vaccination, Genetic counseling, Nutrition education, Advice regarding contraception, Treatment of infection
- The future couples could be informed about their chances of producing affected child.... Ensuring healthy offspring and healthy community.
  - Decrease the economic burden on family ,community & countries