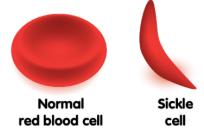

Genetic disorders particularly Hemoglobinopathies like
 Thalasemia & Sickle cell anaemia are common in
 Saudi Arabia , particularly in eastern and southern
 region.

• A high prevalence of Carrier status was reported predominantly in the eastern and south western regions of Saudi Arabia.

# **Pre-marital Screening tests**

- This includes the routine tests done before marriage in order to obtain a <u>pre-marital certificate</u>, which indicates that the couple are compatible for marriage.
- Routine pre-marital tests are:
  - Tests for genetic disorders
    - Sickle cell anemia
    - Thalassemia