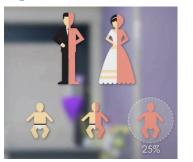

# **Benefits of Pre-marital Screening**

- A simple blood test can detect CARRIERS of genetic or infectious disorders.
- Early prevention of infectious and genetic diseases.
   Helps in providing early intervention to prevent disease
  - E.g.:
    - Vaccination, Genetic counseling, Nutrition education, Advice regarding contraception, Treatment of infection
- The future couples could be informed about their chances of producing affected child.... Ensuring healthy offspring and healthy community.
  - Decrease the economic burden on family ,community & countries