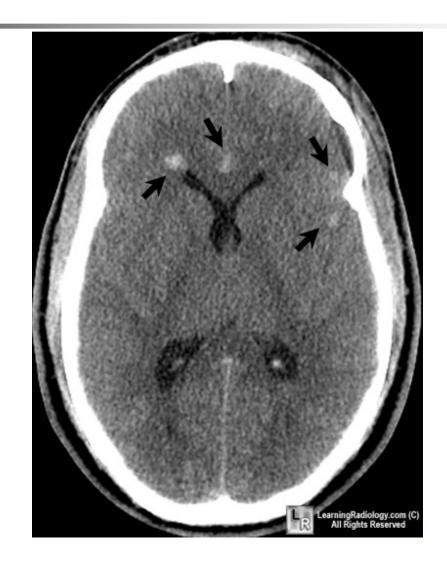

- Respiratory centers compromise



#### Raised ICP in infants

- Widened sutures
- Increased Head circumference
- Dilated head veins
- "Sun set" eyes



## Investigations

- URGENT CT head
- NO Lumbar Puncture

# What is the treatment of high ICP?

- General measures:
  - Head elevation (30 degrees)
  - No neck compression
  - Mannitol for patients who have decreased LOC (or Furosemide)
  - Steroids (Dexamethazone) for tumors
  - Hyperventilation: controlled to PCO2 35-40 mmHg
  - Sedation, muscle relaxants
  - Hypothermia
  - Barbiturates: terminal option

# What is the treatment of high ICP?

- Specific treatment:
  - Depends on the cause
    - VITAMEN D

## •

### Vascular - SAH / ICH













### Trauma

#### Localized



Epidural Hematoma



Subdural Hematoma



#### Diffuse



### Tumor







### Hydrocephalus



#### Can we monitor ICP?