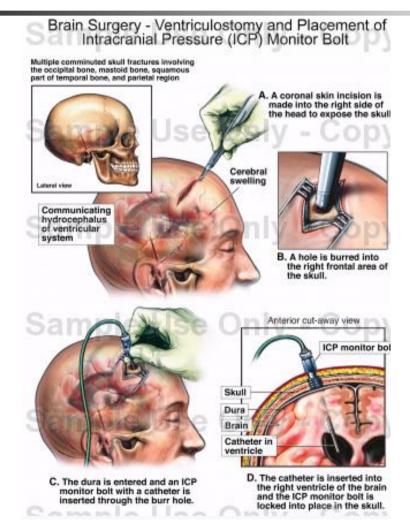

- Widened sutures
- Increased Head circumference
- Dilated head veins
- "Sun set" eyes



## Investigations

- URGENT CT head
- NO Lumbar Puncture

# What is the treatment of high ICP?

- General measures:
  - Head elevation (30 degrees)
  - No neck compression
  - Mannitol for patients who have decreased LOC (or Furosemide)
  - Steroids (Dexamethazone) for tumors
  - Hyperventilation: controlled to PCO2 35-40 mmHg
  - Sedation, muscle relaxants
  - Hypothermia
  - Barbiturates: terminal option

# What is the treatment of high ICP?

- Specific treatment:
  - Depends on the cause
    - VITAMEN D

## •

### Vascular - SAH / ICH













### Trauma

#### Localized



Epidural Hematoma



Subdural Hematoma



#### Diffuse



### Tumor







### Hydrocephalus



#### Can we monitor ICP?