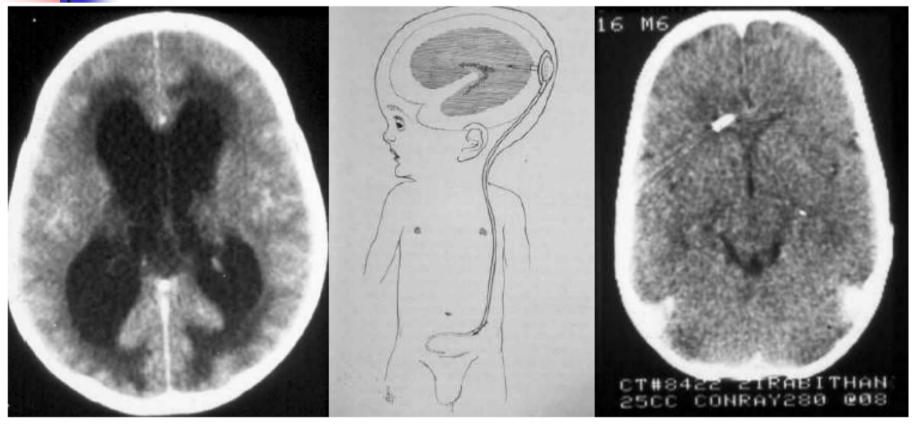

#### Raised ICP in infants

- Widened sutures
- Increased Head circumference
- Dilated head veins
- "Sun set" eyes



## Investigations

- URGENT CT head
- NO Lumbar Puncture

# What is the treatment of high ICP?

- General measures:
  - Head elevation (30 degrees)
  - No neck compression
  - Mannitol for patients who have decreased LOC (or Furosemide)
  - Steroids (Dexamethazone) for tumors
  - Hyperventilation: controlled to PCO2 35-40 mmHg
  - Sedation, muscle relaxants
  - Hypothermia
  - Barbiturates: terminal option

# What is the treatment of high ICP?

- Specific treatment:
  - Depends on the cause
    - VITAMEN D

## •

### Vascular - SAH / ICH













### Trauma

#### Localized



Epidural Hematoma



Subdural Hematoma



#### Diffuse



### Tumor







### Hydrocephalus



#### Can we monitor ICP?