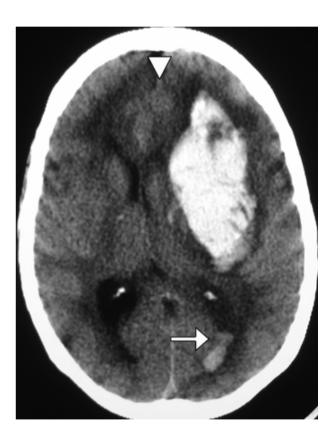

tory change:
    - Cheyne-Stokes breathing:
      - Oscillating periods of apnea-tachypnea
      - Respiratory centers compromise



#### Raised ICP in infants

- Widened sutures
- Increased Head circumference
- Dilated head veins
- "Sun set" eyes



## Investigations

- URGENT CT head
- NO Lumbar Puncture

# What is the treatment of high ICP?

- General measures:
  - Head elevation (30 degrees)
  - No neck compression
  - Mannitol for patients who have decreased LOC (or Furosemide)
  - Steroids (Dexamethazone) for tumors
  - Hyperventilation: controlled to PCO2 35-40 mmHg
  - Sedation, muscle relaxants
  - Hypothermia
  - Barbiturates: terminal option

# What is the treatment of high ICP?

- Specific treatment:
  - Depends on the cause
    - VITAMEN D

## •

### Vascular - SAH / ICH













### Trauma

#### Localized



Epidural Hematoma



Subdural Hematoma



#### Diffuse



### Tumor







### Hydrocephalus



#### Can we monitor ICP?