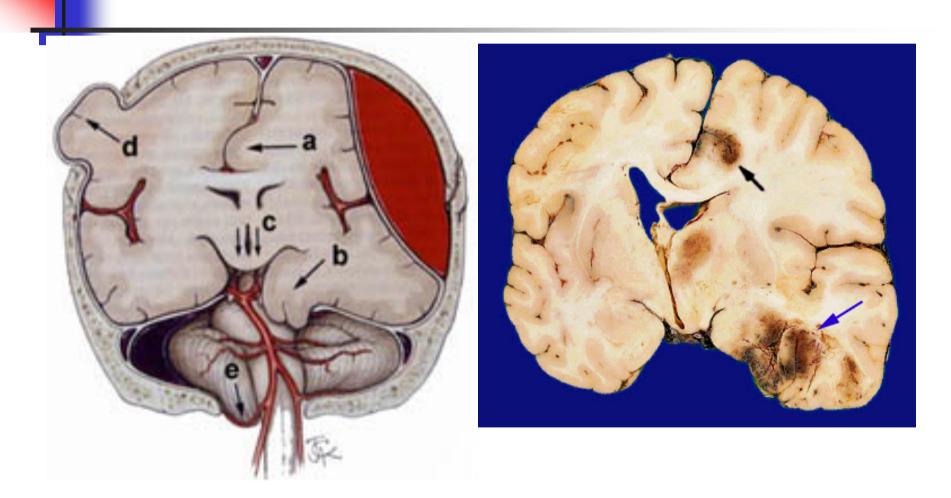

#### Neurological:

- Pupillary dilation
- Hemiplegia
- Cranial nerve deficit

missinglink.ucsf.edu/.../ TentorialNotchBlum.jpg

Trans-tentorial herniation: - Ipsilateral dilated pupil - Contra-lateral weakness

### False localization

#### Kernohan's notch

- Systemic:
  - Raised BP (recall: CPP=MAP-ICP)
  - Respiratory change:
    - Cheyne-Stokes breathing:
      - Oscillating periods of apnea-tachypnea
      - Respiratory centers compromise