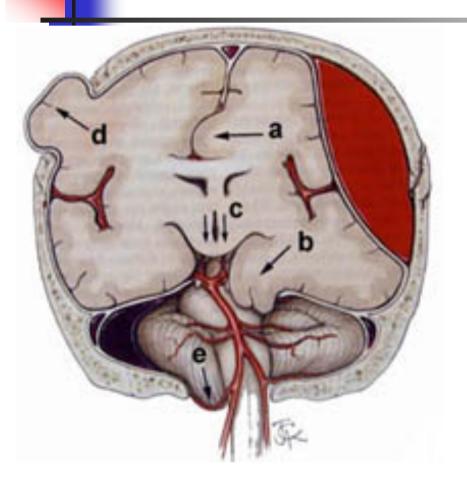

#### Neurological:

- Pupillary dilation
- Hemiplegia
- Cranial nerve deficit

missinglink.ucsf.edu/.../ TentorialNotchBlum.jpg

Trans-tentorial herniation: - Ipsilateral dilated pupil - Contra-lateral weakness

### False localization

#### Kernohan's notch

- Systemic:
  - Raised BP (recall: CPP=MAP-ICP)
  - Respiratory change:
    - Cheyne-Stokes breathing:
      - Oscillating periods of apnea-tachypnea
      - Respiratory centers compromise