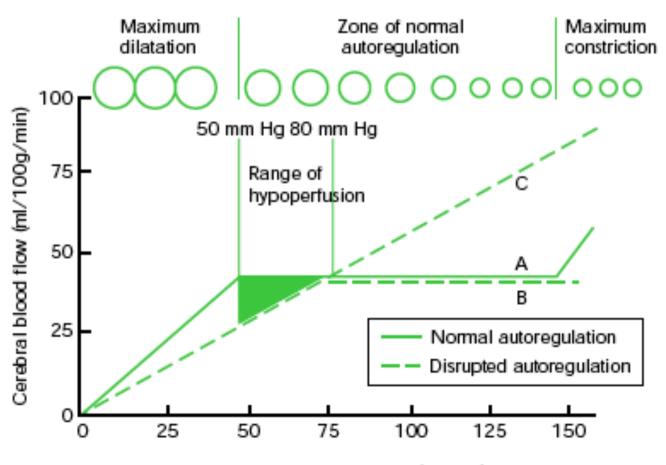

- Cerebral autoregulation
  - Ability of cerebral vessels to maintain cerebral perfusion within strictly determined limits
    - Rise in SBP ----> Constriction of cerebral arteries
    - Low SBP ----> cerebral vessels dilate to accommodate
  - Loss of autoreglation: Change in cerebral blood flow with the change in BP

Cerebral perfusion pressure (mm Hg)

Raised ICP Laurence T Dunn, J neurol Neurosurg Psychiatry, 2002

#### **BP** and **CBF**

- If ICP goes up, how does the brain get perfusion?
  - Process of autoregulation
  - CPP = MAP ICP
  - If:
    - MAP=85 mmHg
    - ICP=15 mmHg
    - CPP ?

CPP 50-140 mmHg

 20 year old man. Had car accident (MVC) as unrestrained driver.
 He presented with BP 75/30, HR 125 bpm. Unconscious, with right hemiplegia.