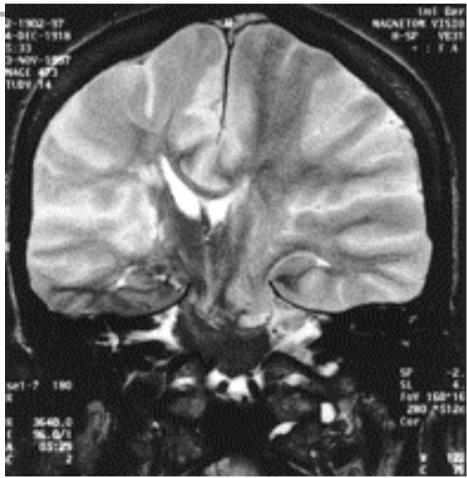

#### Neurological:

- Pupillary dilation
- Hemiplegia
- Cranial nerve deficit

missinglink.ucsf.edu/.../ TentorialNotchBlum.jpg

Trans-tentorial herniation: - Ipsilateral dilated pupil - Contra-lateral weakness