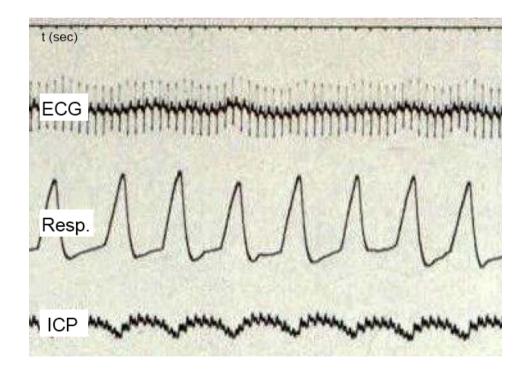

### ICP waveform

Cerebral perfusion pressure (mm Hg)

Raised ICP Laurence T Dunn, J neurol Neurosurg Psychiatry, 2002