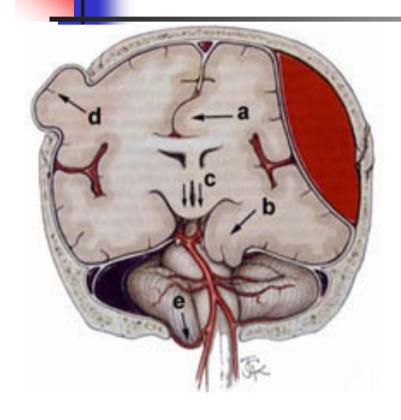

# Can somebody walk around with a raised ICP?

- A. Cingulate herniation
- B. Uncal herniation
- c. Central herniation
- D. Outside herniation
- E. Tonsillar herniation