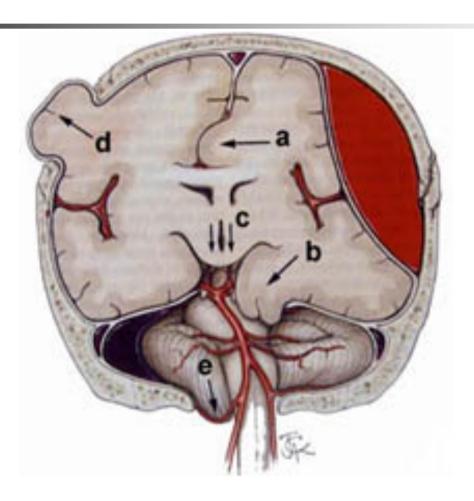

#### Neurological:

- Pupillary dilation
- Hemiplegia
- Cranial nerve deficit

missinglink.ucsf.edu/.../ TentorialNotchBlum.jpg

Trans-tentorial herniation: - Ipsilateral dilated pupil - Contra-lateral weakness

### False localization

#### Kernohan's notch

- Systemic:
  - Raised BP (recall: CPP=MAP-ICP)
  - Respiratory change:
    - Cheyne-Stokes breathing:
      - Oscillating periods of apnea-tachypnea
      - Respiratory centers compromise