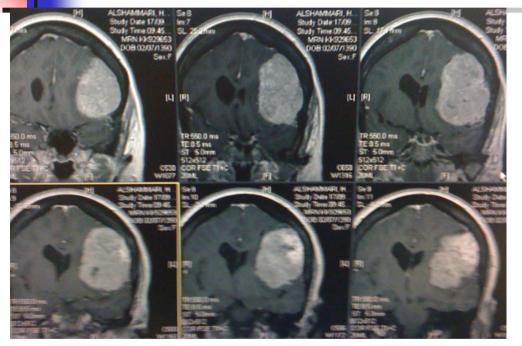

ory centers compromise



#### Raised ICP in infants

- Widened sutures
- Increased Head circumference
- Dilated head veins
- "Sun set" eyes



## Investigations

- URGENT CT head
- NO Lumbar Puncture

# What is the treatment of high ICP?

- General measures:
  - Head elevation (30 degrees)
  - No neck compression
  - Mannitol for patients who have decreased LOC (or Furosemide)
  - Steroids (Dexamethazone) for tumors
  - Hyperventilation: controlled to PCO2 35-40 mmHg
  - Sedation, muscle relaxants
  - Hypothermia
  - Barbiturates: terminal option

# What is the treatment of high ICP?

- Specific treatment:
  - Depends on the cause
    - VITAMEN D

## •

### Vascular - SAH / ICH













### Trauma

#### Localized



Epidural Hematoma



Subdural Hematoma



#### Diffuse



### Tumor







### Hydrocephalus



#### Can we monitor ICP?