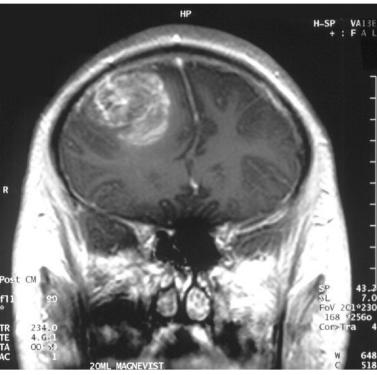

y centers compromise



#### Raised ICP in infants

- Widened sutures
- Increased Head circumference
- Dilated head veins
- "Sun set" eyes



## Investigations

- URGENT CT head
- NO Lumbar Puncture

# What is the treatment of high ICP?

- General measures:
  - Head elevation (30 degrees)
  - No neck compression
  - Mannitol for patients who have decreased LOC (or Furosemide)
  - Steroids (Dexamethazone) for tumors
  - Hyperventilation: controlled to PCO2 35-40 mmHg
  - Sedation, muscle relaxants
  - Hypothermia
  - Barbiturates: terminal option

# What is the treatment of high ICP?

- Specific treatment:
  - Depends on the cause
    - VITAMEN D

## •

### Vascular - SAH / ICH













### Trauma

#### Localized



Epidural Hematoma



Subdural Hematoma



#### Diffuse



### Tumor







### Hydrocephalus



#### Can we monitor ICP?