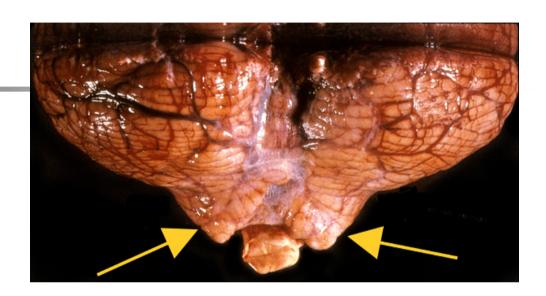

#### Neurological:

- Pupillary dilation
- Hemiplegia
- Cranial nerve deficit

missinglink.ucsf.edu/.../ TentorialNotchBlum.jpg

Trans-tentorial herniation: - Ipsilateral dilated pupil - Contra-lateral weakness