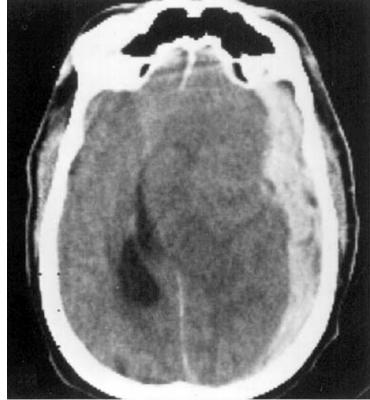

lating periods of apnea-tachypnea
      - Respiratory centers compromise



#### Raised ICP in infants

- Widened sutures
- Increased Head circumference
- Dilated head veins
- "Sun set" eyes



## Investigations

- URGENT CT head
- NO Lumbar Puncture

# What is the treatment of high ICP?

- General measures:
  - Head elevation (30 degrees)
  - No neck compression
  - Mannitol for patients who have decreased LOC (or Furosemide)
  - Steroids (Dexamethazone) for tumors
  - Hyperventilation: controlled to PCO2 35-40 mmHg
  - Sedation, muscle relaxants
  - Hypothermia
  - Barbiturates: terminal option

# What is the treatment of high ICP?

- Specific treatment:
  - Depends on the cause
    - VITAMEN D

## •

### Vascular - SAH / ICH













### Trauma

#### Localized



Epidural Hematoma



Subdural Hematoma



#### Diffuse



### Tumor







### Hydrocephalus



#### Can we monitor ICP?