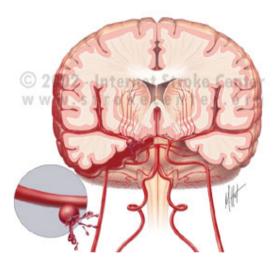

piratory change:
    - Cheyne-Stokes breathing:
      - Oscillating periods of apnea-tachypnea
      - Respiratory centers compromise



#### Raised ICP in infants

- Widened sutures
- Increased Head circumference
- Dilated head veins
- "Sun set" eyes



## Investigations

- URGENT CT head
- NO Lumbar Puncture

# What is the treatment of high ICP?

- General measures:
  - Head elevation (30 degrees)
  - No neck compression
  - Mannitol for patients who have decreased LOC (or Furosemide)
  - Steroids (Dexamethazone) for tumors
  - Hyperventilation: controlled to PCO2 35-40 mmHg
  - Sedation, muscle relaxants
  - Hypothermia
  - Barbiturates: terminal option

# What is the treatment of high ICP?

- Specific treatment:
  - Depends on the cause
    - VITAMEN D

## •

### Vascular - SAH / ICH













### Trauma

#### Localized



Epidural Hematoma



Subdural Hematoma



#### Diffuse



### Tumor







### Hydrocephalus



#### Can we monitor ICP?