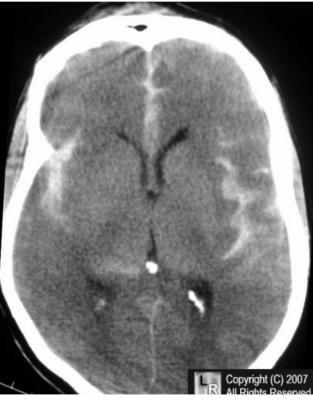

ratory change:
    - Cheyne-Stokes breathing:
      - Oscillating periods of apnea-tachypnea
      - Respiratory centers compromise



#### Raised ICP in infants

- Widened sutures
- Increased Head circumference
- Dilated head veins
- "Sun set" eyes



## Investigations

- URGENT CT head
- NO Lumbar Puncture

# What is the treatment of high ICP?

- General measures:
  - Head elevation (30 degrees)
  - No neck compression
  - Mannitol for patients who have decreased LOC (or Furosemide)
  - Steroids (Dexamethazone) for tumors
  - Hyperventilation: controlled to PCO2 35-40 mmHg
  - Sedation, muscle relaxants
  - Hypothermia
  - Barbiturates: terminal option

# What is the treatment of high ICP?

- Specific treatment:
  - Depends on the cause
    - VITAMEN D

## •

### Vascular - SAH / ICH













### Trauma

#### Localized



Epidural Hematoma



Subdural Hematoma



#### Diffuse



### Tumor







### Hydrocephalus



#### Can we monitor ICP?