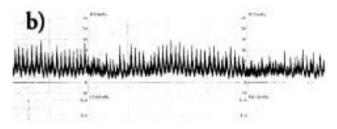

### ICP waveform

Cerebral perfusion pressure (mm Hg)

Raised ICP Laurence T Dunn, J neurol Neurosurg Psychiatry, 2002