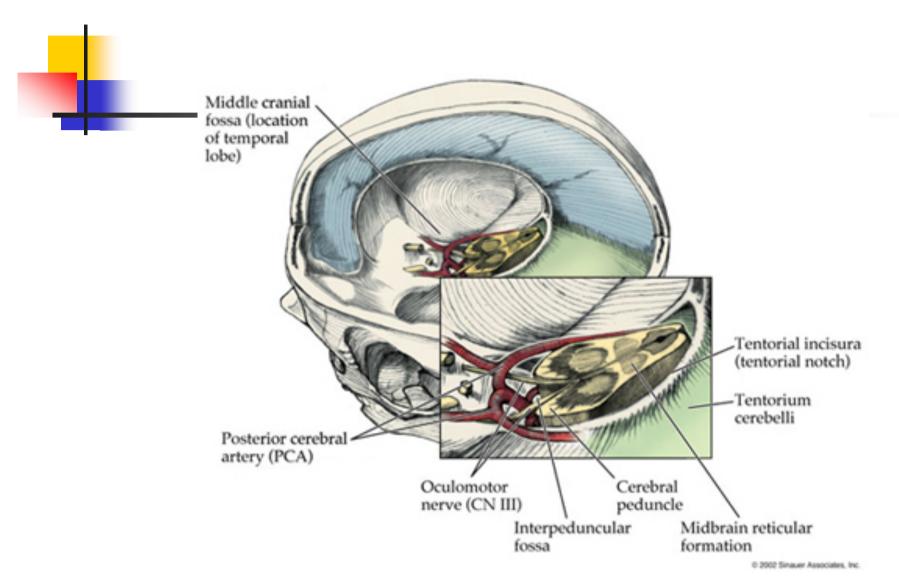

#### Neurological:

- Pupillary dilation
- Hemiplegia
- Cranial nerve deficit

missinglink.ucsf.edu/.../ TentorialNotchBlum.jpg

Trans-tentorial herniation: - Ipsilateral dilated pupil - Contra-lateral weakness

### False localization

#### Kernohan's notch

- Systemic:
  - Raised BP (recall: CPP=MAP-ICP)
  - Respiratory change:
    - Cheyne-Stokes breathing:
      - Oscillating periods of apnea-tachypnea
      - Respiratory centers compromise