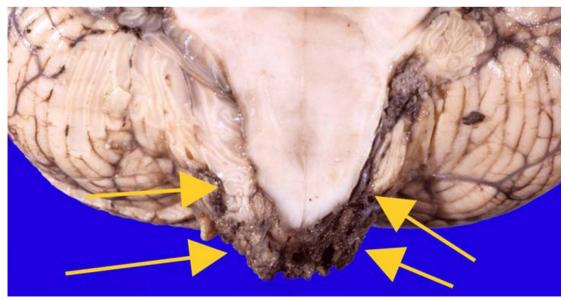

#### Neurological:

- Pupillary dilation
- Hemiplegia
- Cranial nerve deficit

missinglink.ucsf.edu/.../ TentorialNotchBlum.jpg

Trans-tentorial herniation: - Ipsilateral dilated pupil - Contra-lateral weakness