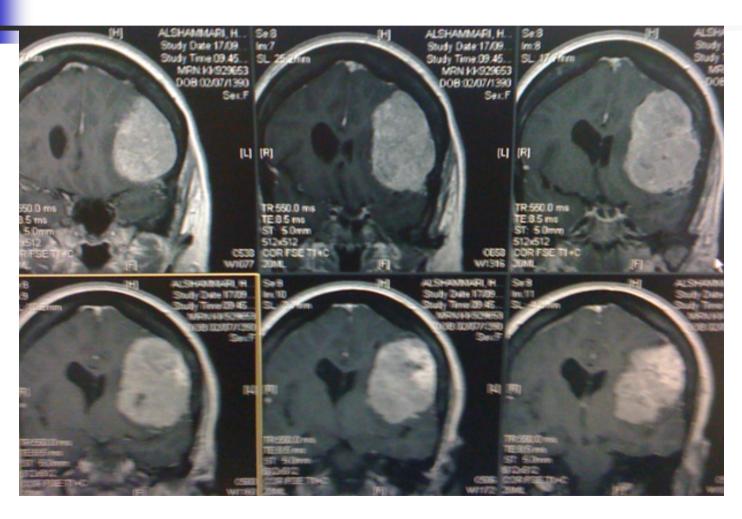

# Presentation and Management of Raised Intracranial Pressure

Amro Al-Habib MD, FRCRS, MPH
Neurosurgery



- Components of cranium
  - Brain 1400 ml
  - CSF 75-100 ml
  - Blood 75ml
- Monro-Kellie Doctrine
  - These contents are incompressible
  - Therefore, change in volume of the brain is associated with change in CSF or blood volume



#### Pressure-Volume

- Increase in volume in one compartment leads to change in volume in the other ones.
  - E.g. brain tumor ---> CSF volume ↓then blood volume ↓
- For how long could this go on?



# Can somebody walk around with a raised ICP?







- A. Cingulate herniation
- B. Uncal herniation
- c. Central herniation
- D. Outside herniation
- E. Tonsillar herniation

### ICP waveform









### Normal ICP

| ge group    | Normal range (mm Hg) |
|-------------|----------------------|
| Adults      | <10–15               |
| Children    | 3–7                  |
| erm infants | 1.5–6                |



- Cerebral autoregulation
  - Ability of cerebral vessels to maintain cerebral perfusion within strictly determined limits
    - Rise in SBP ----> Constriction of cerebral arteries
    - Low SBP ----> cerebral vessels dilate to accommodate
  - Loss of autoreglation: Change in cerebral blood flow with the change in BP





Cerebral perfusion pressure (mm Hg)

Raised ICP Laurence T Dunn, J neurol Neurosurg Psychiatry, 2002

## 4