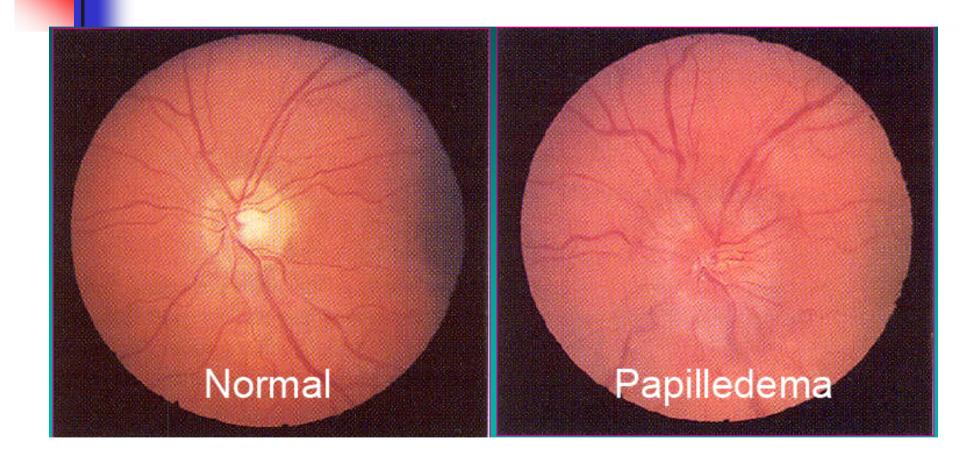

# Clinical Presentation of raised ICP

- Headache, vomiting, papilloedema
  - Headache
    - Early morning
    - Throbbing / Bursting
    - † sneezing, coughing
  - Papilleodema
    - Reliable but may take several days
    - Associated fundal hge indicates acute and severe rise in ICP