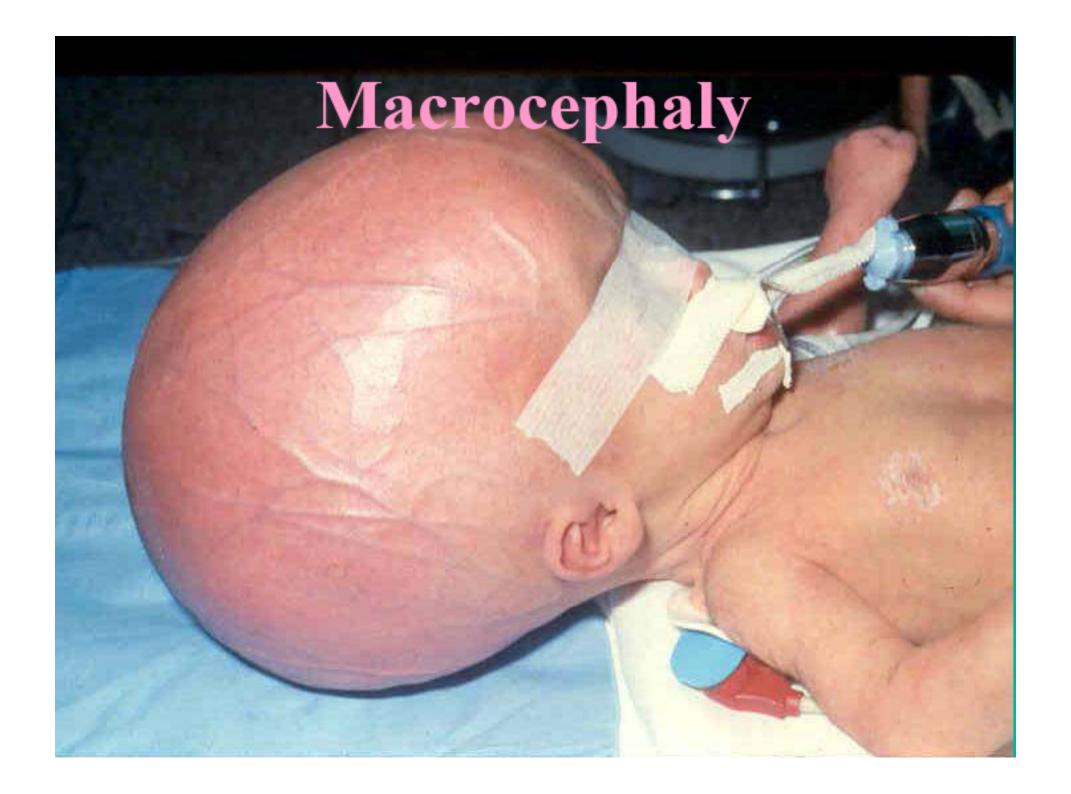

#### Raised ICP in infants

- Widened sutures
- Increased Head circumference
- Dilated head veins
- "Sun set" eyes