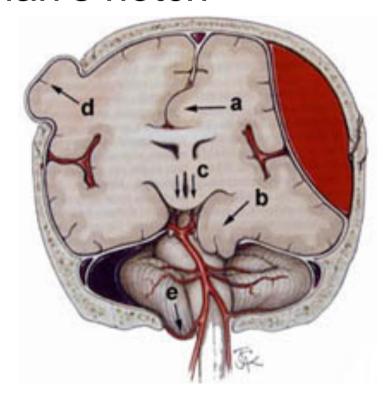

#### Neurological:

- Pupillary dilation
- Hemiplegia
- Cranial nerve deficit

missinglink.ucsf.edu/.../ TentorialNotchBlum.jpg

Trans-tentorial herniation: - Ipsilateral dilated pupil - Contra-lateral weakness

### False localization

#### Kernohan's notch

- Systemic:
  - Raised BP (recall: CPP=MAP-ICP)
  - Respiratory change:
    - Cheyne-Stokes breathing:
      - Oscillating periods of apnea-tachypnea
      - Respiratory centers compromise