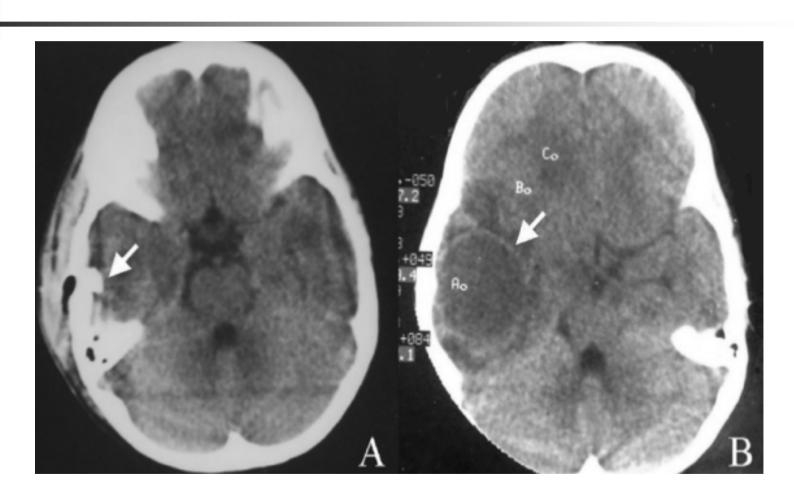

change:
    - Cheyne-Stokes breathing:
      - Oscillating periods of apnea-tachypnea
      - Respiratory centers compromise



#### Raised ICP in infants

- Widened sutures
- Increased Head circumference
- Dilated head veins
- "Sun set" eyes



## Investigations

- URGENT CT head
- NO Lumbar Puncture

# What is the treatment of high ICP?

- General measures:
  - Head elevation (30 degrees)
  - No neck compression
  - Mannitol for patients who have decreased LOC (or Furosemide)
  - Steroids (Dexamethazone) for tumors
  - Hyperventilation: controlled to PCO2 35-40 mmHg
  - Sedation, muscle relaxants
  - Hypothermia
  - Barbiturates: terminal option

# What is the treatment of high ICP?

- Specific treatment:
  - Depends on the cause
    - VITAMEN D

## •

### Vascular - SAH / ICH













### Trauma

#### Localized



Epidural Hematoma



Subdural Hematoma



#### Diffuse



### Tumor







### Hydrocephalus



#### Can we monitor ICP?