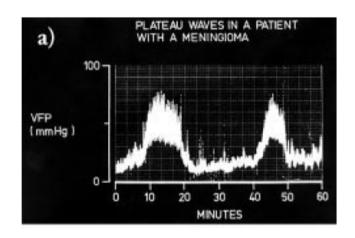

### ICP waveform

Cerebral perfusion pressure (mm Hg)

Raised ICP Laurence T Dunn, J neurol Neurosurg Psychiatry, 2002