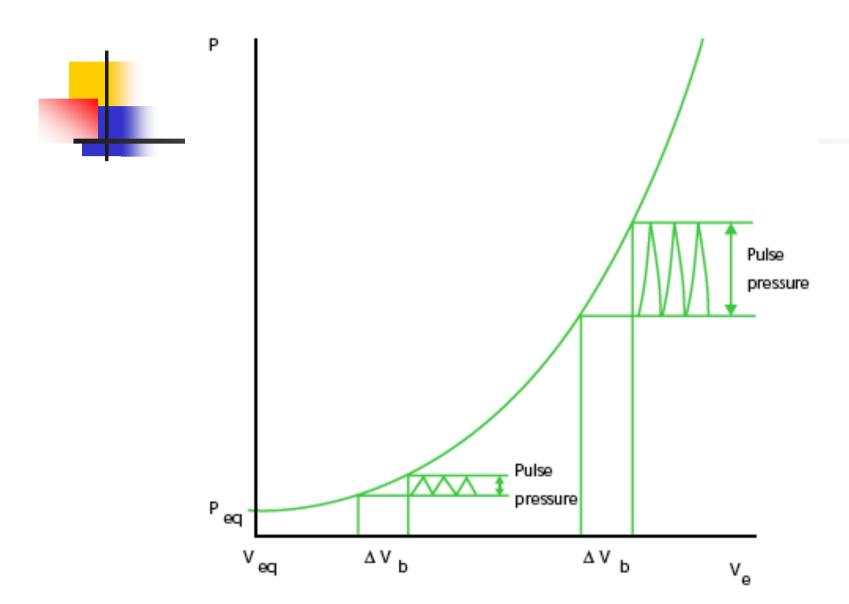

### ICP waveform

Cerebral perfusion pressure (mm Hg)

Raised ICP Laurence T Dunn, J neurol Neurosurg Psychiatry, 2002