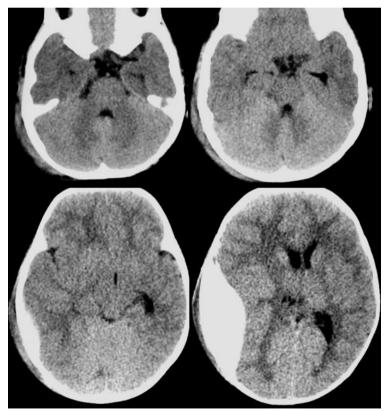

athing:
      - Oscillating periods of apnea-tachypnea
      - Respiratory centers compromise



#### Raised ICP in infants

- Widened sutures
- Increased Head circumference
- Dilated head veins
- "Sun set" eyes



## Investigations

- URGENT CT head
- NO Lumbar Puncture

# What is the treatment of high ICP?

- General measures:
  - Head elevation (30 degrees)
  - No neck compression
  - Mannitol for patients who have decreased LOC (or Furosemide)
  - Steroids (Dexamethazone) for tumors
  - Hyperventilation: controlled to PCO2 35-40 mmHg
  - Sedation, muscle relaxants
  - Hypothermia
  - Barbiturates: terminal option

# What is the treatment of high ICP?

- Specific treatment:
  - Depends on the cause
    - VITAMEN D

## •

### Vascular - SAH / ICH













### Trauma

#### Localized



Epidural Hematoma



Subdural Hematoma



#### Diffuse



### Tumor







### Hydrocephalus



#### Can we monitor ICP?