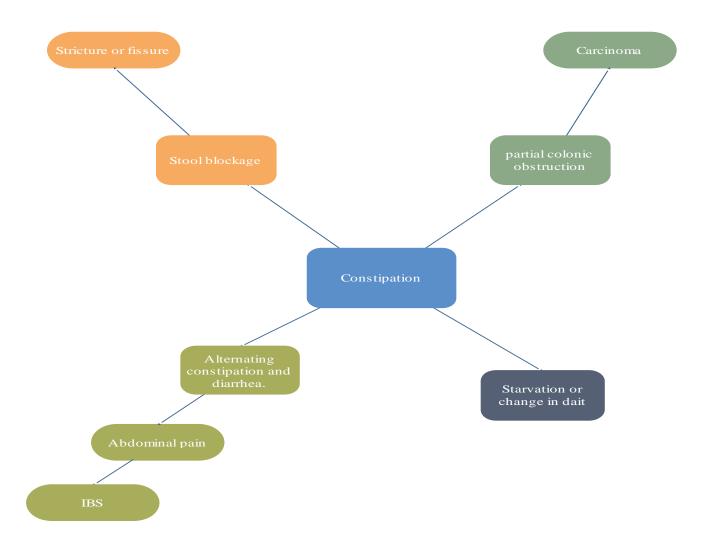

## Constipation : Constipation is a <u>common symptom</u>

and can refer to the infrequent passage of stools (fewer than three times per week), hard stools or stools that are difficult to evacuate.

| Chief Complain : Constipation                                                          |                                                                                                                                                     |
|----------------------------------------------------------------------------------------|-----------------------------------------------------------------------------------------------------------------------------------------------------|
| Question                                                                               | Indications                                                                                                                                         |
|                                                                                        |                                                                                                                                                     |
| How often do you have a bowel movement?                                                |                                                                                                                                                     |
| Are your stools hard or difficult to pass?                                             |                                                                                                                                                     |
| What do the stools look like?                                                          | (stool form, e.g. Small pellets)                                                                                                                    |
| Do you feel there may be a blockage<br>at the anus area when you try to<br>pass stool? | May occur with disorders of<br>the <u>Pelvic floor muscles</u> or<br><u>Nerves</u> , or<br><u>Anorectal disease</u> (e.g.<br>Fissure or Stricture). |
| Has your bowel habit changed recently?                                                 | (Partial colonic obstruction)                                                                                                                       |
| Any abdominal pain? Is pain made better by a bowel movement?                           | IBS                                                                                                                                                 |
| Do you ever have diarrhoea?<br>Alternating with constipation?                          | IBS                                                                                                                                                 |
| Any recent weight loss?                                                                | Malignancy                                                                                                                                          |
| Past Medical History                                                                   |                                                                                                                                                     |
| Endocrine diseases (e.g.<br>hypothyroidism,<br>hypercalcaemia,diabetes mellitus,       |                                                                                                                                                     |

| phaeochromocytoma, hypokalaemia).                   |  |
|-----------------------------------------------------|--|
| Past surgical history                               |  |
| Medication                                          |  |
| E.g. codeine, antidepressants, or calcium antacids. |  |
| Family History                                      |  |
| Social History                                      |  |
| Systemic Review                                     |  |