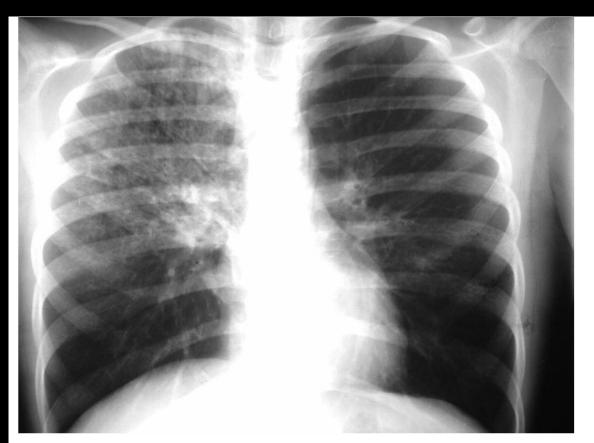

## Community Acquired Pneumonia

Abdullah Alharbi, MD, FCCP

- A 68 y/ male presented to the ED with SOB and productive coughing for 2 days. Reports poor oral intake since onset due to nausea and intermittent vomitting. His wife had similar symptoms 1 week ago which improved with an unknown antibiotic. Patient is requesting to go home with antibiotic. He previously had tongue swelling and skin rash with use of augmentin. Reports good health otherwise. Denies chest pain, swelling of extremities, or diarrhea.
- His vital signs are T 38.5 C, P 76, BP 128/82, spO2 94%, RR 16. Patient is alert and oriented. Crackles were heard over left lower lung field. Labs showed WBC 14, BUN 20 mg/dL. Chest X-ray had a consolidation in left lower lobe.
- What is the best way to further manage this patient?
- A. Send home with oral azithromycin
- B. Send home with oral levofloxacin
- C. Admit to medicine floor with iv levofloxacin
- D. Admit to medicine floor with iv ceftriaxone and azithromycin
- E. Admit to ICU with iv ceftriaxone and iv azithromycin