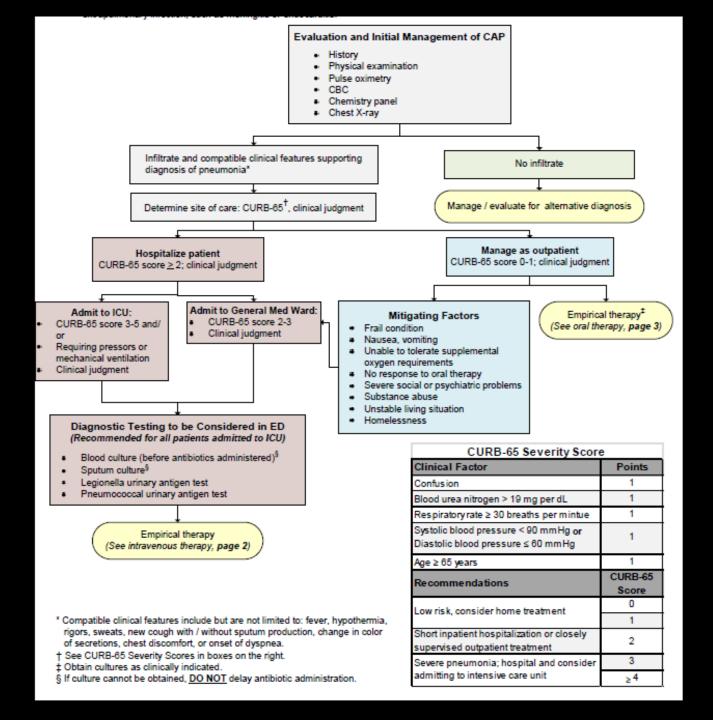

| Pro-                         |                 |                                         |      |                          |                        |            | T                            |            |                                         |                                                                                                                                                                                                                                                                                                                                                                                                                                                                                                                                                                                                                                                                                                                                                                                                                                                                                                                                                                                                                                                                                                                                                                                                                                                                                                                                                                                                                                                                                                                                                                                                                                                                                                                                                                                                                                                                                                                                                                                                                                                                                                                                |               |
|------------------------------|-----------------|-----------------------------------------|------|--------------------------|------------------------|------------|------------------------------|------------|-----------------------------------------|--------------------------------------------------------------------------------------------------------------------------------------------------------------------------------------------------------------------------------------------------------------------------------------------------------------------------------------------------------------------------------------------------------------------------------------------------------------------------------------------------------------------------------------------------------------------------------------------------------------------------------------------------------------------------------------------------------------------------------------------------------------------------------------------------------------------------------------------------------------------------------------------------------------------------------------------------------------------------------------------------------------------------------------------------------------------------------------------------------------------------------------------------------------------------------------------------------------------------------------------------------------------------------------------------------------------------------------------------------------------------------------------------------------------------------------------------------------------------------------------------------------------------------------------------------------------------------------------------------------------------------------------------------------------------------------------------------------------------------------------------------------------------------------------------------------------------------------------------------------------------------------------------------------------------------------------------------------------------------------------------------------------------------------------------------------------------------------------------------------------------------|---------------|
| MD:                          | ROOM<br>A Ø     |                                         | ULSE | RESP.                    |                        |            | % O2 SATN.                   | WT. (kg)   |                                         | RRED BY MD                                                                                                                                                                                                                                                                                                                                                                                                                                                                                                                                                                                                                                                                                                                                                                                                                                                                                                                                                                                                                                                                                                                                                                                                                                                                                                                                                                                                                                                                                                                                                                                                                                                                                                                                                                                                                                                                                                                                                                                                                                                                                                                     |               |
| TIME: 22/)/ hhmm             | A8              | 39.5 1                                  | 30   | 35                       | 70 1                   | 40         | 87/RA                        | _          | NAME                                    |                                                                                                                                                                                                                                                                                                                                                                                                                                                                                                                                                                                                                                                                                                                                                                                                                                                                                                                                                                                                                                                                                                                                                                                                                                                                                                                                                                                                                                                                                                                                                                                                                                                                                                                                                                                                                                                                                                                                                                                                                                                                                                                                | W             |
| TIME: 3301 hhmm              |                 |                                         |      |                          |                        |            | and the bridge of the second |            | ALLERGIES:                              | NONE                                                                                                                                                                                                                                                                                                                                                                                                                                                                                                                                                                                                                                                                                                                                                                                                                                                                                                                                                                                                                                                                                                                                                                                                                                                                                                                                                                                                                                                                                                                                                                                                                                                                                                                                                                                                                                                                                                                                                                                                                                                                                                                           | 19            |
| 20 410 P                     | ) (             | Queen                                   | 35   | Shed                     | ent i                  | 11n        | ack fe                       | em)        |                                         | MRDA                                                                                                                                                                                                                                                                                                                                                                                                                                                                                                                                                                                                                                                                                                                                                                                                                                                                                                                                                                                                                                                                                                                                                                                                                                                                                                                                                                                                                                                                                                                                                                                                                                                                                                                                                                                                                                                                                                                                                                                                                                                                                                                           |               |
|                              | 24 1            | 425 C,                                  | 10   | Sal                      | 7                      |            |                              |            | MEDICATION                              | S: ATTACHED                                                                                                                                                                                                                                                                                                                                                                                                                                                                                                                                                                                                                                                                                                                                                                                                                                                                                                                                                                                                                                                                                                                                                                                                                                                                                                                                                                                                                                                                                                                                                                                                                                                                                                                                                                                                                                                                                                                                                                                                                                                                                                                    |               |
|                              | D N             | MASSE                                   | r:   | (P) F                    | ener                   | (F)        | Cougl                        |            |                                         |                                                                                                                                                                                                                                                                                                                                                                                                                                                                                                                                                                                                                                                                                                                                                                                                                                                                                                                                                                                                                                                                                                                                                                                                                                                                                                                                                                                                                                                                                                                                                                                                                                                                                                                                                                                                                                                                                                                                                                                                                                                                                                                                |               |
|                              |                 | putun                                   |      | ND                       | chan                   | - 0        | In sol                       |            | *************************************** |                                                                                                                                                                                                                                                                                                                                                                                                                                                                                                                                                                                                                                                                                                                                                                                                                                                                                                                                                                                                                                                                                                                                                                                                                                                                                                                                                                                                                                                                                                                                                                                                                                                                                                                                                                                                                                                                                                                                                                                                                                                                                                                                |               |
|                              | 0               | - hos                                   | )    | 100                      | COON                   | -          | MADO                         |            |                                         | 7                                                                                                                                                                                                                                                                                                                                                                                                                                                                                                                                                                                                                                                                                                                                                                                                                                                                                                                                                                                                                                                                                                                                                                                                                                                                                                                                                                                                                                                                                                                                                                                                                                                                                                                                                                                                                                                                                                                                                                                                                                                                                                                              |               |
| - Amazon                     | 1,0             | MOKE                                    |      | r                        | 2000                   | 0          |                              |            |                                         |                                                                                                                                                                                                                                                                                                                                                                                                                                                                                                                                                                                                                                                                                                                                                                                                                                                                                                                                                                                                                                                                                                                                                                                                                                                                                                                                                                                                                                                                                                                                                                                                                                                                                                                                                                                                                                                                                                                                                                                                                                                                                                                                |               |
| A-C                          | Line            | my ol                                   | one  | ~                        | resu                   | idle       | mel.                         |            | -                                       |                                                                                                                                                                                                                                                                                                                                                                                                                                                                                                                                                                                                                                                                                                                                                                                                                                                                                                                                                                                                                                                                                                                                                                                                                                                                                                                                                                                                                                                                                                                                                                                                                                                                                                                                                                                                                                                                                                                                                                                                                                                                                                                                |               |
| 177-11.                      | 1               | V.                                      | 1    |                          |                        |            |                              |            | CODING                                  | erones and a second second                                                                                                                                                                                                                                                                                                                                                                                                                                                                                                                                                                                                                                                                                                                                                                                                                                                                                                                                                                                                                                                                                                                                                                                                                                                                                                                                                                                                                                                                                                                                                                                                                                                                                                                                                                                                                                                                                                                                                                                                                                                                                                     |               |
| UFAI                         | 5 a             | s obor                                  | 4 /  |                          |                        |            |                              | 8          | A                                       |                                                                                                                                                                                                                                                                                                                                                                                                                                                                                                                                                                                                                                                                                                                                                                                                                                                                                                                                                                                                                                                                                                                                                                                                                                                                                                                                                                                                                                                                                                                                                                                                                                                                                                                                                                                                                                                                                                                                                                                                                                                                                                                                |               |
| love                         | hs              | unvel                                   | P    |                          |                        |            |                              |            | 1 1                                     | 38                                                                                                                                                                                                                                                                                                                                                                                                                                                                                                                                                                                                                                                                                                                                                                                                                                                                                                                                                                                                                                                                                                                                                                                                                                                                                                                                                                                                                                                                                                                                                                                                                                                                                                                                                                                                                                                                                                                                                                                                                                                                                                                             |               |
| (dr) =                       | <b>A</b>        | D CH                                    | )    |                          |                        | 200        |                              |            | 1/1                                     | V                                                                                                                                                                                                                                                                                                                                                                                                                                                                                                                                                                                                                                                                                                                                                                                                                                                                                                                                                                                                                                                                                                                                                                                                                                                                                                                                                                                                                                                                                                                                                                                                                                                                                                                                                                                                                                                                                                                                                                                                                                                                                                                              |               |
| Burelat &                    |                 |                                         |      |                          |                        |            | REASSESSMENTS / /            | ADDITIONAL | 1/                                      | 1996.                                                                                                                                                                                                                                                                                                                                                                                                                                                                                                                                                                                                                                                                                                                                                                                                                                                                                                                                                                                                                                                                                                                                                                                                                                                                                                                                                                                                                                                                                                                                                                                                                                                                                                                                                                                                                                                                                                                                                                                                                                                                                                                          |               |
| 1 1 a st They                | 1               |                                         |      |                          |                        |            | NOTES ON REVERSE             |            | 1                                       | . 1                                                                                                                                                                                                                                                                                                                                                                                                                                                                                                                                                                                                                                                                                                                                                                                                                                                                                                                                                                                                                                                                                                                                                                                                                                                                                                                                                                                                                                                                                                                                                                                                                                                                                                                                                                                                                                                                                                                                                                                                                                                                                                                            |               |
| Ale usown                    | 1               |                                         |      |                          |                        | DISC       | CHARGE DIAGNOS               | IS:        | 1                                       |                                                                                                                                                                                                                                                                                                                                                                                                                                                                                                                                                                                                                                                                                                                                                                                                                                                                                                                                                                                                                                                                                                                                                                                                                                                                                                                                                                                                                                                                                                                                                                                                                                                                                                                                                                                                                                                                                                                                                                                                                                                                                                                                |               |
| 4 Fremitus                   | -               |                                         |      |                          | The condition Magnetin |            |                              |            |                                         |                                                                                                                                                                                                                                                                                                                                                                                                                                                                                                                                                                                                                                                                                                                                                                                                                                                                                                                                                                                                                                                                                                                                                                                                                                                                                                                                                                                                                                                                                                                                                                                                                                                                                                                                                                                                                                                                                                                                                                                                                                                                                                                                | - All 10-00-0 |
| TFREW                        |                 |                                         |      |                          |                        |            |                              |            | <b>,</b>                                | ,                                                                                                                                                                                                                                                                                                                                                                                                                                                                                                                                                                                                                                                                                                                                                                                                                                                                                                                                                                                                                                                                                                                                                                                                                                                                                                                                                                                                                                                                                                                                                                                                                                                                                                                                                                                                                                                                                                                                                                                                                                                                                                                              |               |
|                              |                 |                                         |      |                          |                        | -          |                              |            |                                         |                                                                                                                                                                                                                                                                                                                                                                                                                                                                                                                                                                                                                                                                                                                                                                                                                                                                                                                                                                                                                                                                                                                                                                                                                                                                                                                                                                                                                                                                                                                                                                                                                                                                                                                                                                                                                                                                                                                                                                                                                                                                                                                                |               |
| PROCEDURES / INVESTIGATIONS: | 1               |                                         | 2 (  |                          |                        | DISC       | CHARGE TREATME               | NI/ADVICE: | ☐ PRINT                                 | ED INSTRUCTIONS PROV                                                                                                                                                                                                                                                                                                                                                                                                                                                                                                                                                                                                                                                                                                                                                                                                                                                                                                                                                                                                                                                                                                                                                                                                                                                                                                                                                                                                                                                                                                                                                                                                                                                                                                                                                                                                                                                                                                                                                                                                                                                                                                           | NDED          |
| CXIL PA                      | LAT             | Al                                      | 36-  | , Ch                     | sc                     |            | Cons                         | ult        | Mec                                     | lune /                                                                                                                                                                                                                                                                                                                                                                                                                                                                                                                                                                                                                                                                                                                                                                                                                                                                                                                                                                                                                                                                                                                                                                                                                                                                                                                                                                                                                                                                                                                                                                                                                                                                                                                                                                                                                                                                                                                                                                                                                                                                                                                         | lesip.        |
| Sputu                        | n (             | al tu                                   | e.   | J                        |                        |            |                              |            |                                         | 1'                                                                                                                                                                                                                                                                                                                                                                                                                                                                                                                                                                                                                                                                                                                                                                                                                                                                                                                                                                                                                                                                                                                                                                                                                                                                                                                                                                                                                                                                                                                                                                                                                                                                                                                                                                                                                                                                                                                                                                                                                                                                                                                             |               |
| N                            |                 |                                         |      |                          | 163                    |            |                              |            | 68                                      |                                                                                                                                                                                                                                                                                                                                                                                                                                                                                                                                                                                                                                                                                                                                                                                                                                                                                                                                                                                                                                                                                                                                                                                                                                                                                                                                                                                                                                                                                                                                                                                                                                                                                                                                                                                                                                                                                                                                                                                                                                                                                                                                |               |
| CONSENT OBTAINED             |                 |                                         |      |                          |                        |            |                              |            | ~~                                      |                                                                                                                                                                                                                                                                                                                                                                                                                                                                                                                                                                                                                                                                                                                                                                                                                                                                                                                                                                                                                                                                                                                                                                                                                                                                                                                                                                                                                                                                                                                                                                                                                                                                                                                                                                                                                                                                                                                                                                                                                                                                                                                                |               |
| CONSULTS (NAME/SERVICE):     | DATE уууу       | /mm/dd TIME hhm                         | ım F | OLLOW-UP:                |                        |            |                              |            |                                         | manufacture and the second sec |               |
| MARAGES                      | > 10            | DOD                                     |      |                          | E.R                    |            |                              |            |                                         | 40000                                                                                                                                                                                                                                                                                                                                                                                                                                                                                                                                                                                                                                                                                                                                                                                                                                                                                                                                                                                                                                                                                                                                                                                                                                                                                                                                                                                                                                                                                                                                                                                                                                                                                                                                                                                                                                                                                                                                                                                                                                                                                                                          |               |
| MEDICINI                     | 2 /16           | RSP                                     | -    |                          | TPT. INVESTIGAT        | IONS:      |                              |            |                                         | *                                                                                                                                                                                                                                                                                                                                                                                                                                                                                                                                                                                                                                                                                                                                                                                                                                                                                                                                                                                                                                                                                                                                                                                                                                                                                                                                                                                                                                                                                                                                                                                                                                                                                                                                                                                                                                                                                                                                                                                                                                                                                                                              |               |
| DISPOSITION                  | 7               |                                         |      | TO T                     |                        | IEIA/E D   |                              | Tax        |                                         |                                                                                                                                                                                                                                                                                                                                                                                                                                                                                                                                                                                                                                                                                                                                                                                                                                                                                                                                                                                                                                                                                                                                                                                                                                                                                                                                                                                                                                                                                                                                                                                                                                                                                                                                                                                                                                                                                                                                                                                                                                                                                                                                |               |
| DISPOSITION:  HOME           | DATE yyyy       | /mm/dd TiME hhmn                        |      |                          | ANSFERRED TO 1         |            |                              | HOUSEST    | AFF NAME/S                              | STATUS:                                                                                                                                                                                                                                                                                                                                                                                                                                                                                                                                                                                                                                                                                                                                                                                                                                                                                                                                                                                                                                                                                                                                                                                                                                                                                                                                                                                                                                                                                                                                                                                                                                                                                                                                                                                                                                                                                                                                                                                                                                                                                                                        |               |
| _/                           | 008/7           | 01/01/01                                | 138  | ID NAME:                 | DA                     | ть: уууу/п | nm/dd TIME:: hhmr            | n .        |                                         | 0 111                                                                                                                                                                                                                                                                                                                                                                                                                                                                                                                                                                                                                                                                                                                                                                                                                                                                                                                                                                                                                                                                                                                                                                                                                                                                                                                                                                                                                                                                                                                                                                                                                                                                                                                                                                                                                                                                                                                                                                                                                                                                                                                          |               |
| D.O.A. D.I.E.                | 100             | 1/000                                   | A    | TTENDING F<br>IAME/SIGNA | PHYSICIAN #2           | .1 -       | 20170                        | 100        |                                         |                                                                                                                                                                                                                                                                                                                                                                                                                                                                                                                                                                                                                                                                                                                                                                                                                                                                                                                                                                                                                                                                                                                                                                                                                                                                                                                                                                                                                                                                                                                                                                                                                                                                                                                                                                                                                                                                                                                                                                                                                                                                                                                                |               |
|                              |                 |                                         |      | ATE & TIME:              | SOOS O                 | 101        | 23:20                        |            |                                         |                                                                                                                                                                                                                                                                                                                                                                                                                                                                                                                                                                                                                                                                                                                                                                                                                                                                                                                                                                                                                                                                                                                                                                                                                                                                                                                                                                                                                                                                                                                                                                                                                                                                                                                                                                                                                                                                                                                                                                                                                                                                                                                                |               |
| KINGSTON GENERAL             | of Sain         | is Hospitallers<br>Ljoseph              |      | Park Inc.                |                        |            | even sometimes a             |            |                                         | 10 000                                                                                                                                                                                                                                                                                                                                                                                                                                                                                                                                                                                                                                                                                                                                                                                                                                                                                                                                                                                                                                                                                                                                                                                                                                                                                                                                                                                                                                                                                                                                                                                                                                                                                                                                                                                                                                                                                                                                                                                                                                                                                                                         |               |
| HOSPITAL                     | read / of the I | fatel Dies of Kingston<br>DIEU HOSPITAL | KGH  | Stores #                 | \$59447/2009           | 9/01       | HDH #10-04                   | 464 Pa     | ge 1 of 2                               | <b>EMERGENCY</b>                                                                                                                                                                                                                                                                                                                                                                                                                                                                                                                                                                                                                                                                                                                                                                                                                                                                                                                                                                                                                                                                                                                                                                                                                                                                                                                                                                                                                                                                                                                                                                                                                                                                                                                                                                                                                                                                                                                                                                                                                                                                                                               | CHART         |

- What are the features of Jane's history that suggest which organisms are most likely to be responsible for her presentation?
- What additional information from her history would you like to know and why?
- . What are the features of Jane's physical examination that indicate pneumonia?
- .What are signs of pleural involvement? Does she have any?
- What are signs of serious sepsis? Does she have any?
  - Bonus: What are examples of extra-pulmonary infection that may complicate pneumonia?

Where should Jane be managed?

#### Definition

• Lower respiratory tract infection in a non-hospitalized person associated with symptoms of acute infection **with or without** new infiltrate on chest radiograph

 Acute infection of the pulmonary parenchyma acquired outside of a health care setting.

#### Types of CAP

- Typical CAP (60-70%)
  - Streptococcus pneumoniae
- Atypical CAP (30-40%)
  - Influenza virus
  - Mycoplasma
  - Chlamydia
  - Legionella

#### Signs & Symptoms

- Clinical symptoms
  - Cough (productive or non-productive)
  - Fever Chills/Rigors
  - Dyspnea
  - Fatigue/Myalgia
  - Gastrointestinal (Legionella)