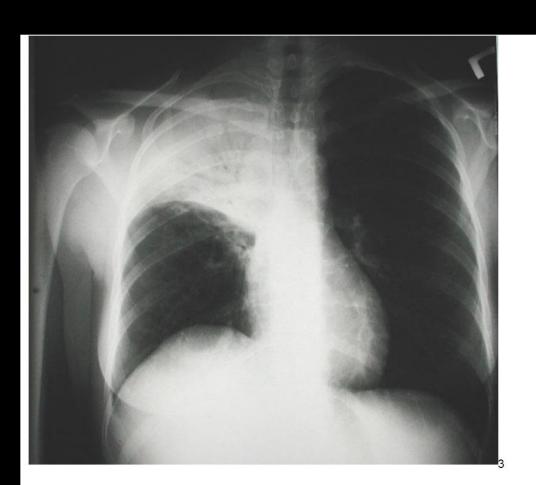

## Community Acquired Pneumonia

Abdullah Alharbi, MD, FCCP

- A 68 y/ male presented to the ED with SOB and productive coughing for 2 days. Reports poor oral intake since onset due to nausea and intermittent vomitting. His wife had similar symptoms 1 week ago which improved with an unknown antibiotic. Patient is requesting to go home with antibiotic. He previously had tongue swelling and skin rash with use of augmentin. Reports good health otherwise. Denies chest pain, swelling of extremities, or diarrhea.
- His vital signs are T 38.5 C, P 76, BP 128/82, spO2 94%, RR 16. Patient is alert and oriented. Crackles were heard over left lower lung field. Labs showed WBC 14, BUN 20 mg/dL. Chest X-ray had a consolidation in left lower lobe.
- What is the best way to further manage this patient?
- A. Send home with oral azithromycin
- B. Send home with oral levofloxacin
- C. Admit to medicine floor with iv levofloxacin
- D. Admit to medicine floor with iv ceftriaxone and azithromycin
- E. Admit to ICU with iv ceftriaxone and iv azithromycin