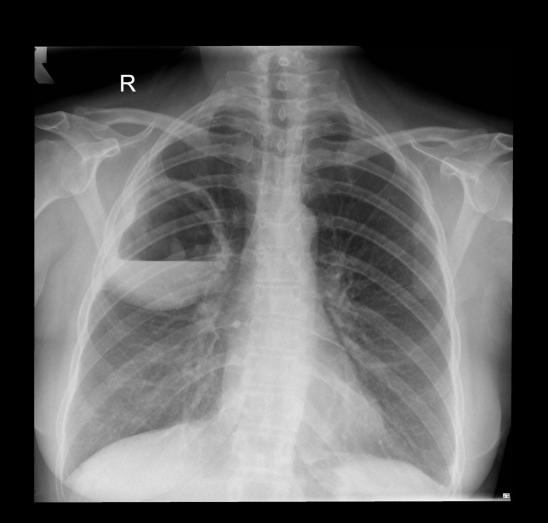

## Community Acquired Pneumonia

Abdullah Alharbi, MD, FCCP

- A 68 y/ male presented to the ED with SOB and productive coughing for 2 days. Reports poor oral intake since onset due to nausea and intermittent vomitting. His wife had similar symptoms 1 week ago which improved with an unknown antibiotic. Patient is requesting to go home with antibiotic. He previously had tongue swelling and skin rash with use of augmentin. Reports good health otherwise. Denies chest pain, swelling of extremities, or diarrhea.
- His vital signs are T 38.5 C, P 76, BP 128/82, spO2 94%, RR 16. Patient is alert and oriented. Crackles were heard over left lower lung field. Labs showed WBC 14, BUN 20 mg/dL. Chest X-ray had a consolidation in left lower lobe.
- What is the best way to further manage this patient?
- A. Send home with oral azithromycin
- B. Send home with oral levofloxacin
- C. Admit to medicine floor with iv levofloxacin
- D. Admit to medicine floor with iv ceftriaxone and azithromycin
- E. Admit to ICU with iv ceftriaxone and iv azithromycin