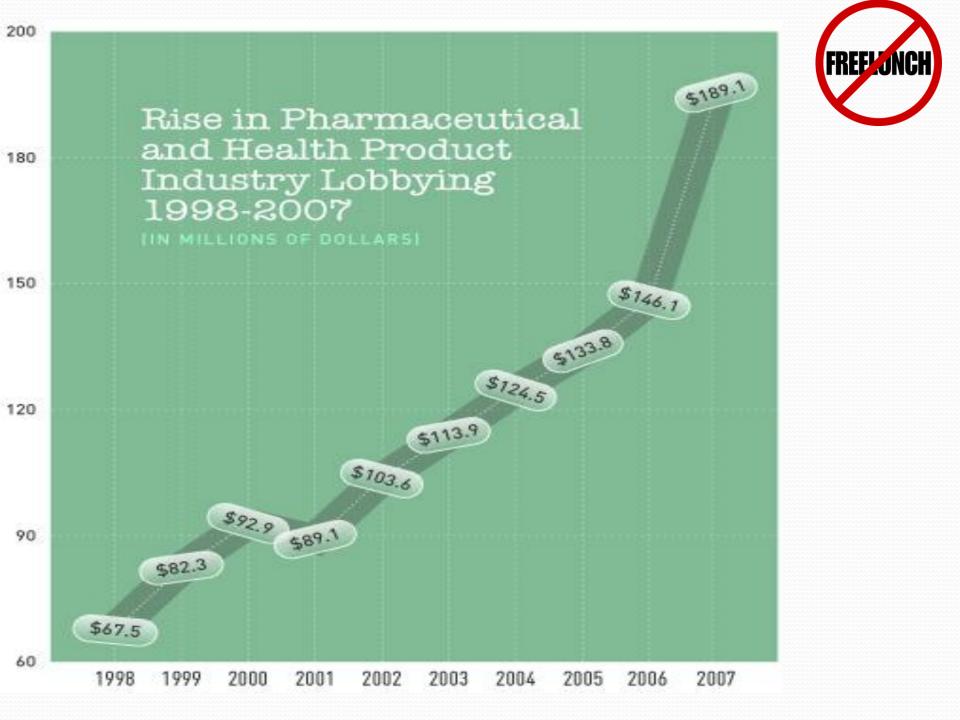

#### Types of interactions with the industry

- Gifts, including meals.
- conferences, including online activities.
- Travel to meetings or scholarships
- Participation in speakers bureaus.
- Ghostwriting services.
- Drug samples.
- Grants for research projects.
- Consulting relationships.
- Brennan TA, Health industry practices that create conflicts of interest: a policy proposal for academicmedical centers. JAMA 2006