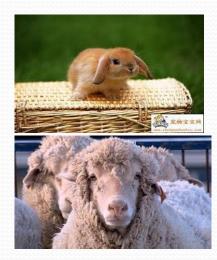

# How drug representatives classify doctors?!!!

Once the doctor's motivation is clear, it's much easier to sell a new drug

- Bunnies are doctors who care most about their patients.
- Sheep want to keep up with other doctors.
- Dodos are those who are burnt out.
- Wolves care most about money.