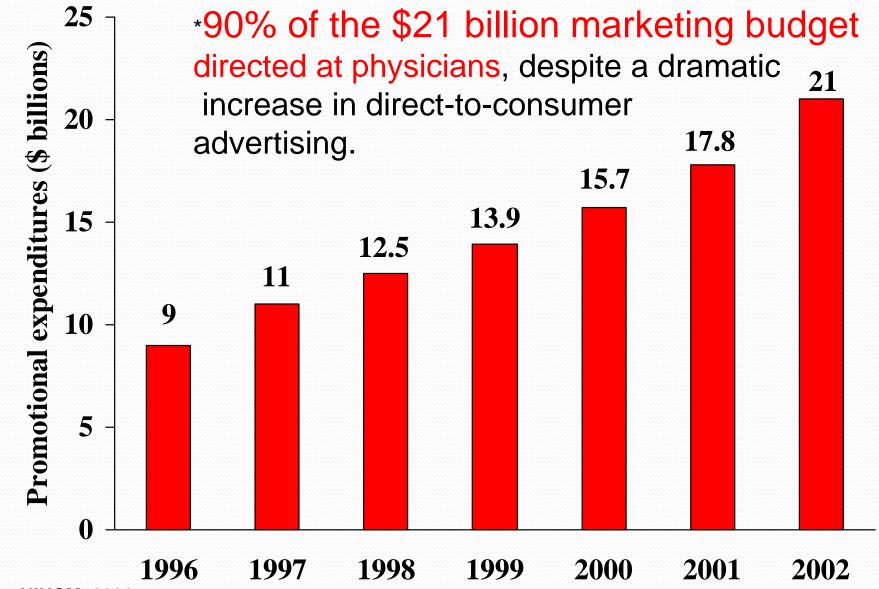

#### Promotional spending on prescription drugs, 1996-2002

Source: NIHCM, 2001

\*Some drug companies spend almost twice as much money for advertising and marketing compared to what they spend for research.