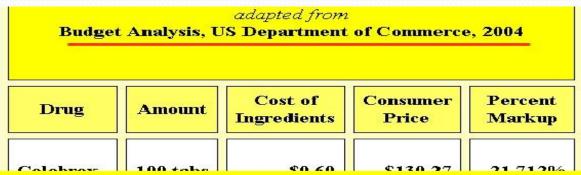

The average make up of these drugs in 2004 was 78.416% times the cost.. Who is taking this money.....Physicians !!!

| Zestril   | 100 tabs | \$3.20  | \$89.89    | 2,809%  |
|-----------|----------|---------|------------|---------|
| Paxil     | 100 tabs | \$7.60  | \$220.27   | 2,898%  |
| Zithromax | 100 tabs | \$18.78 | \$1,482.19 | 7,892%  |
| Prevacid  | 100 tabs | \$1.01  | \$44.77    | 4,433%  |
| Zocor     | 40 mg    | \$8.63  | \$350.27   | 4,059%  |
| Prolosec  | 20 mg    | \$0.52  | \$360.97   | 69,417% |
| Zoloft    | 50 mg    | \$1.75  | \$206.87   | 11,821% |
|           |          |         |            |         |
| Average   |          |         |            | 78.416% |