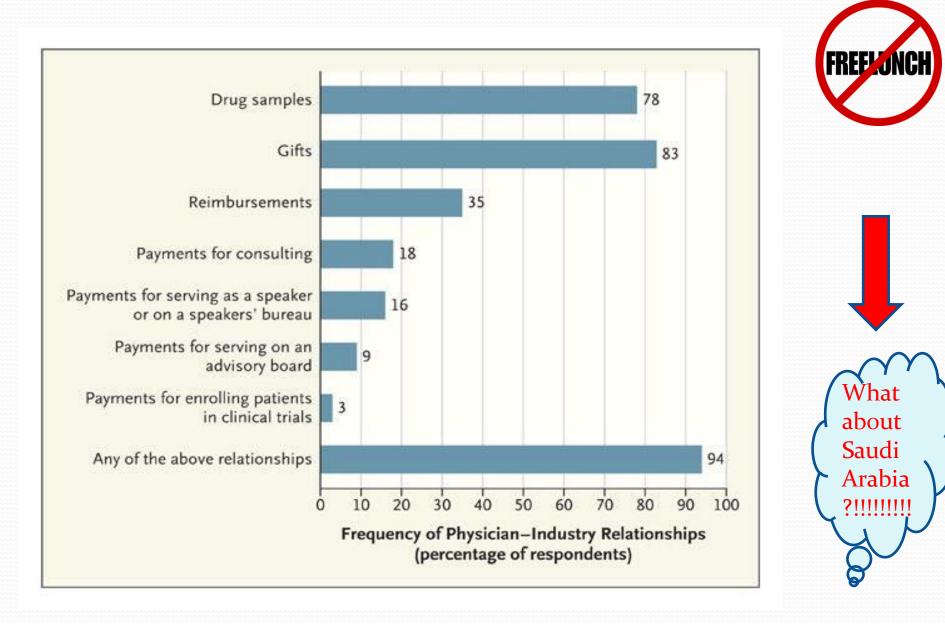

Prevalence of interactions between physicians and pharmaceutical sales representatives

 Around 90% prevalence of interactions between physicians and pharmaceutical sales representatives (PRs) have been reported in recent gigantic studies in the US and Japan

- Campbell EG, Rao SR, DesRoches CM, Iezzoni LI, Vogeli C, Bolcic-Jankovic D, et al. Physician professionalism and changes in physician-industry relationships from 2004 to 2009. Arch Intern Med 2010
- Saito S. Japanese practicing physicians' relationships with pharmaceutical representatives: a national survey. PLoS One 2010

Campbell EG,. A national survey of physician–industry relationships.N Engl J Med 2007