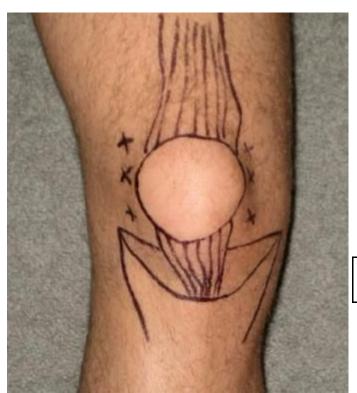

#### **★ WIPE**

- Wash your hands.
- Introduce yourself.
- Take Permission.
- Insure the Patient Privacy.
- Position:
  - o supine in bed and a small cushion under the knee to flex it (30°).
- Exposure:
  - o mid thigh to the foot, Adult patient should be relaxed.
- For pediatric patient, it should be done in operating room or under conscious
- A written consent should be taken from the patient or guardian.
- **check your equipment** (sterile gloves and cleaning set, antiseptic solution, syringe, local anesthesia).
- Identify the bony landmarks of the knee joint. (Quadriceps tendon, patella, patellar tendon, tibial tuberosity, medial and lateral joint lines)
- entry points: joint line or suprapatellar pouch.

#### **During The Procedure**: (under aseptic conditions), (how to perform)

- 1. Clean the area 3 times (in out) with alcohol and put drape on knee
- Inject 3-5 cc local anesthesia in the subcutaneous tissue, inject it in three directions
  (in each direction you have to aspirate before if you do not see blood inject + while
  injecting withdraw the needle to anaesthetize the whole area)
- 3. Wait for 2-3 min (in the exam just mention it)
- 4. Approach: Lateral Suprapatellar approach.
- 5. Remember that in 10% of the population, the suprapatellar bursa does not communicate with the knee joint.
- 6. For large effusion, Insert the needle 1 cm above and 1 cm lateral to the superior lateral aspect of the patella at a 45° angle.
- 7. While inserting the needle aspirate at the same time until you see fluid, stop inserting the needle and keep aspirating.
- 8. **Cover** and **bandage** the aspiration site.
- 9. **Send** the fluid for **culture and analysis**.

please note that this picture for the location of entry point. But handles (doctor) MUST have full field prepped and draped under full aseptic technique.

Check this **Viedo**.