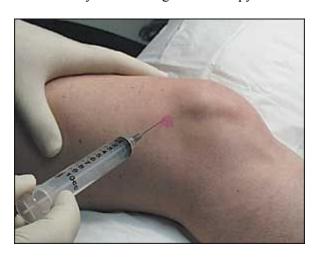

#### **During The Procedure**: (under aseptic conditions), (how to perform)

- 1. Clean the area 3 times (in out) with alcohol and put drape on knee
- Inject 3-5 cc local anesthesia in the subcutaneous tissue, inject it in three directions
  (in each direction you have to aspirate before if you do not see blood inject + while
  injecting withdraw the needle to anaesthetize the whole area)
- 3. Wait for 2-3 min (in the exam just mention it)
- 4. Approach: Lateral Suprapatellar approach.
- 5. Remember that in 10% of the population, the suprapatellar bursa does not communicate with the knee joint.
- 6. For large effusion, Insert the needle 1 cm above and 1 cm lateral to the superior lateral aspect of the patella at a 45° angle.
- 7. While inserting the needle aspirate at the same time until you see fluid, stop inserting the needle and keep aspirating.
- 8. **Cover** and **bandage** the aspiration site.
- 9. **Send** the fluid for **culture and analysis**.