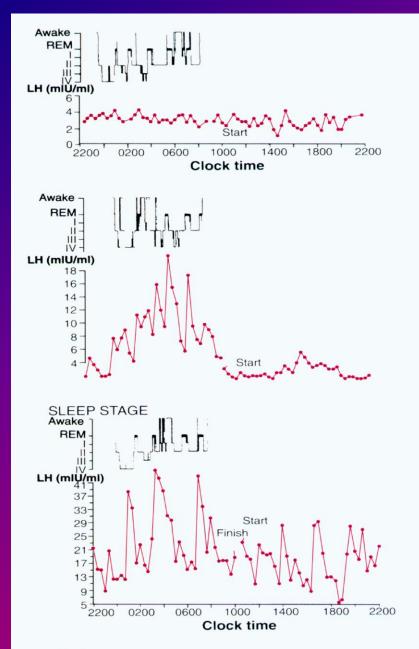

#### PLASMA LH CONC MEASURED EVERY 20 MIN FOR 24 HRS

#### **1-PREPUBERTAL**

#### 2-EARLY PUBERTAL

**3-LATE PUBERTAL** 