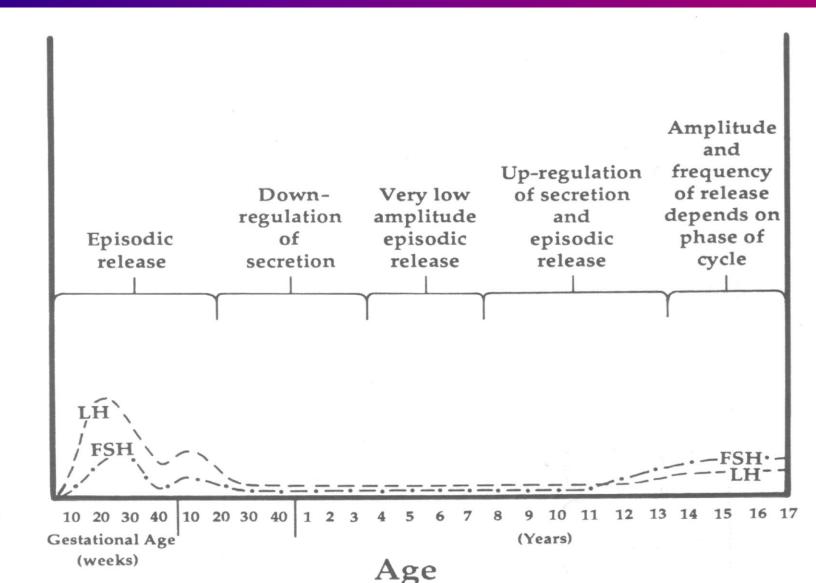

- amatic growth spurt
- ycological changes 
  mental & emotional maturity

#### NORMAL PUBERTAL DEVELOPMENT

> WHAT IS THE AGE OF ONSET OF PUBERTY?

-Females ----8-13 -Males ----9-14

WHAT IS THE USUAL SEQUANCE OF SOMATIC CHANGES OF PUBERTY?
 1-Beast development (mean 10.6 Y)
 2-Pubic & axillary hair (11.2)
 3-Maximal growth velocity (12)
 onset of growth spurt (9.6)
 4-Menarche (12.7)

The average age of menarche has 
over the last 3-4 decades (secular trend) attributed to improved nutrition general health & life style

#### NORMAL PUBERTAL DEVELOPMENT

WHAT IS THE INTERVAL BETWEEN ONSET OF BREAST DEVELOPMENT & MENARCHE?

2.3 +\_1 years

WHAT IS THE TIME FROM ONSET TO COMPLETION OF PUBERTY?

Average4.2 YRange1.5-6 Y

#### LEVELS OF LH & FSH DURING FETAL LIFE, INFANCY CHILDHOOD & PUBERTY



#### PLASMA LH CONC MEASURED EVERY 20 MIN FOR 24 HRS



#### **1-PREPUBERTAL**

#### 2-EARLY PUBERTAL

**3-LATE PUBERTAL** 

## ADRENARCHE

- DHEA , DHEAS, AND
  - development of pubic & axillary hair
  - adult type body odor
  - □ acne
  - oily skin & hair
- Premature adrenarche 
  adult height

## GONADARCHE

Anovulatory cycles occur during the first 6-18 M—4Y

#### ADRENARCHE & GONADARCHE CONTROLED BY DIFFERENT MECHANISMS



## PHYSICAL EVENTS OF PUBERTY

- 1-Maturation of the genital organs
- Uterus, Ovaries, Vagina, External genitalia
- 2-Breast development
- 3-Pubic hair development
- 4-Growth spurt Dependent on mainly on estrogen & growth hormone
- **Estrogen has**  $\Box$  direct anabolic effect
  - growth hormone & insulin like growth factors
- The onset of growth spurt antedate