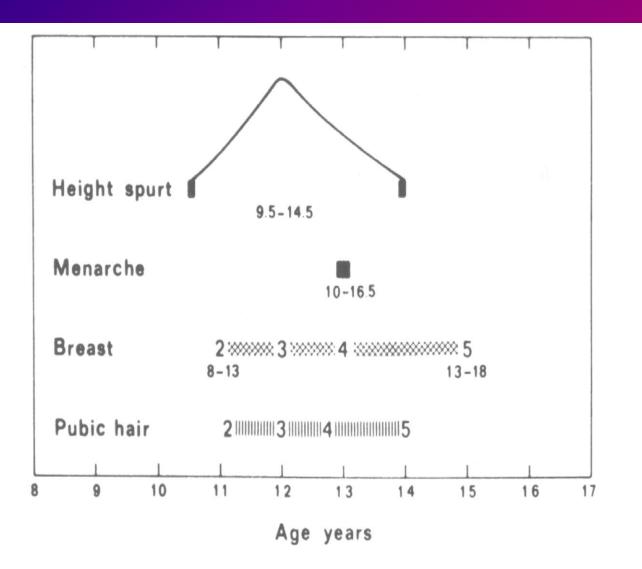

#### AGES OF GIRLS AT VARIOUS STAGES OF PUBERTAL DEVELOPMENT

#### NORMAL PUBERTAL DEVELOPMENT

> WHAT IS THE AGE OF ONSET OF PUBERTY?

-Females ----8-13 -Males ----9-14

WHAT IS THE USUAL SEQUANCE OF SOMATIC CHANGES OF PUBERTY?
 1-Beast development (mean 10.6 Y)
 2-Pubic & axillary hair (11.2)
 3-Maximal growth velocity (12)
 onset of growth spurt (9.6)
 4-Menarche (12.7)

The average age of menarche has 
over the last 3-4 decades (secular trend) attributed to improved nutrition general health & life style

#### NORMAL PUBERTAL DEVELOPMENT

WHAT IS THE INTERVAL BETWEEN ONSET OF BREAST DEVELOPMENT & MENARCHE?

2.3 +\_1 years

WHAT IS THE TIME FROM ONSET TO COMPLETION OF PUBERTY?

Average4.2 YRange1.5-6 Y