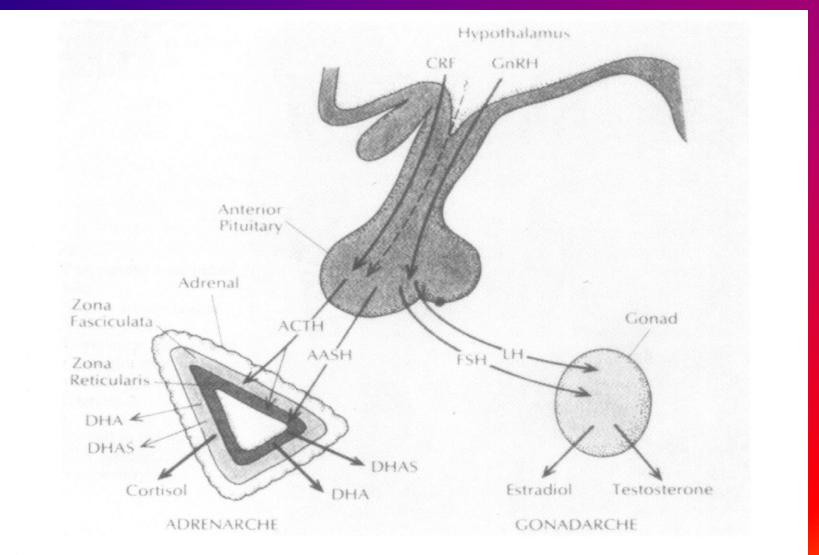

## ADRENARCHE

- DHEA , DHEAS, AND
  - development of pubic & axillary hair
  - adult type body odor
  - □ acne
  - oily skin & hair
- Premature adrenarche 
  adult height

## GONADARCHE

Anovulatory cycles occur during the first 6-18 M—4Y

#### ADRENARCHE & GONADARCHE CONTROLED BY DIFFERENT MECHANISMS