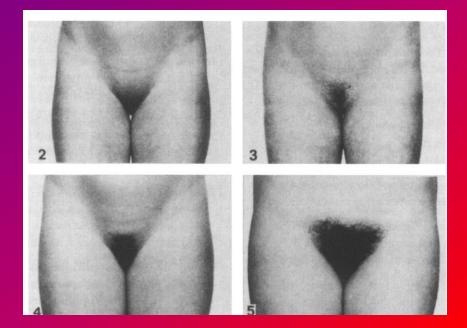

### TANNER STAGING OF PUBIC HAIR DEVELOPMENT

Stage 1 : No pubic hair Stage 2 : Sparse downy hair on the medial aspect of the labia majora

Stage 3 : Darkening, coarsening & curling of hair which extends upwards & laterally

Stage 4 : Hair of adult consistency limited to the mons

Stage 5 :Hair spreads to medial aspect of thighs