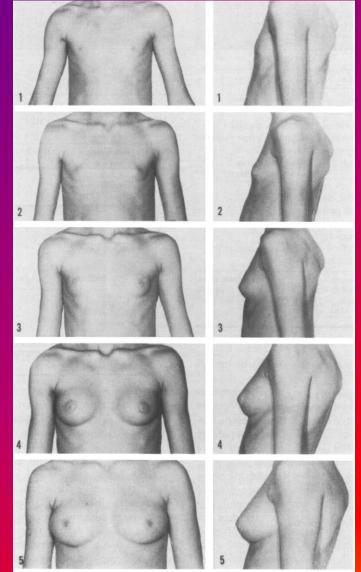

### TANNER STAGING OF BREAST DEVELOPMENT

Stage 1 : Prepubertal

Stage 2 : Breast bud

Stage 3 :Enlargement of breast & areola

Stage 4 :Areola &nipple form a mound atop breast tissue

Stage 5 :Adult configuration areola &beast having smooth contour