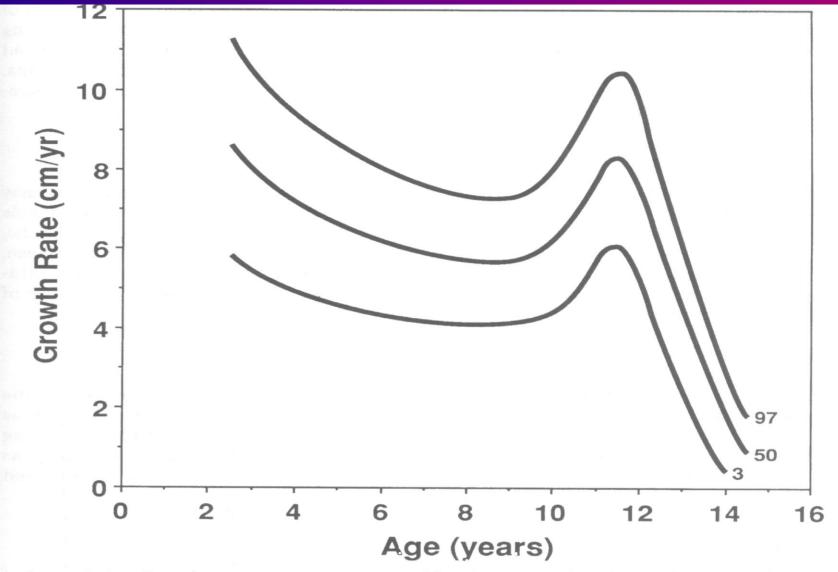

#### **GROWTH RATE VERSUS AGE IN GIRLS**

541 Crowth rate versus and second with show the publical growth court and variatio