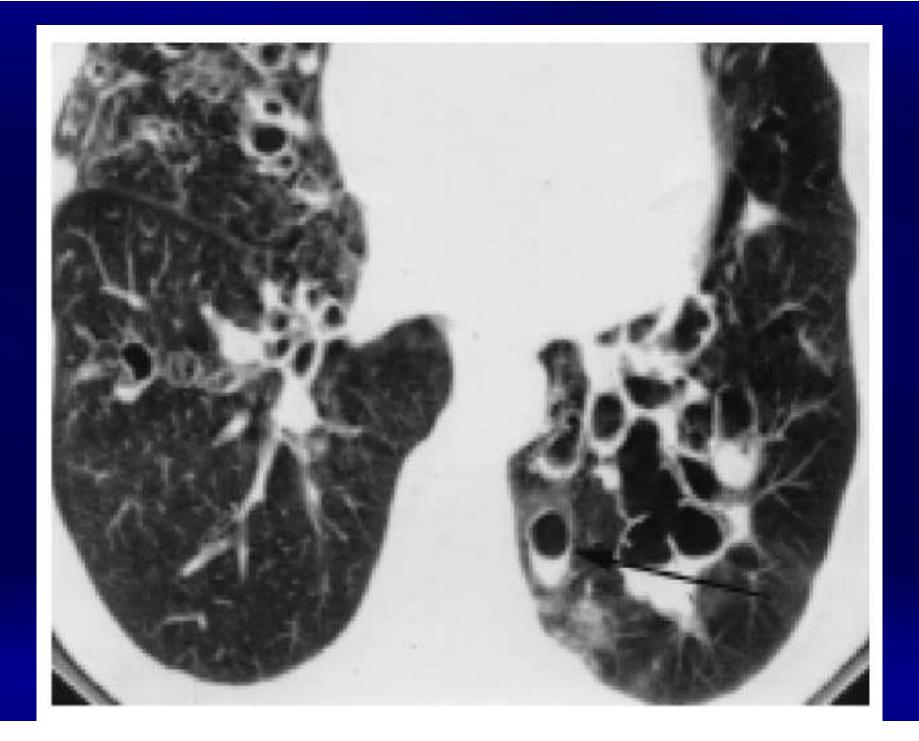

# **Obstructive Airway Disease**



Dr. Khalid Al-Mobaireek King Khalid University Hospital

### **Obstructive airway Disease:**

- Reversible = Asthma
- Irreversible: Bronchiectasis
  - Localized:
    - Anatomical
      - Airway: Internal, External,
      - Parynchymal
  - Diffuse:
    - Aspiration
    - Mucociliary clearance: PCD, CF
    - Immune deficiency
    - Congenital
    - Post-infectious: Pertusis, TB, adenovirus..





# **Definition of Asthma**

- A chronic inflammatory disorder of the airways
- Many cells and cellular elements play a role
- Chronic inflammation is associated with airway hyperresponsiveness that leads to recurrent episodes of wheezing, breathlessness, chest tightness, and coughing
- Widespread, variable, and often reversible airflow limitation



#### Bronchospasm Edema, Mucus

Hyperresponsiveness

### **INFLAMMATION**

### Asthma Inflammation: Cells and Mediators



### Asthma Inflammation: Cells and Mediators



Source: Peter J. Barnes, MD



#### NORMAL

#### ASTHMA









# **AIR TRAPPING**



### **Ventilation Perfusion (V/Q) Mismatch**





- Asthma is one of the most common chronic diseases worldwide with an estimated 300 million affected individuals
- Prevalence increasing