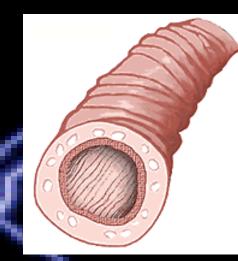

### **Obstructive airway Disease:**

- Reversible = Asthma
- Irreversible: Bronchiectasis
  - Localized:
    - Anatomical
      - Airway: Internal, External,
      - Parynchymal
  - Diffuse:
    - Aspiration
    - Mucociliary clearance: PCD, CF
    - Immune deficiency
    - Congenital
    - Post-infectious: Pertusis, TB, adenovirus..