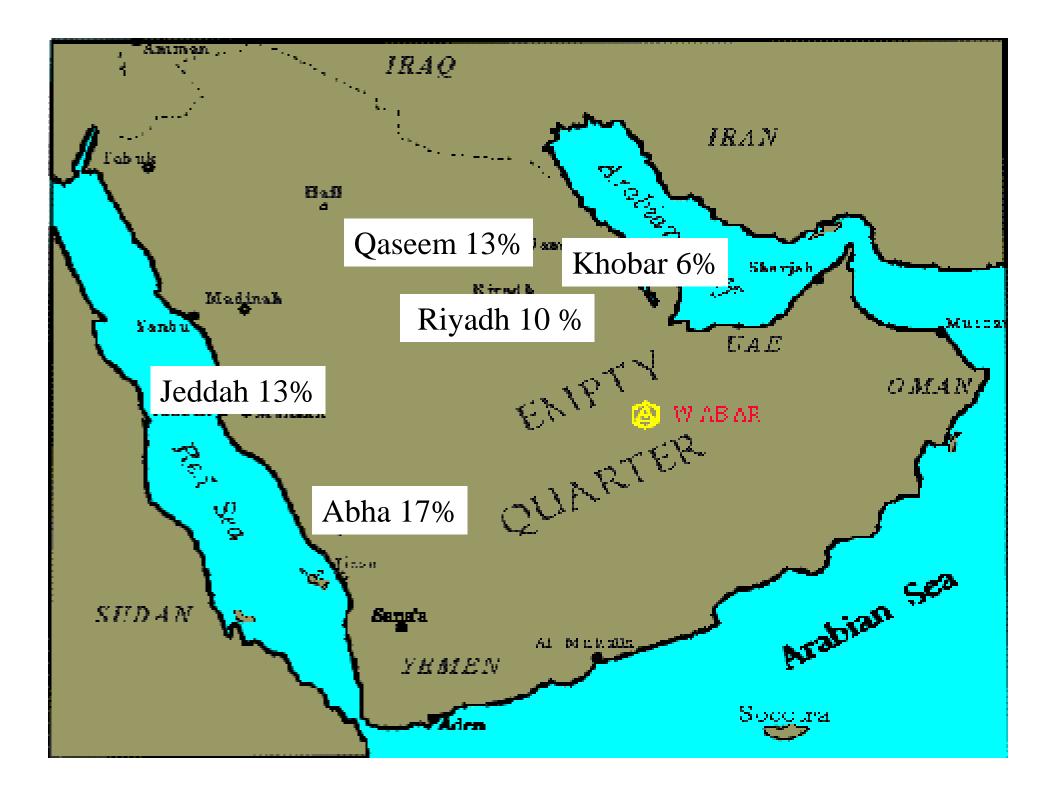

nic inflammation is associated with airway hyperresponsiveness that leads to recurrent episodes of wheezing, breathlessness, chest tightness, and coughing
- Widespread, variable, and often reversible airflow limitation



#### Bronchospasm Edema, Mucus

Hyperresponsiveness

### **INFLAMMATION**

### Asthma Inflammation: Cells and Mediators



### Asthma Inflammation: Cells and Mediators



Source: Peter J. Barnes, MD



#### NORMAL

#### ASTHMA









# **AIR TRAPPING**



### **Ventilation Perfusion (V/Q) Mismatch**





- Asthma is one of the most common chronic diseases worldwide with an estimated 300 million affected individuals
- Prevalence increasing in many countries, especially in children
- A major cause of school/work absence

### Asthma Prevalence





## Asthma Prevalence







## Factors that Influence Asthma Development and Expression

#### **Host Factors**

- Genetic
- Atopy
- Airway hyperresponsiveness
- Gender
- Obesity

Environmental Factors
Indoor allergens
Outdoor allergens
Occupational sensitizers
Tobacco smoke
Air Pollution
Respiratory Infections
Diet

# Environmental Allergens and Childhood Asthma

- Dust mites
- Furry pets
- Molds
- Cockroaches
- Cigarette
   Smoking