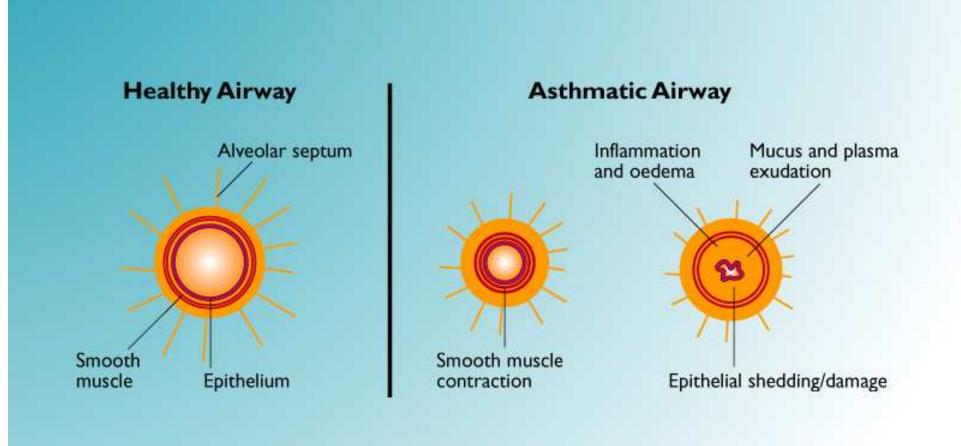

# **Definition of Asthma**

- A chronic inflammatory disorder of the airways
- Many cells and cellular elements play a role
- Chronic inflammation is associated with airway hyperresponsiveness that leads to recurrent episodes of wheezing, breathlessness, chest tightness, and coughing
- Widespread, variable, and often reversible airflow limitation

#### Bronchospasm Edema, Mucus

Hyperresponsiveness

### **INFLAMMATION**