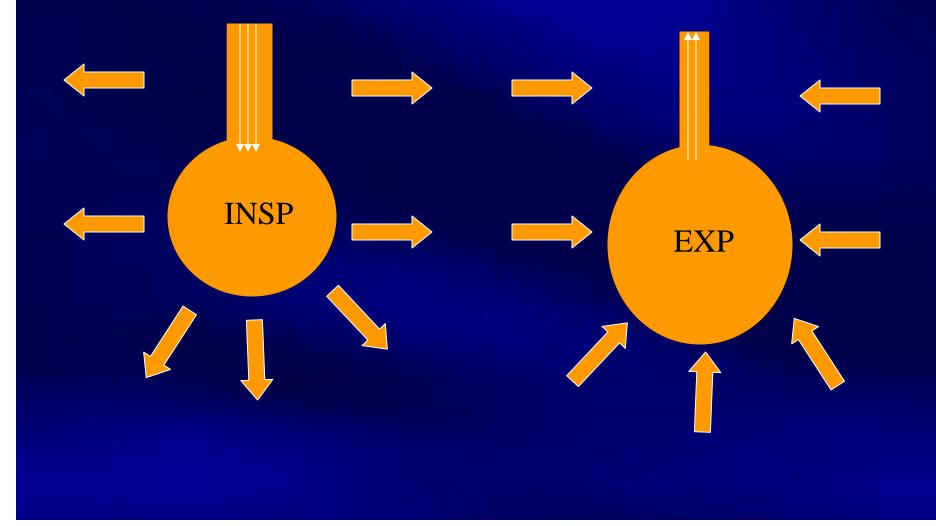

# **AIR TRAPPING**

### **Ventilation Perfusion (V/Q) Mismatch**

- Asthma is one of the most common chronic diseases worldwide with an estimated 300 million affected individuals
- Prevalence increasing in many countries, especially in children
- A major cause of school/work absence