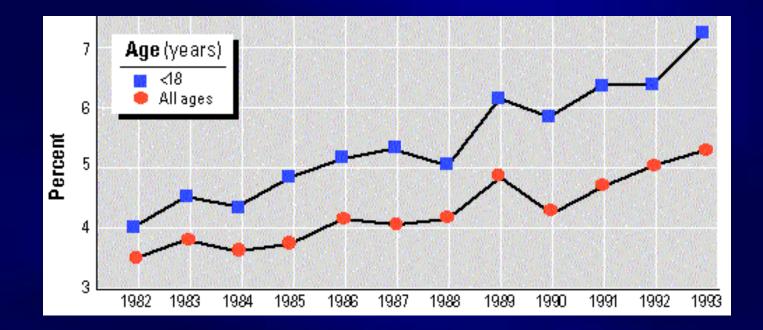

### **Ventilation Perfusion (V/Q) Mismatch**

- Asthma is one of the most common chronic diseases worldwide with an estimated 300 million affected individuals
- Prevalence increasing in many countries, especially in children
- A major cause of school/work absence

### Asthma Prevalence

## Asthma Prevalence