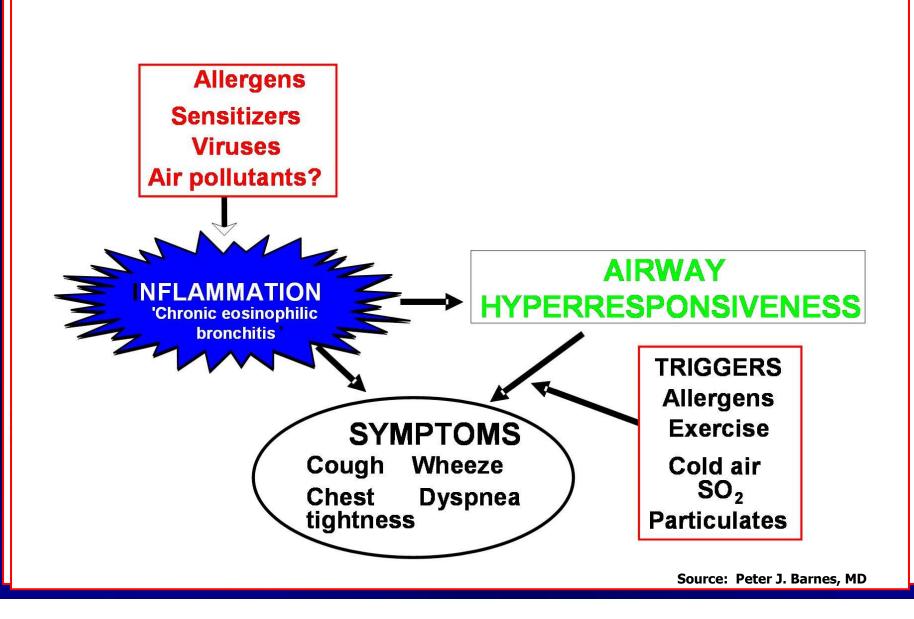

# **Definition of Asthma**

- A chronic inflammatory disorder of the airways
- Many cells and cellular elements play a role
- Chronic inflammation is associated with airway hyperresponsiveness that leads to recurrent episodes of wheezing, breathlessness, chest tightness, and coughing
- Widespread, variable, and often reversible airflow limitation

#### Bronchospasm Edema, Mucus

Hyperresponsiveness

### **INFLAMMATION**