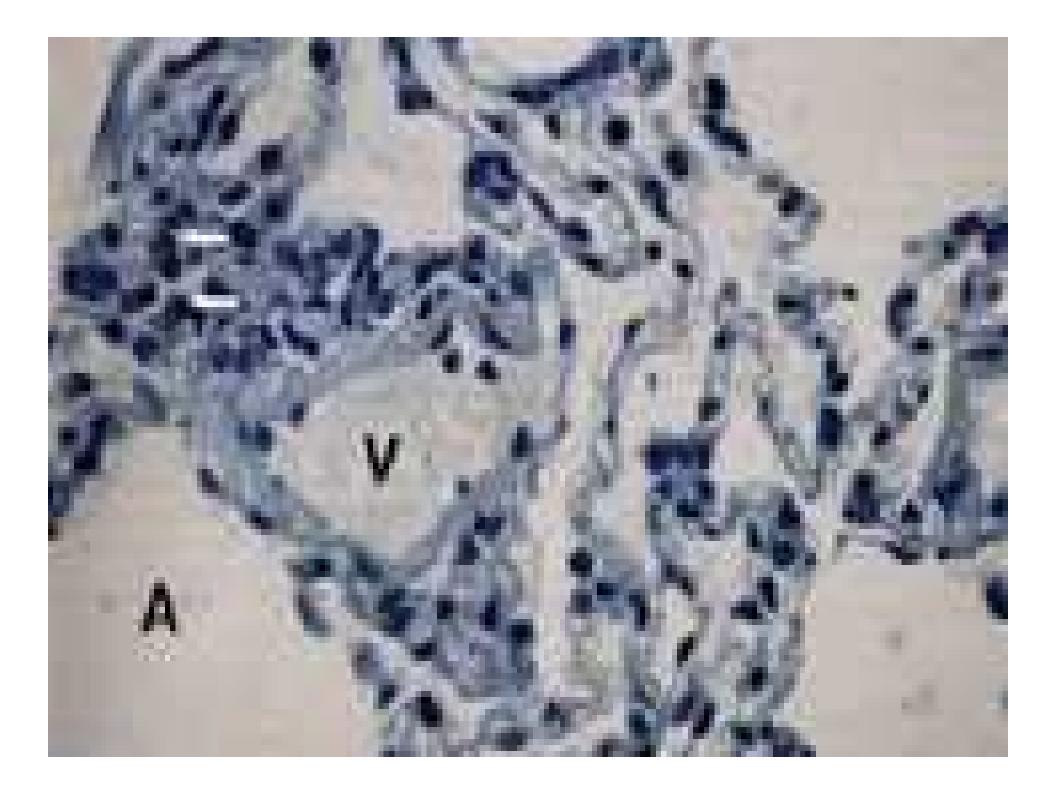

### **Ventilation Perfusion (V/Q) Mismatch**

- Asthma is one of the most common chronic diseases worldwide with an estimated 300 million affected individuals
- Prevalence increasing in many countries, especially in children
- A major cause of school/work absence