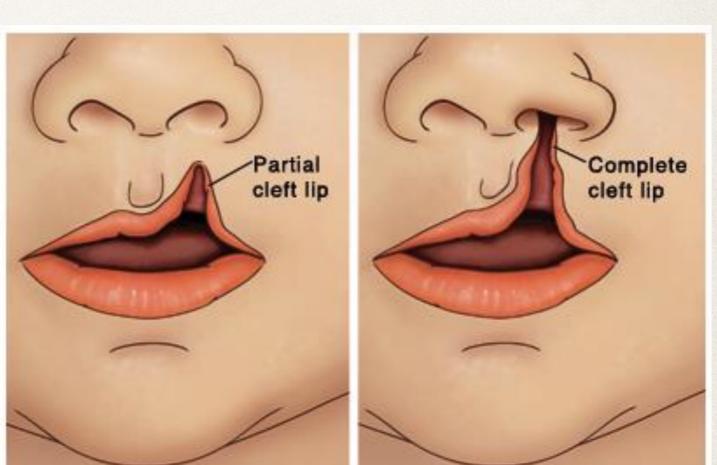

## Cleft Lip

- Unilateral/Bilateral
- Complete / Incomplete

left unilateral cleft lip

left cleft lip

left unilateral cleft lip and palate

bilateral cleft lip and palate

bilateral cleft lip

bilateral cleft lip with full palate