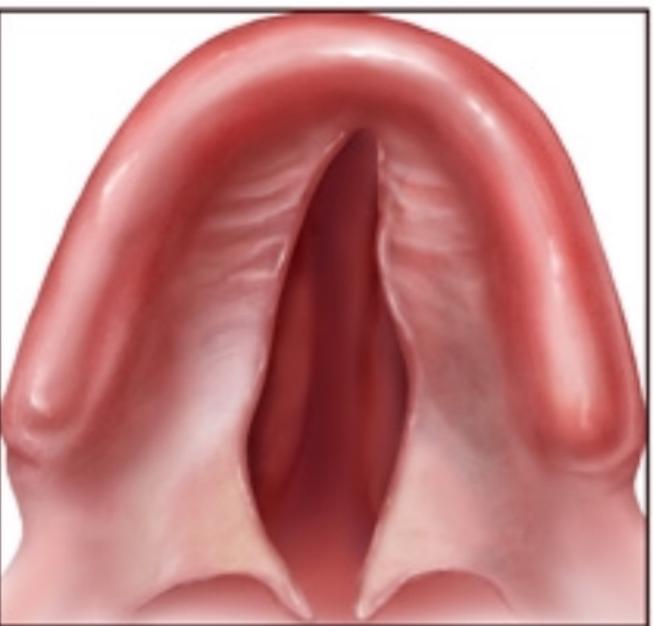

### Cleft Palate

- Bifid uvula
- Soft palate only
- Soft and hard palate

Combined cleft lip and palate

#### Cleft palate