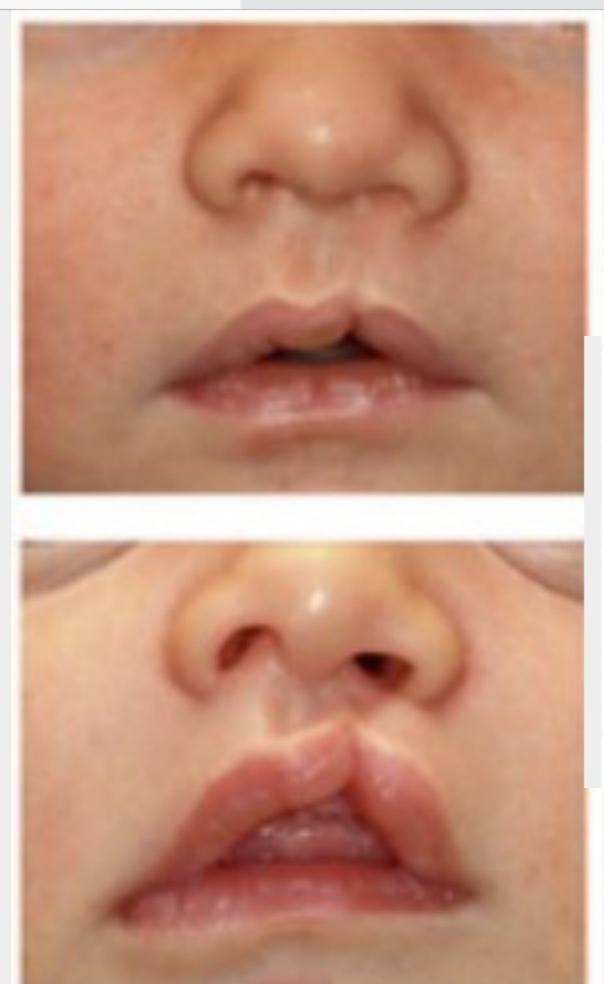

## Cleft Lip

- Unilateral/Bilateral
- Complete / Incomplete

left unilateral cleft lip

left cleft lip

left unilateral cleft lip and palate

bilateral cleft lip and palate

bilateral cleft lip

bilateral cleft lip with full palate