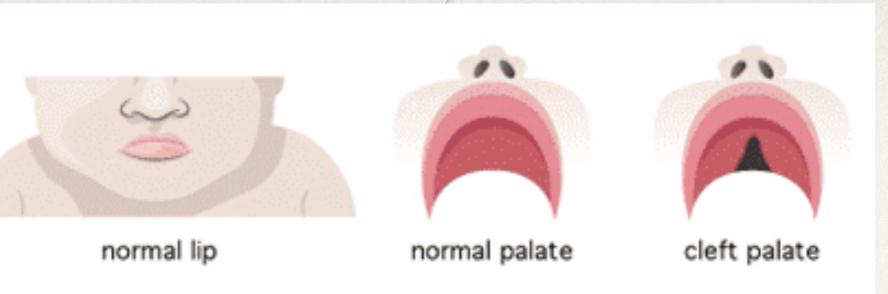

### Cleft Palate

- Bifid uvula
- Soft palate only
- Soft and hard palate

Combined cleft lip and palate

### Opening in roof of mouth

### Opening in both lip and in roof of mouth

Image Credit: Apollo hospitals