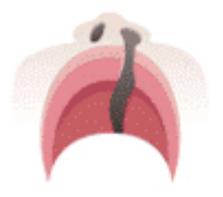

#### Cleft palate

### Cleft Palate

- Bifid uvula
- Soft palate only
- Soft and hard palate

Combined cleft lip and palate