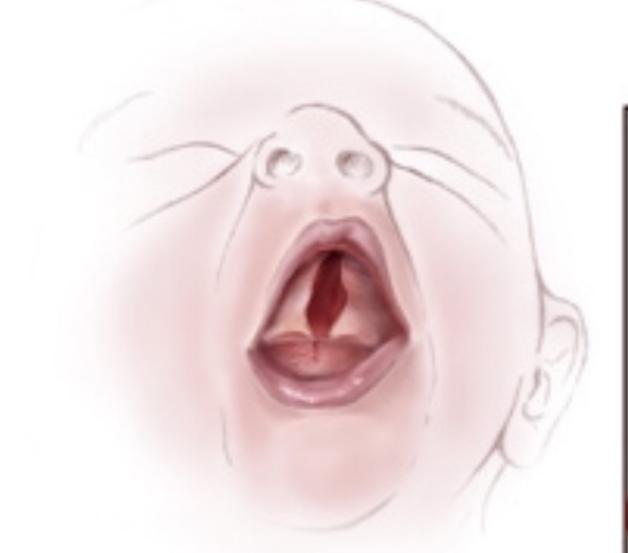

### Cleft Palate

- Bifid uvula
- Soft palate only
- Soft and hard palate

Combined cleft lip and palate

### Baby with cleft palate