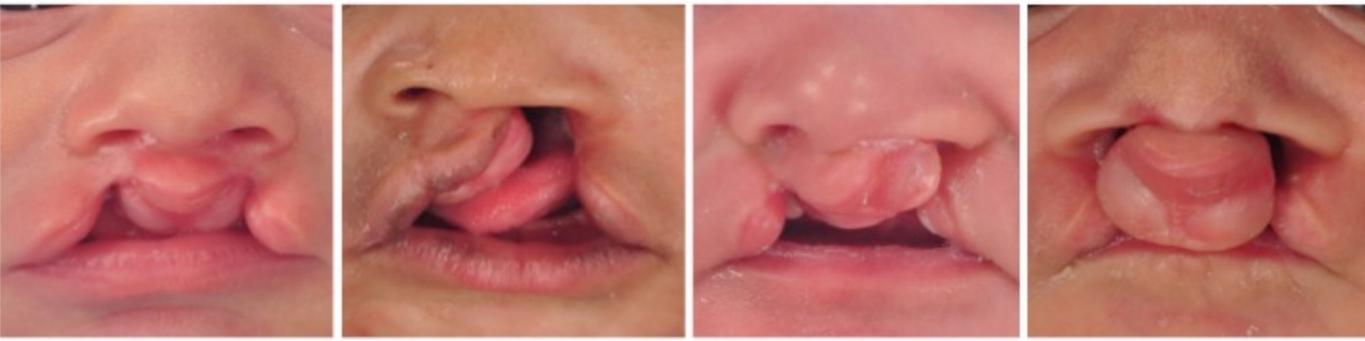

#### BILATERAL CLEFT LIP SPECTRUM

BILATERAL INCOMPLETE CLEFT LIP MICROFORM RIGHT & COMPLETE LEFT CLEFT LIP INCOMPLETE RIGHT & COMPLETE LEFT CLEFT LIP & ALVEOLUS

BILATERAL COMPLETE CLEFT LIP & PALATE