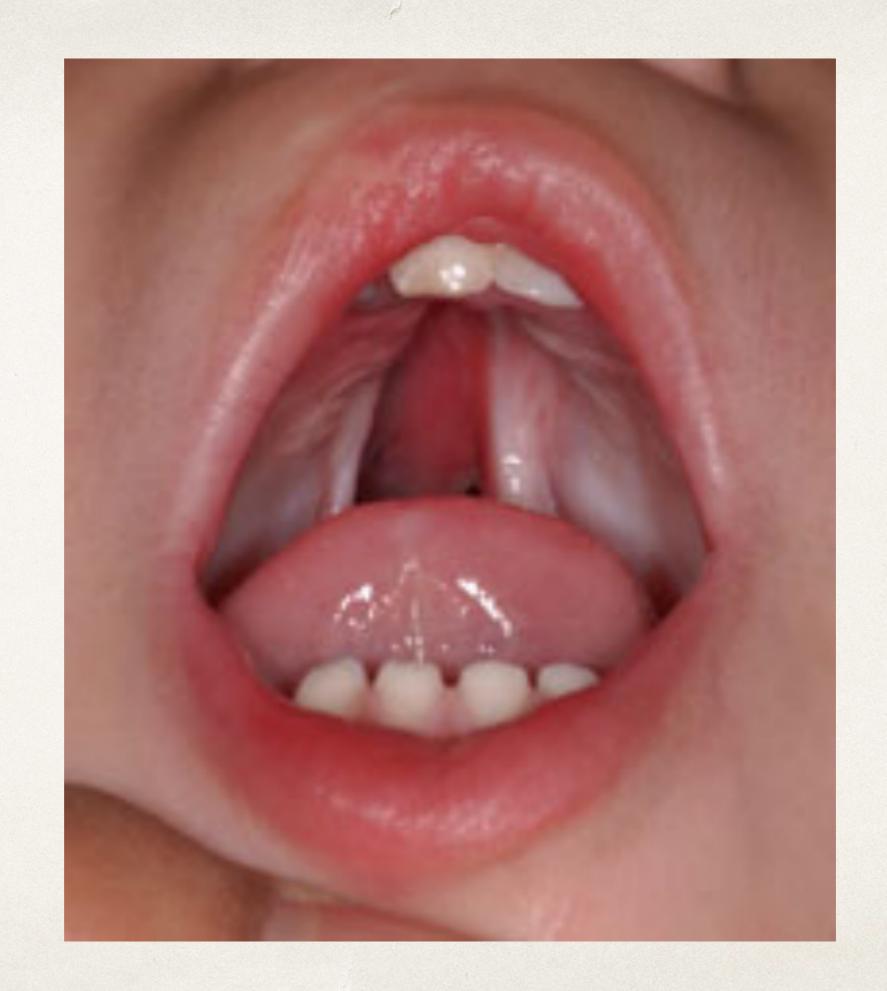

### Cleft Palate

- Bifid uvula
- Soft palate only
- Soft and hard palate

Combined cleft lip and palate

#### Cleft palate