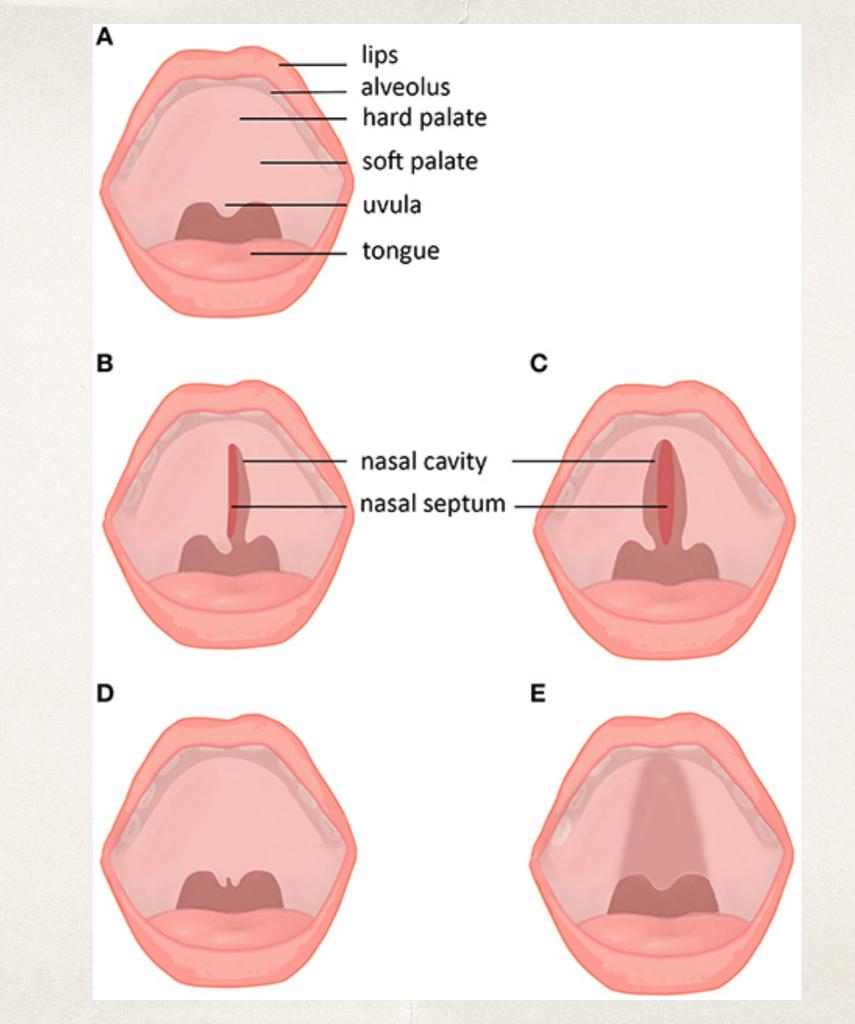

### Cleft Palate

- Bifid uvula
- Soft palate only
- Soft and hard palate

Combined cleft lip and palate